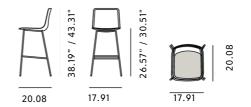

## Pato 4 Leg Barstool

By Welling / Ludvik, 2016

Starting at LIST \$735

| Model         | 4306 - Seat upholstered                                                                                                                                                                                                                                                                                                    |
|---------------|----------------------------------------------------------------------------------------------------------------------------------------------------------------------------------------------------------------------------------------------------------------------------------------------------------------------------|
| About         | Pato is an environmental friendly collection of multi-<br>purpose chairs comprised of pure recycled<br>polypropylene. Consequently, every chair in the<br>series can be recycled endlessly. Pato 4 Leg<br>Barstool comes in both bar and kitchen counter<br>height. The barstool is available with optional<br>upholstery. |
| Product group | Chairs & stools                                                                                                                                                                                                                                                                                                            |
| Measurements  | Counter Height: 17.91" W x 20.08" D x 38.19" H  Seat: 26.57" H  Bar Height: 17.91" W x 20.08" D x 43.31" H  Seat: 30.51" H                                                                                                                                                                                                 |
| Weight        | 7 kg                                                                                                                                                                                                                                                                                                                       |
| Materials     | Barstool with upholstered seat. Shell of 100% recycled coloured-through polypropylene. Mounted plywood seat with CMHR or HR foam, covered in fabric or leather. Frame of steel tube chromed or powder coated. Mounted with interchangeable plastic glides. Please specify bar or counter height.                           |
| Accessories   | Glides with felt. Suspension frame                                                                                                                                                                                                                                                                                         |
| Test          | EN 16139:2013 (L2), EN 1022:2005                                                                                                                                                                                                                                                                                           |
| Guarantee     | Fredericia Furniture A/S offers a five-year guarantee against manufacturing defects in standard products (materials and construction). Wear and damage to covers, surface treatment, inappropiate use and the like are not covered by the warranty.                                                                        |
| Download      | Download images, architect files at our partner portal on www.fredericia.com                                                                                                                                                                                                                                               |

## Drawing

Upholstery according to current price list.