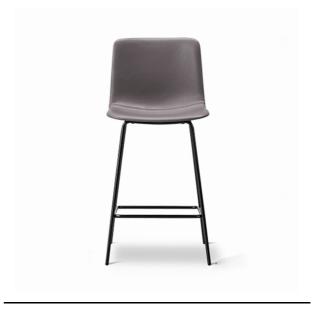

## Pato 4 Leg Barstool

By Welling / Ludvik, 2016

Starting at LIST \$735

| Model         | 4306 - Seat upholstered                                                                                                                                                                                                                                                                                                    |
|---------------|----------------------------------------------------------------------------------------------------------------------------------------------------------------------------------------------------------------------------------------------------------------------------------------------------------------------------|
| About         | Pato is an environmental friendly collection of multi-<br>purpose chairs comprised of pure recycled<br>polypropylene. Consequently, every chair in the<br>series can be recycled endlessly. Pato 4 Leg<br>Barstool comes in both bar and kitchen counter<br>height. The barstool is available with optional<br>upholstery. |
| Product group | Chairs & stools                                                                                                                                                                                                                                                                                                            |
| Measurements  | Counter Height: 17.91" W x 20.08" D x 38.19" H  Seat: 26.57" H  Bar Height: 17.91" W x 20.08" D x 43.31" H  Seat: 30.51" H                                                                                                                                                                                                 |
| Weight        | 7 kg                                                                                                                                                                                                                                                                                                                       |
| Materials     | Barstool with upholstered seat. Shell of 100% recycled coloured-through polypropylene. Mounted plywood seat with CMHR or HR foam, covered in fabric or leather. Frame of steel tube chromed or powder coated. Mounted with interchangeable plastic glides. Please specify bar or counter height.                           |
| Accessories   | Glides with felt. Suspension frame                                                                                                                                                                                                                                                                                         |
| Test          | EN 16139:2013 (L2), EN 1022:2005                                                                                                                                                                                                                                                                                           |
| Guarantee     | Fredericia Furniture A/S offers a five-year guarantee against manufacturing defects in standard products (materials and construction). Wear and damage to covers, surface treatment, inappropiate use and the like are not covered by the warranty.                                                                        |
| Download      | Download images, architect files at our partner portal on www.fredericia.com                                                                                                                                                                                                                                               |