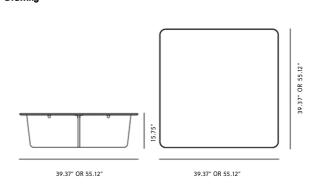

#### Drawing

## Tableau Coffee Table

By Space Copenhagen, 2018

Starting at LIST \$5,33

| Model         | 1965 - Tableau Coffee Table 140 x 140 cm<br>1966 - Tableau Coffee Table 100 x 100 cm                                                                                                                                                                                                           |
|---------------|------------------------------------------------------------------------------------------------------------------------------------------------------------------------------------------------------------------------------------------------------------------------------------------------|
| About         | The Tableau series in stone reflects a passion for natural materials that runs deep in our DNA, involving expert craftmanship that lies at the core of our company. With its graceful geometric contours and x-shaped base, Tableau creates a soft silhouette that exudes effortless elegance. |
| Product group | Side tables                                                                                                                                                                                                                                                                                    |
| Measurements  | 39.37" OR x 55.12" L x 15.75" H                                                                                                                                                                                                                                                                |
| Weight        | 152 kg                                                                                                                                                                                                                                                                                         |
| Materials     | Leg construction of limestone plates. Table top of limestone, enforced at underside with metal web. Construction must be assembled on site by professionals.                                                                                                                                   |
| Guarantee     | Fredericia Furniture A/S offers a five-year guarantee against manufacturing defects in standard products (materials and construction). Wear and damage to covers, surface treatment, inappropiate use and the like are not covered by the warranty.                                            |
| Download      | Download images, architect files at our partner portal on www.fredericia.com                                                                                                                                                                                                                   |