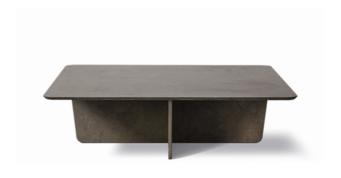

## Tableau Coffee Table

By Space Copenhagen, 2018

Starting at LIST \$5,33

| Model         | 1965 - Tableau Coffee Table 140 x 140 cm<br>1966 - Tableau Coffee Table 100 x 100 cm                                                                                                                                                                                                           |
|---------------|------------------------------------------------------------------------------------------------------------------------------------------------------------------------------------------------------------------------------------------------------------------------------------------------|
| About         | The Tableau series in stone reflects a passion for natural materials that runs deep in our DNA, involving expert craftmanship that lies at the core of our company. With its graceful geometric contours and x-shaped base, Tableau creates a soft silhouette that exudes effortless elegance. |
| Product group | Side tables                                                                                                                                                                                                                                                                                    |
| Measurements  | 39.37" OR x 55.12" L x 15.75" H                                                                                                                                                                                                                                                                |
| Weight        | 152 kg                                                                                                                                                                                                                                                                                         |
| Materials     | Leg construction of limestone plates. Table top of limestone, enforced at underside with metal web. Construction must be assembled on site by professionals.                                                                                                                                   |
| Guarantee     | Fredericia Furniture A/S offers a five-year guarantee against manufacturing defects in standard products (materials and construction). Wear and damage to covers, surface treatment, inappropiate use and the like are not covered by the warranty.                                            |
| Download      | Download images, architect files at our partner portal on www.fredericia.com                                                                                                                                                                                                                   |