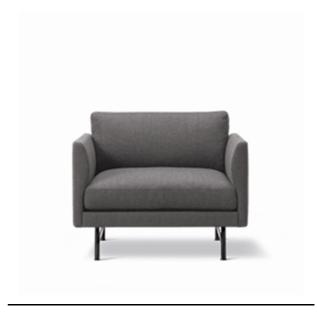

## Calmo Lounge Chair 80 Metal Base

By Hugo Passos, 2019

Starting at LIST \$4,420

| Model         | 5621 - Calmo Lounge Chair 80 Metal Base                                                                                                                                                                                                                                                                                                                                                                                                                                                                                                                                                                               |
|---------------|-----------------------------------------------------------------------------------------------------------------------------------------------------------------------------------------------------------------------------------------------------------------------------------------------------------------------------------------------------------------------------------------------------------------------------------------------------------------------------------------------------------------------------------------------------------------------------------------------------------------------|
| About         | The Camo lounge chair boasts an elegant linear look, with a graceful curve inside each arm rest as a discrete signature detail. In this ideal addition to any living room scenario.                                                                                                                                                                                                                                                                                                                                                                                                                                   |
| Product group | Lounge chairs                                                                                                                                                                                                                                                                                                                                                                                                                                                                                                                                                                                                         |
| Measurements  | 35.43" W x 35.43" D x 29.72" H<br>Seat: 16.14" H                                                                                                                                                                                                                                                                                                                                                                                                                                                                                                                                                                      |
| Weight        | 44 kg                                                                                                                                                                                                                                                                                                                                                                                                                                                                                                                                                                                                                 |
| Materials     | Legs of solid wood or steel attached with metal screws to the frame. Inner frame of hardwood. Seat undercarriage has nozag springs. Inner frame upholstered with CMHR or HR foam. The seat and back cushions have a foam core which is wrapped in a cover containing a mix of feather and foam granulate. The chair is available with upholstery in fabric or leather. When upholstered in fabric, the seat and back cushions are covered with fabric on both sides. Leather cushions have hessian backing. Seat and back cushion covers can be removed for cleaning. Other parts of the upholstery is not removable. |
| Accessories   | Set of 3 cushions (P5522)                                                                                                                                                                                                                                                                                                                                                                                                                                                                                                                                                                                             |
| Test          | EN 1022:2005, EN 16139:2013                                                                                                                                                                                                                                                                                                                                                                                                                                                                                                                                                                                           |
| Guarantee     | Fredericia Furniture A/S offers a five-year guarantee against manufacturing defects in standard products (materials and construction). Wear and damage to covers, surface treatment, inappropiate use and the like are not covered by the warranty.                                                                                                                                                                                                                                                                                                                                                                   |
| Download      | Download images, architect files at our partner                                                                                                                                                                                                                                                                                                                                                                                                                                                                                                                                                                       |