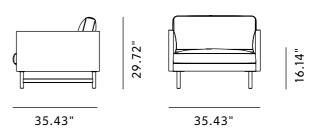

## Calmo Lounge Chair 80 Metal Base

By Hugo Passos, 2019

Starting at LIST \$4,420

| Model         | 5621 - Calmo Lounge Chair 80 Metal Base                                                                                                                                                                                                                                                                                                                                                                                                                                                                                                                                                                               |
|---------------|-----------------------------------------------------------------------------------------------------------------------------------------------------------------------------------------------------------------------------------------------------------------------------------------------------------------------------------------------------------------------------------------------------------------------------------------------------------------------------------------------------------------------------------------------------------------------------------------------------------------------|
| About         | The Camo lounge chair boasts an elegant linear look, with a graceful curve inside each arm rest as a discrete signature detail. In this ideal addition to any living room scenario.                                                                                                                                                                                                                                                                                                                                                                                                                                   |
| Product group | Lounge chairs                                                                                                                                                                                                                                                                                                                                                                                                                                                                                                                                                                                                         |
| Measurements  | 35.43" W x 35.43" D x 29.72" H<br>Seat: 16.14" H                                                                                                                                                                                                                                                                                                                                                                                                                                                                                                                                                                      |
| Weight        | 44 kg                                                                                                                                                                                                                                                                                                                                                                                                                                                                                                                                                                                                                 |
| Materials     | Legs of solid wood or steel attached with metal screws to the frame. Inner frame of hardwood. Seat undercarriage has nozag springs. Inner frame upholstered with CMHR or HR foam. The seat and back cushions have a foam core which is wrapped in a cover containing a mix of feather and foam granulate. The chair is available with upholstery in fabric or leather. When upholstered in fabric, the seat and back cushions are covered with fabric on both sides. Leather cushions have hessian backing. Seat and back cushion covers can be removed for cleaning. Other parts of the upholstery is not removable. |
| Accessories   | Set of 3 cushions (P5522)                                                                                                                                                                                                                                                                                                                                                                                                                                                                                                                                                                                             |
| Test          | EN 1022:2005, EN 16139:2013                                                                                                                                                                                                                                                                                                                                                                                                                                                                                                                                                                                           |
| Guarantee     | Fredericia Furniture A/S offers a five-year guarantee against manufacturing defects in standard products (materials and construction). Wear and damage to covers, surface treatment, inappropiate use and the like are not covered by the warranty.                                                                                                                                                                                                                                                                                                                                                                   |
| Download      | Download images, architect files at our partner                                                                                                                                                                                                                                                                                                                                                                                                                                                                                                                                                                       |

## Drawing

Black painte

Upholstery according to current price list.