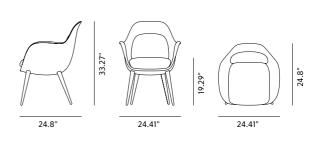

## **Swoon Chair Wood base**

By Space Copenhagen, 2019

Starting at LIST \$2,140

| Model         | 1777 - Swoon Chair Wood Base                                                                                                                                                                                                                                                                                                                                                                                                                                                                                       |
|---------------|--------------------------------------------------------------------------------------------------------------------------------------------------------------------------------------------------------------------------------------------------------------------------------------------------------------------------------------------------------------------------------------------------------------------------------------------------------------------------------------------------------------------|
| About         | The Swoon Chair is the smallest upright version of Swoon, is a size that's even more compact. With its singular shell merging the armrests, seat and back, in addition to the supportive, soft cushions and choice of solid wood, you have a subtle, sculptural chair that can easily be personalised for more interiors, such as restaurants, executive offices, meeting rooms and private residences.                                                                                                            |
| Product group | Chairs & stools                                                                                                                                                                                                                                                                                                                                                                                                                                                                                                    |
| Measurements  | 24.41" W x 24.8" D x 33.27" H<br>Seat: 19.29" H                                                                                                                                                                                                                                                                                                                                                                                                                                                                    |
| Weight        | 12,6 kg                                                                                                                                                                                                                                                                                                                                                                                                                                                                                                            |
| Materials     | Legs of solid wood mounted directly into the body of the chair with metal thread. Upholstered body made ofhigh pressure PUR-foam enforced with steel frame. Seat and back cushion of low emission foam. Back cushion mounted on plywood pad and mounted directly into the chair frame. Seat cushion of moulded low emission foam. Seat cushion can be removed for cleaning. Other parts of the upholstery is not removable. It is not possible to combine morefabrics/leathers in the different upholstered parts. |
| Guarantee     | Fredericia Furniture A/S offers a five-year guarantee against manufacturing defects in standard products (materials and construction). Wear and damage to covers, surface treatment, inappropiate use and the like are not covered by the warranty.                                                                                                                                                                                                                                                                |
| Download      | Download images, architect files at our partner                                                                                                                                                                                                                                                                                                                                                                                                                                                                    |

## Drawing