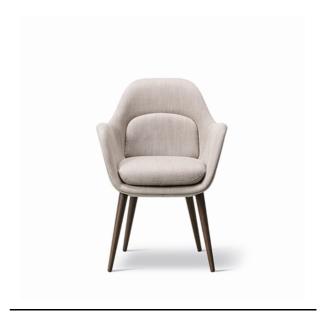

## **Swoon Chair Wood base**

By Space Copenhagen, 2019

Starting at LIST \$2,140

| Model         | 1777 - Swoon Chair Wood Base                                                                                                                                                                                                                                                                                                                                                                                                                                                                                       |
|---------------|--------------------------------------------------------------------------------------------------------------------------------------------------------------------------------------------------------------------------------------------------------------------------------------------------------------------------------------------------------------------------------------------------------------------------------------------------------------------------------------------------------------------|
| About         | The Swoon Chair is the smallest upright version of Swoon, is a size that's even more compact. With its singular shell merging the armrests, seat and back, in addition to the supportive, soft cushions and choice of solid wood, you have a subtle, sculptural chair that can easily be personalised for more interiors, such as restaurants, executive offices, meeting rooms and private residences.                                                                                                            |
| Product group | Chairs & stools                                                                                                                                                                                                                                                                                                                                                                                                                                                                                                    |
| Measurements  | 24.41" W x 24.8" D x 33.27" H<br>Seat: 19.29" H                                                                                                                                                                                                                                                                                                                                                                                                                                                                    |
| Weight        | 12,6 kg                                                                                                                                                                                                                                                                                                                                                                                                                                                                                                            |
| Materials     | Legs of solid wood mounted directly into the body of the chair with metal thread. Upholstered body made ofhigh pressure PUR-foam enforced with steel frame. Seat and back cushion of low emission foam. Back cushion mounted on plywood pad and mounted directly into the chair frame. Seat cushion of moulded low emission foam. Seat cushion can be removed for cleaning. Other parts of the upholstery is not removable. It is not possible to combine morefabrics/leathers in the different upholstered parts. |
| Guarantee     | Fredericia Furniture A/S offers a five-year guarantee against manufacturing defects in standard products (materials and construction). Wear and damage to covers, surface treatment, inappropiate use and the like are not covered by the warranty.                                                                                                                                                                                                                                                                |
| Download      | Download images, architect files at our partner                                                                                                                                                                                                                                                                                                                                                                                                                                                                    |