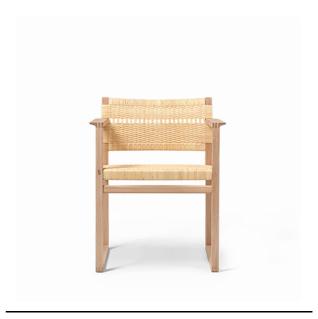

## **BM62 Armchair Cane Wicker**

By Børge Mogensen,

Starting at LIST \$4,420

| Model         | 3262 ( New ) - BM62 Armchair Cane Wicker                                                                                                                                                                                                                                                                                                         |
|---------------|--------------------------------------------------------------------------------------------------------------------------------------------------------------------------------------------------------------------------------------------------------------------------------------------------------------------------------------------------|
| About         | Børge Mogensen brings us back to nature with the choice of cane wicker or linen webbing coupled with a solid wood frame. In a slender design involving only what's crucial to the construction. By carefully calibrating the angle of the back rest, it's a simple yet striking dining chair that's comfortable before, during and after dinner. |
| Product group | Chairs & stools                                                                                                                                                                                                                                                                                                                                  |
| Measurements  | 116.14" L x 35.43" D x 29.72" H<br>Seat: 16.14" H                                                                                                                                                                                                                                                                                                |
| Weight        | 5,1 kg                                                                                                                                                                                                                                                                                                                                           |
| Materials     | Frame of solid wood. Hand woven cane wicker seat and backrest.                                                                                                                                                                                                                                                                                   |
| Guarantee     | Fredericia Furniture A/S offers a five-year guarantee against manufacturing defects in standard products (materials and construction). Wear and damage to covers, surface treatment, inappropiate use and the like are not covered by the warranty.                                                                                              |
| Download      | Download images, architect files at our partner portal on www.fredericia.com                                                                                                                                                                                                                                                                     |