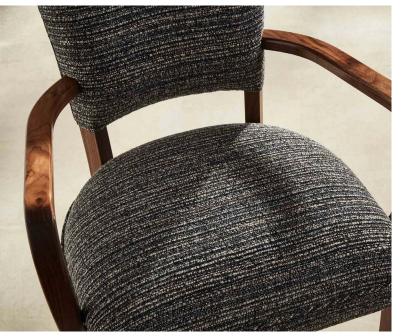

# **Boundary Chair**

TERENCE CONRAN

**SPECIFICATION** 

LIST PRICE STARTS

\$5,235

Materials:

Solid Oak / Solid Walnut

Upholstery:

COM

Variations:

Side Chair / Carver

Finishes:

Oak Whitened Oil / Walnut

Clear Oil

**DIMENSIONS** 

Side Chair