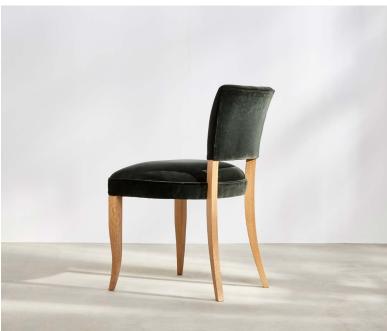

COM

Variations:

Side Chair / Carver

Finishes:

Oak Whitened Oil / Walnut

Clear Oil

**DIMENSIONS** 

Side Chair

## **FINISHES**

Oak Whitened Oil

Walnut Clear Oil

Finished with low VOC natural hard wax oil Upholstered in Benchmark Natural Fabric collection or customers own fabric - we recommend using naturally fire retardent fabrics to avoid use of chemicals