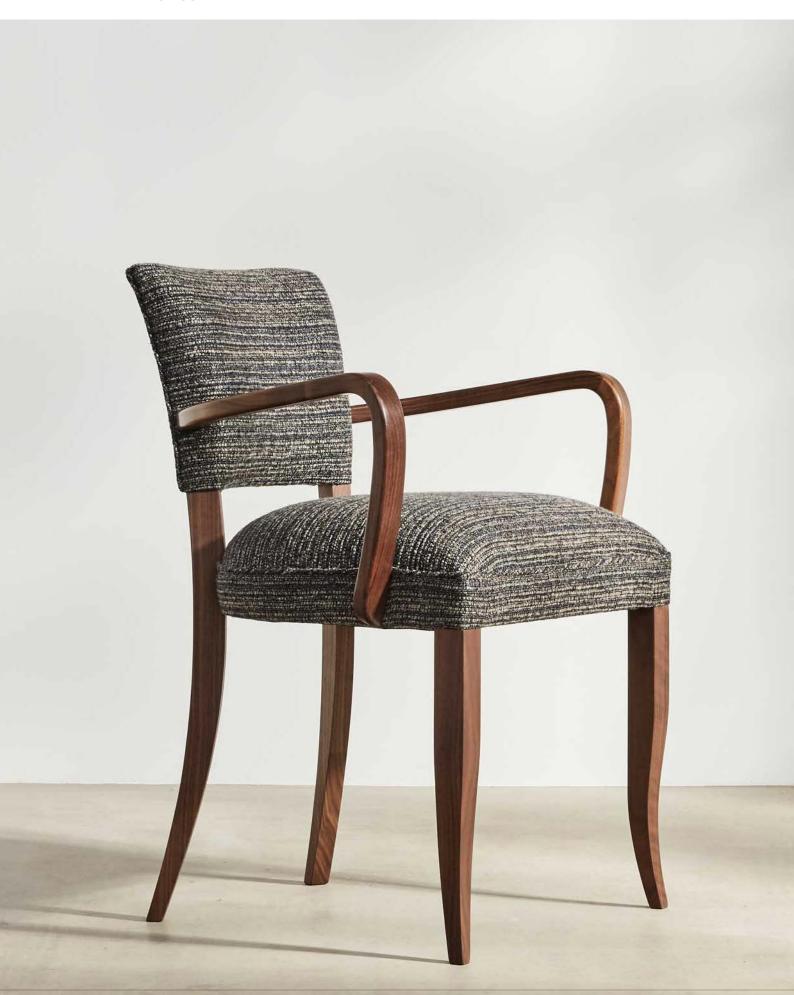

# **Boundary Chair**

TERENCE CONRAN

**SPECIFICATION** 

LIST PRICE STARTS

\$5,235

Materials:

Solid Oak / Solid Walnut

Upholstery:

COM

Variations:

Side Chair / Carver

Finishes:

Oak Whitened Oil / Walnut

Clear Oil

**DIMENSIONS** 

Side Chair

19.69" W x 17.72" D x 31.5" H Seat: 20.08" H

Arm Chair

22.83" W x 17.72" D x 31.5" H

Seat: 20.08" H