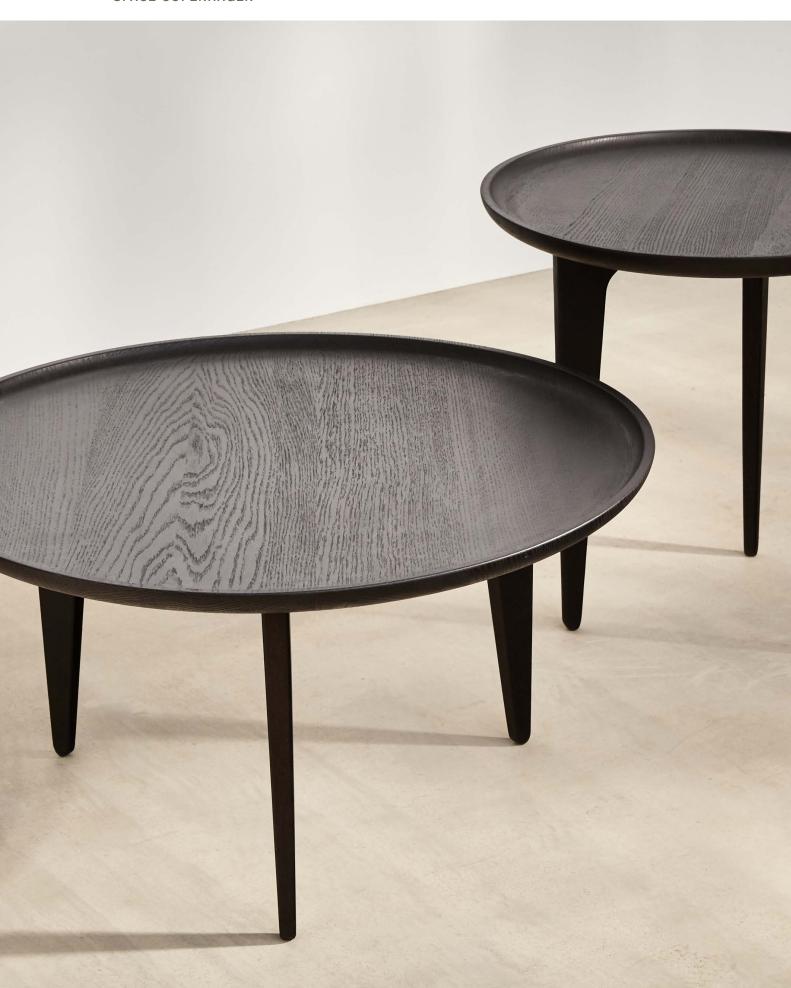

# Gleda Coffee & Side Table

SPACE COPENHAGEN

## Gleda Coffee & Side Table

SPACE COPENHAGEN

### SPECIFICATION

LIST PRICE STARTS \$3,430

Materials: Solid Oak

Variations: Coffee Table / Side Table

Finishes: Ebonised / Aged Oak / Oak Whitened Oil

#### DIMENSIONS

Side Table 19.69" W x 17.72" D x 31.5" H

Seat: 20.08" H

Coffee Table 22.83" W x 17.72" D x 31.5" H

Seat: 20.08" H