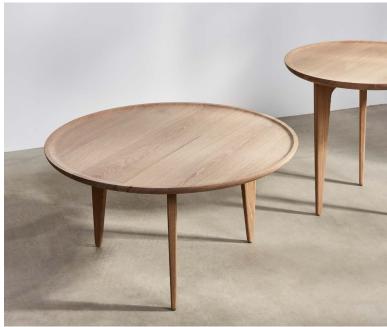

# Gleda Coffee & Side Table

SPACE COPENHAGEN

## Gleda Coffee & Side Table

SPACE COPENHAGEN

#### **FINISHES**

Fhonised Oak

Aged Oak

Oak Whitened Oil

Finished with low VOC natural hard wax oil