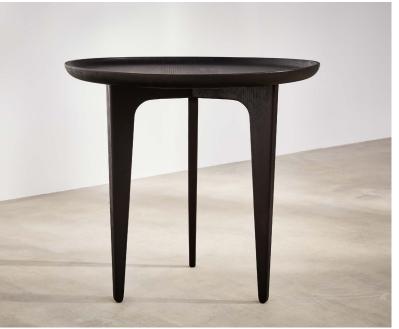

# Gleda Coffee & Side Table

SPACE COPENHAGEN

## Gleda Coffee & Side Table

SPACE COPENHAGEN

#### DIMENSIONS

Side Table 19.69" W x 17.72" D x 31.5" H

Seat: 20.08" H

Coffee Table 22.83" W x 17.72" D x 31.5" H

Seat: 20.08" H