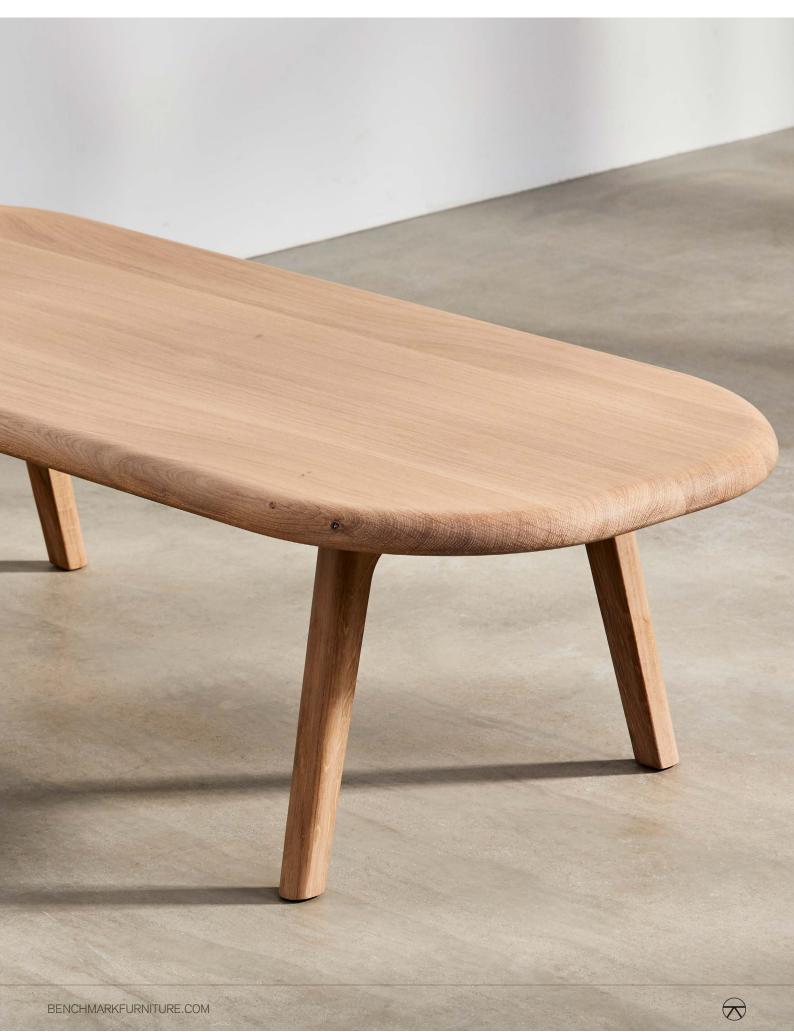

# Sage Coffee Table

DAVID ROCKWELL

## SPECIFICATION

LIST PRICE STARTS \$4,965

| Materials:  | Solid Sycamore / Solid Oak / Solid     |
|-------------|----------------------------------------|
|             | Walnut                                 |
| Frame:      | Solid Sycamore / Solid Oak / Solid     |
|             | Walnut / Solid Ash                     |
| Variations: | Medium / Large                         |
| Finishes:   | Sycamore Whitened Oil / Ash Grey       |
|             | Tinted Oil / Oak Whitened Oil / Walnut |
|             | Clear Oil                              |

| DIMENSIONS | 47.24"W x 19.66"D x 13.39" H |
|------------|------------------------------|
| Small      |                              |
| Medium     | 55.12"W x 23.62"D x 13.39" H |