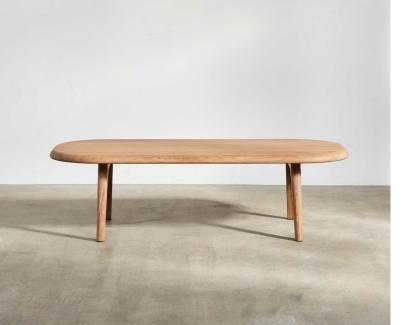

# Sage Coffee Table

DAVID ROCKWELL

## SPECIFICATION

LIST PRICE STARTS \$4,965

| Materials:  | Solid Sycamore / Solid Oak / Solid     |
|-------------|----------------------------------------|
|             | Walnut                                 |
| Frame:      | Solid Sycamore / Solid Oak / Solid     |
|             | Walnut / Solid Ash                     |
| Variations: | Medium / Large                         |
| Finishes:   | Sycamore Whitened Oil / Ash Grey       |
|             | Tinted Oil / Oak Whitened Oil / Walnut |
|             | Clear Oil                              |

| DIMENSIONS | 47.24"W x 19.66"D x 13.39" H |
|------------|------------------------------|
| Small      |                              |
| Medium     | 55.12"W x 23.62"D x 13.39" H |