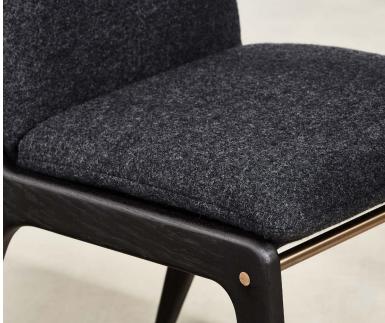

#### **SPECIFICATION**

LIST PRICE STARTS \$3,620

Solid Oak / Solid Brass Materials: Natural Wool / COM Upholstery:

Finishes: Ebonised / Aged Oak / Oak Whitened Oil

# **FINISHES**

Ebonised Oak

Aged Oak

Oak Whitened Oil

Brass

Finished with low VOC natural hard wax oil 100% natural upholstery with organic latex, organic coir, organic wool

Upholstered in Benchmark Natural Fabric collection or customers own fabric - we recommend using naturally fire retardent fabrics to