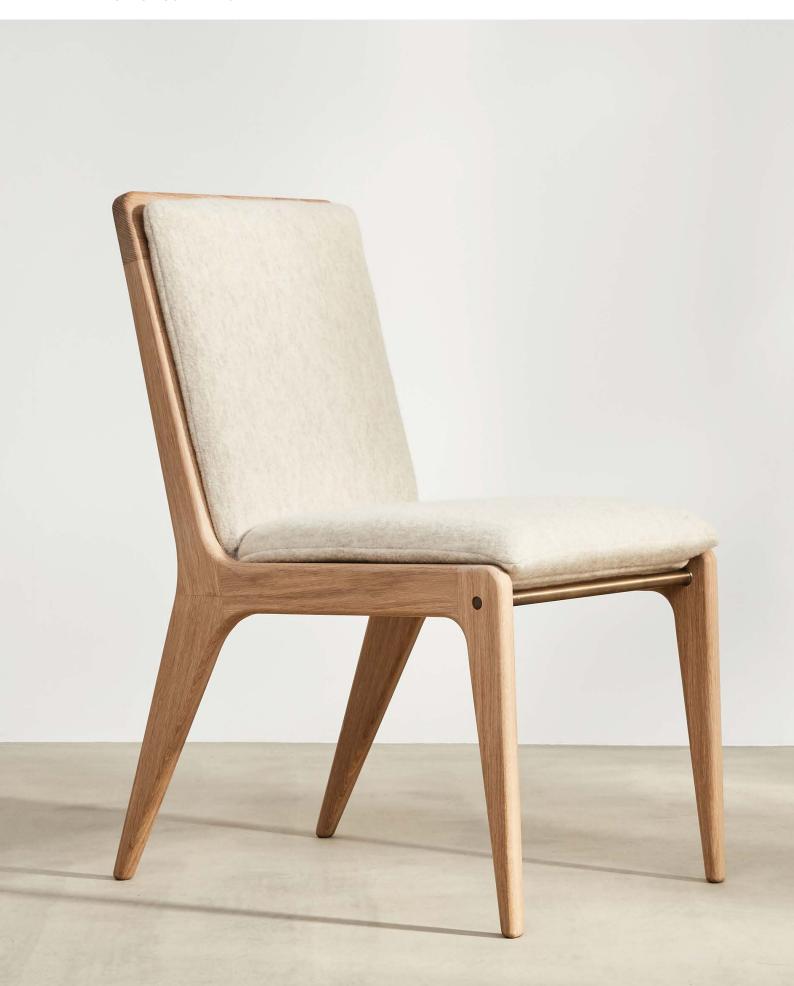

# Gleda Dining Chair

SPACE COPENHAGEN

#### **SPECIFICATION**

LIST PRICE STARTS \$3,620

Solid Oak / Solid Brass Materials: Natural Wool / COM Upholstery:

Finishes: Ebonised / Aged Oak / Oak Whitened Oil

## **DIMENSIONS**

18.9" W x 24.41" D x 32.68" H Seat Height Seat: 16.93" H