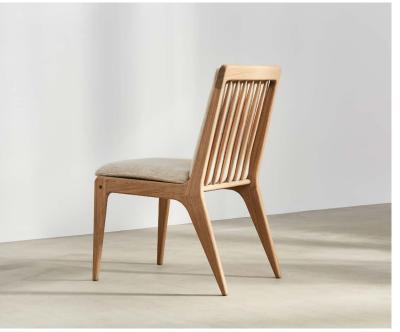

# Gleda Dining Chair

SPACE COPENHAGEN

#### **SPECIFICATION**

LIST PRICE STARTS \$3,620

Solid Oak / Solid Brass Materials: Natural Wool / COM Upholstery:

Finishes: Ebonised / Aged Oak / Oak Whitened Oil

## **DIMENSIONS**

18.9" W x 24.41" D x 32.68" H Seat Height Seat: 16.93" H