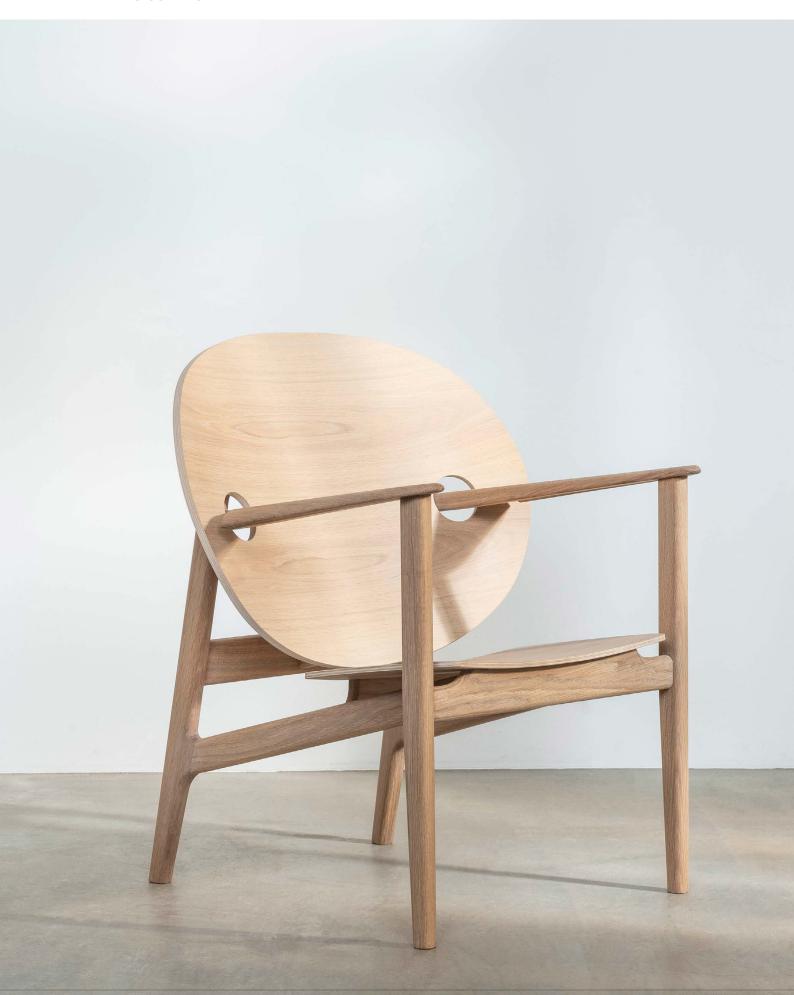

# Iklwa Lounge Chair

MAC COLLINS

# DIMENSIONS

Large Chair 37.01" W x 32.09" D x 39.57" H

Seat (front): 15.31" H Seat (back): 13.35" H

Arm: 25.28" H