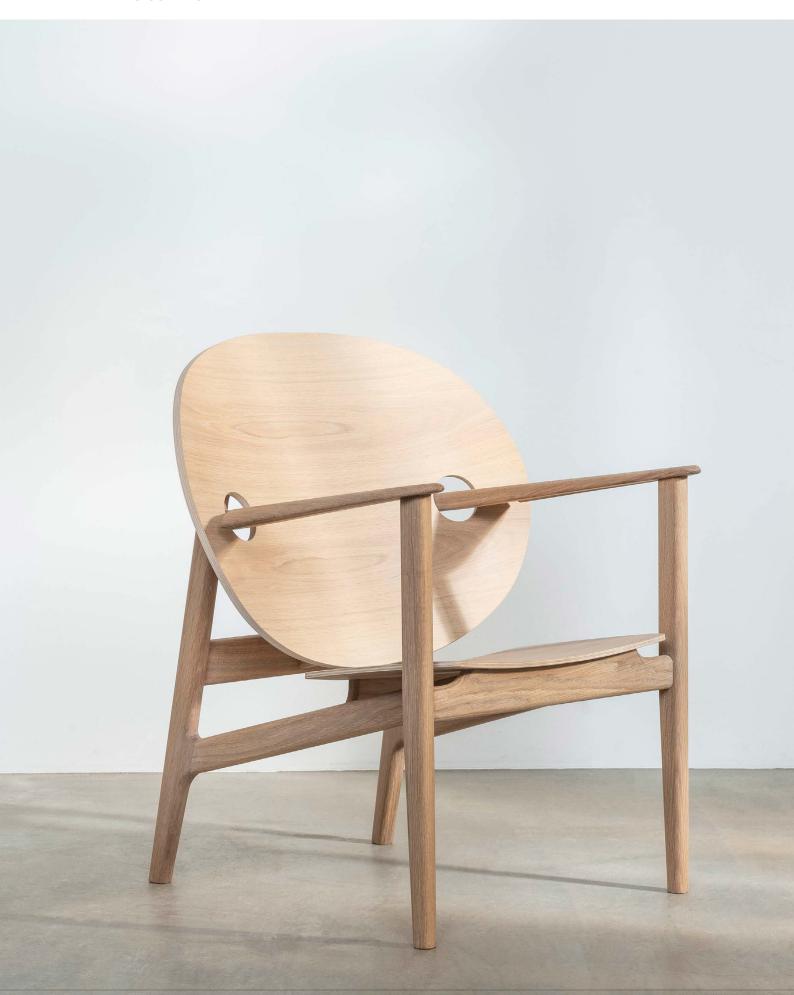

# Iklwa Lounge Chair

MAC COLLINS

## Iklwa Lounge Chair

MAC COLLINS

#### **DIMENSIONS**

Lounge Chair 27.17" W x 26.77" D x 32.68" H