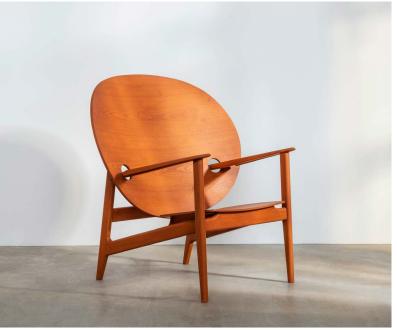

# Iklwa Lounge Chair

MAC COLLINS

## Iklwa Lounge Chair

MAC COLLINS

#### **SPECIFICATION**

LIST PRICE STARTS \$7,445

Seat & Back: Veneered Ash / Veneered Oak

Frame: Solid Ash / Solid Oak

Finishes: Ash White Oil / Oak Whitened Oil / Ash

Earth Orange