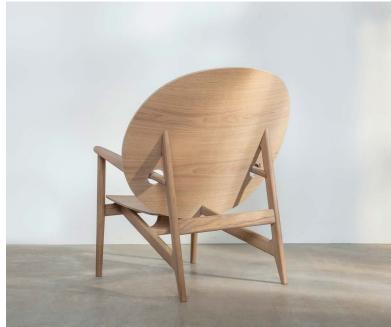

# Iklwa Lounge Chair

MAC COLLINS

## Iklwa Lounge Chair

MAC COLLINS

#### **SPECIFICATION**

LIST PRICE STARTS \$7,445

Seat & Back: Veneered Ash / Veneered Oak

Frame: Solid Ash / Solid Oak

Finishes: Ash White Oil / Oak Whitened Oil / Ash

Earth Orange