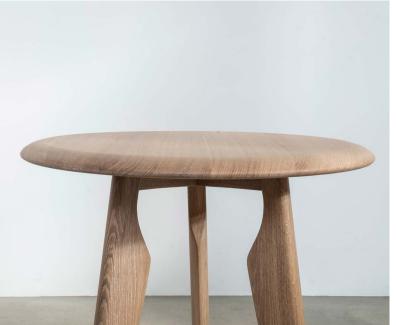

# Iklwa Side Table

MAC COLLINS

# Iklwa Side Table

MAC COLLINS

**SPECIFICATION** 

LIST PRICE STARTS \$2,750

Materials:

Solid Ash / Solid Oak

Finishes:

Ash White Oil / Oak Whitened Oil / Ash

## **DIMENSIONS**

19.69" W x 20.47" H