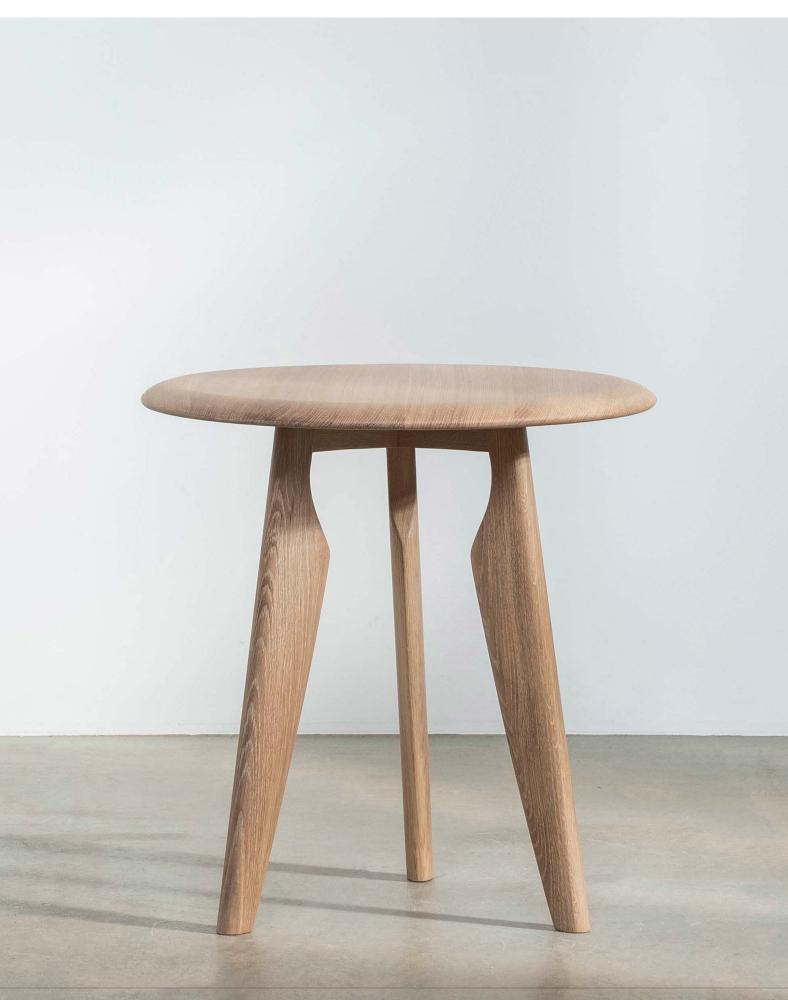

# Iklwa Side Table

MAC COLLINS

# Iklwa Side Table

MAC COLLINS

**SPECIFICATION** 

LIST PRICE STARTS \$2,750

Materials:

Solid Ash / Solid Oak

Finishes:

Ash White Oil / Oak Whitened Oil / Ash

## **DIMENSIONS**

19.69" W x 20.47" H