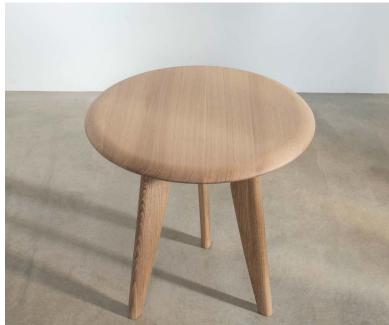

# Iklwa Side Table

MAC COLLINS

# Iklwa Side Table

MAC COLLINS

**SPECIFICATION** 

LIST PRICE STARTS \$2,750

Materials:

Solid Ash / Solid Oak

Finishes:

Ash White Oil / Oak Whitened Oil / Ash

## **DIMENSIONS**

19.69" W x 20.47" H