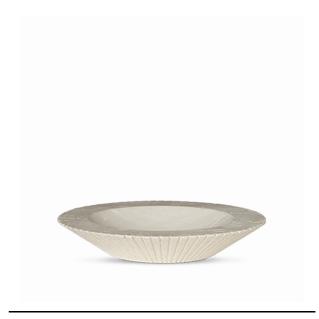

## **Locus Bowl**

By Sofie Østerby, 2020

Starting at LIST \$1,700

| Model         | 8215 ( New ) - LOCUS decoration bowl                                                                                                                                                                                                                |
|---------------|-----------------------------------------------------------------------------------------------------------------------------------------------------------------------------------------------------------------------------------------------------|
| About         | The Locus Bowl is a modern design inspired by traditional stone carving techniques. A decorative bowl, elegantly proportioned and exceptionally crafted with grooves around the outer edge as a graphic expression of the stone carving process.    |
| Product group | Complements                                                                                                                                                                                                                                         |
| Measurements  | 15.75" Diam. x 2.76" H                                                                                                                                                                                                                              |
| Weight        | 8,6 kg                                                                                                                                                                                                                                              |
| Guarantee     | Fredericia Furniture A/S offers a five-year guarantee against manufacturing defects in standard products (materials and construction). Wear and damage to covers, surface treatment, inappropiate use and the like are not covered by the warranty. |
| Download      | Download images, architect files at our partner portal on www.fredericia.com                                                                                                                                                                        |