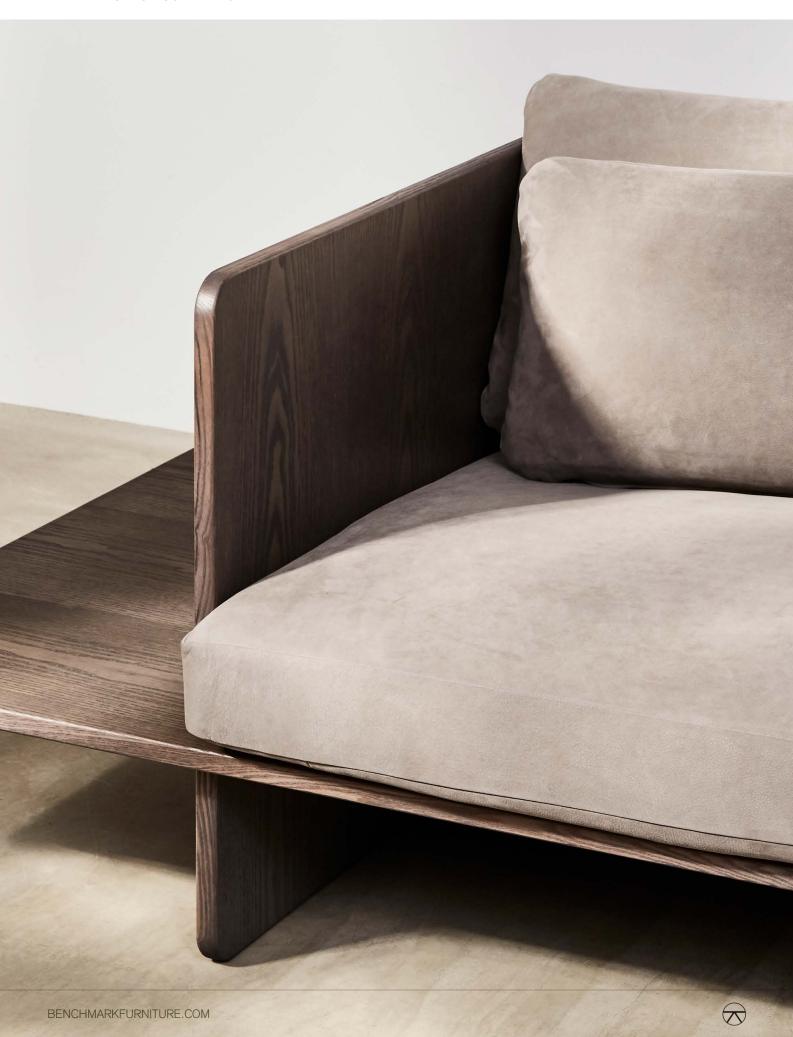

# Muse Sofa

SPACE COPENHAGEN

## Muse Sofa

#### SPACE COPENHAGEN

### **SPECIFICATION**

\$21,020

LIST PRICE STARTS

Materials: Oak / Ash Upholstery: COM or COL

Variations: No tables / 1 table / 2 tables Oil Finishes: Whitened / Aged Oak / Dark

Bespoke Options: Size / Timber / Finish / U Shape

#### **DIMENSIONS**

0 Arms / 0 Tables 106"W x 35.43"D x 31.5"H | Seat: 16.93"H 1 Arms / 0 Tables 106"W x 35.43"D x 31.5"H | Seat: 16.93"H 1 Arms / 1 Tables 124.02"W x 35.43"D x 31.5"H | Seat: 16.93"H 1 Arms / 2 Tables 141.73"W x 35.43"D x 31.5"H | Seat: 16.93"H