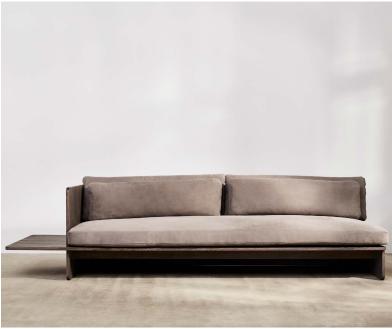

# Muse Sofa

SPACE COPENHAGEN

## Muse Sofa

### **SPECIFICATION**

\$21,020

LIST PRICE STARTS

Materials: Oak / Ash Upholstery: COM or COL

Variations: No tables / 1 table / 2 tables Oil Finishes: Whitened / Aged Oak / Dark

Bespoke Options: Size / Timber / Finish / U Shape

#### **DIMENSIONS**

0 Arms / 0 Tables 106"W x 35.43"D x 31.5"H | Seat: 16.93"H 1 Arms / 0 Tables 106"W x 35.43"D x 31.5"H | Seat: 16.93"H 1 Arms / 1 Tables 124.02"W x 35.43"D x 31.5"H | Seat: 16.93"H 1 Arms / 2 Tables 141.73"W x 35.43"D x 31.5"H | Seat: 16.93"H