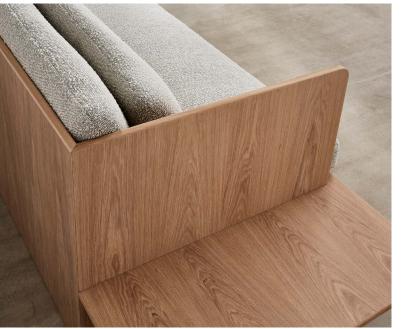

### **SPECIFICATION**

\$21,020

LIST PRICE STARTS

Materials: Oak / Ash Upholstery: COM or COL

Variations: No tables / 1 table / 2 tables Oil Finishes: Whitened / Aged Oak / Dark

Bespoke Options: Size / Timber / Finish / U Shape

#### **DIMENSIONS**

0 Arms / 0 Tables 106"W x 35.43"D x 31.5"H | Seat: 16.93"H 1 Arms / 0 Tables 106"W x 35.43"D x 31.5"H | Seat: 16.93"H 1 Arms / 1 Tables 124.02"W x 35.43"D x 31.5"H | Seat: 16.93"H 1 Arms / 2 Tables 141.73"W x 35.43"D x 31.5"H | Seat: 16.93"H

# **FINISHES**

Oak Whitened Oil

Ash Whitened Oil

Ash Dark Grey Oil

Finished with low VOC natural hard wax oil Upholstered in Benchmark Natural Fabric collection or customers own fabric - we recommend using naturally fire retardent fabrics to avoid use of chemicals