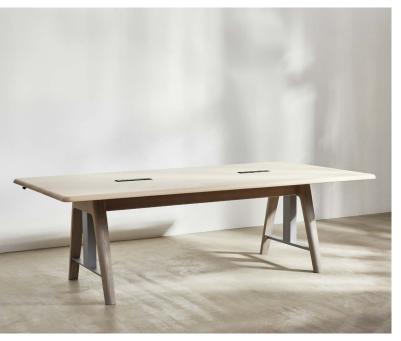

# Sage Sit-Stand Meeting Table

DAVID ROCKWELL

Contact us for pricing

**SPECIFICATION** Materials:

Solid Sycamore / Solid Oak / Solid Walnut Solid Oak / Solid Walnut / Solid Ash

Riser: Grey / Black

Finishes: Sycamore Whitened Oil / Ash Grey Tinted

#### **DIMENSIONS**

94.49" W x 47.24" D x 28.35-48.03" H

### **FINISHES**

Sycamore Whitened Oil

Ash Grey Tinted Oil

Oak Whitened Oil

Walnut Clear Oil

Finished with low VOC natural hard wax oil Available in bespoke sizes & finishes Power, data & USB A & C options with patinated copper surrounds Sit-Stand mechanism in grey, white or black