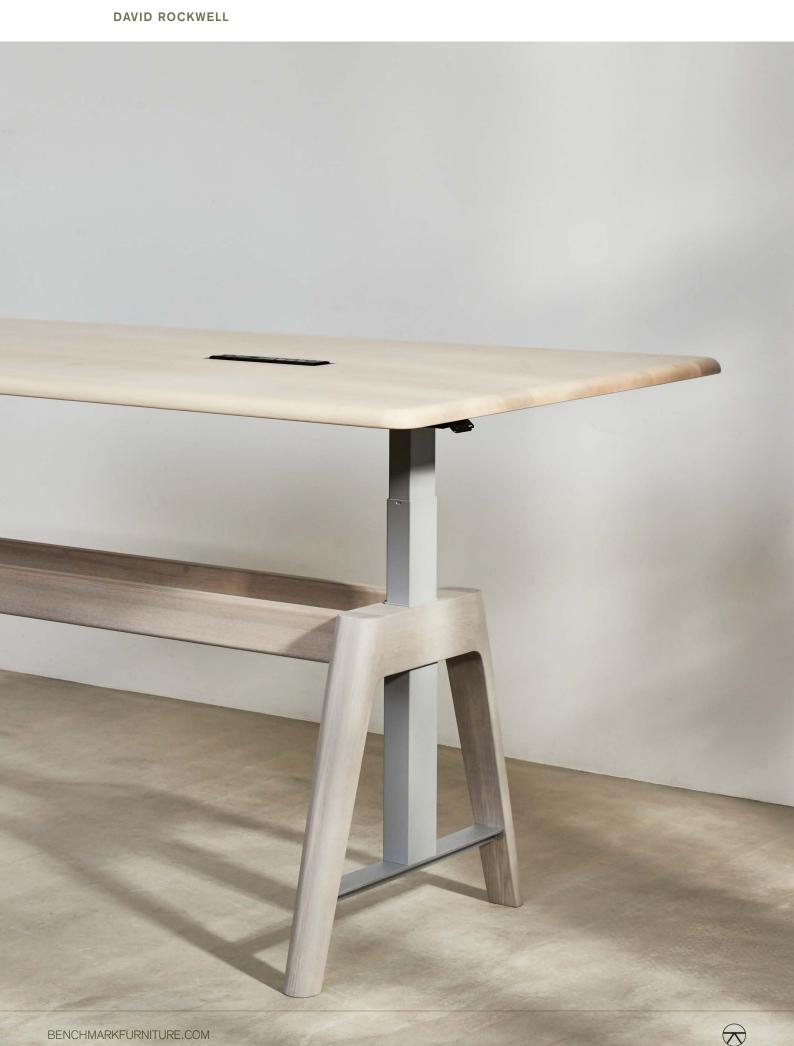

# Sage Sit-Stand Meeting Table

DAVID ROCKWELL

Contact us for pricing

**SPECIFICATION** Materials:

Solid Sycamore / Solid Oak / Solid Walnut Solid Oak / Solid Walnut / Solid Ash

Riser: Grey / Black

Finishes: Sycamore Whitened Oil / Ash Grey Tinted

#### **DIMENSIONS**

94.49" W x 47.24" D x 28.35-48.03" H

### **FINISHES**

Sycamore Whitened Oil

Ash Grey Tinted Oil

Oak Whitened Oil

Walnut Clear Oil

Finished with low VOC natural hard wax oil Available in bespoke sizes & finishes Power, data & USB A & C options with patinated copper surrounds Sit-Stand mechanism in grey, white or black