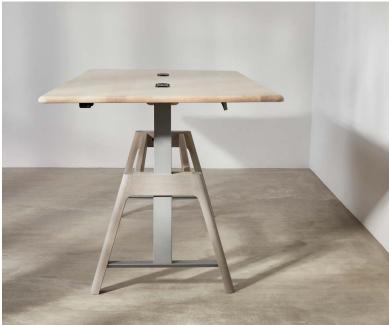

# Sage Sit-Stand Meeting Table

# Sage Sit-Stand Meeting Table

DAVID ROCKWELL

Contact us for pricing

**SPECIFICATION** Materials:

Solid Sycamore / Solid Oak / Solid Walnut Solid Oak / Solid Walnut / Solid Ash

Riser: Grey / Black

Finishes: Sycamore Whitened Oil / Ash Grey Tinted

#### **DIMENSIONS**

94.49" W x 47.24" D x 28.35-48.03" H