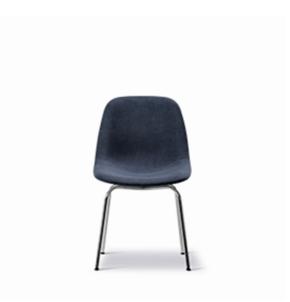

## Eyes 4 Leg Chair

| By Foersom & Hiort-Lorenzen, 2021 Starting at LIST \$1,340 |                                                                                                                                                                                                                                                                 |
|------------------------------------------------------------|-----------------------------------------------------------------------------------------------------------------------------------------------------------------------------------------------------------------------------------------------------------------|
| Model                                                      | 4810 - Tube base                                                                                                                                                                                                                                                |
| About                                                      | Eyes is an endearing design that can enliven any<br>interior. The soft organic shape is like a welcoming<br>gesture, inviting you to sit down and stay awhile.<br>Eyes is a versatile series of chairs that you can truly<br>personalise.                       |
| Product group                                              | Chairs & stools                                                                                                                                                                                                                                                 |
| Measurements                                               | 20.9" W x 23.2" D x 33.1" H<br>Seat: 17.7" H                                                                                                                                                                                                                    |
| Weight                                                     | 10 kg                                                                                                                                                                                                                                                           |
| Materials                                                  | Chair with shell in moulded cold cured foam<br>reinforced with steel, fully upholstered in fabric or<br>leather. Base of steel tube mounted with plastic<br>glides. Felt glides available.                                                                      |
| Test                                                       | EN 16139:2013 (L2)                                                                                                                                                                                                                                              |
| Guarantee                                                  | Fredericia Furniture A/S offers a five-year guarantee<br>against manufacturing defects in standard products<br>(materials and construction). Wear and damage to<br>covers, surface treatment, inappropiate use and the<br>like are not covered by the warranty. |
| Download                                                   | Download images, architect files at our partner portal<br>on www.fredericia.com                                                                                                                                                                                 |