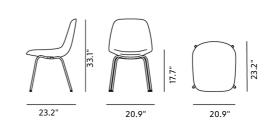

## Eyes 4 Leg Chair

| By Foersom & Hiort-Lorenzen, 2021 Starting at LIST \$1,340 |                                                                                                                                                                                                                                                                 |
|------------------------------------------------------------|-----------------------------------------------------------------------------------------------------------------------------------------------------------------------------------------------------------------------------------------------------------------|
| Model                                                      | 4810 - Tube base                                                                                                                                                                                                                                                |
| About                                                      | Eyes is an endearing design that can enliven any<br>interior. The soft organic shape is like a welcoming<br>gesture, inviting you to sit down and stay awhile.<br>Eyes is a versatile series of chairs that you can truly<br>personalise.                       |
| Product group                                              | Chairs & stools                                                                                                                                                                                                                                                 |
| Measurements                                               | 20.9" W x 23.2" D x 33.1" H<br>Seat: 17.7" H                                                                                                                                                                                                                    |
| Weight                                                     | 10 kg                                                                                                                                                                                                                                                           |
| Materials                                                  | Chair with shell in moulded cold cured foam<br>reinforced with steel, fully upholstered in fabric or<br>leather. Base of steel tube mounted with plastic<br>glides. Felt glides available.                                                                      |
| Test                                                       | EN 16139:2013 (L2)                                                                                                                                                                                                                                              |
| Guarantee                                                  | Fredericia Furniture A/S offers a five-year guarantee<br>against manufacturing defects in standard products<br>(materials and construction). Wear and damage to<br>covers, surface treatment, inappropiate use and the<br>like are not covered by the warranty. |
| Download                                                   | Download images, architect files at our partner portal<br>on www.fredericia.com                                                                                                                                                                                 |

## Drawing

Upholstery according to current price list.