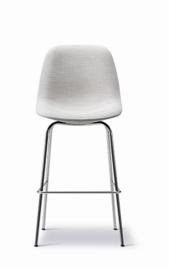

## Eyes 4 Leg Barstool

| By Foersom &  | Hiort-Lorenzen, Starting at LIST \$1,815                                                                                                                                                                                                                        |
|---------------|-----------------------------------------------------------------------------------------------------------------------------------------------------------------------------------------------------------------------------------------------------------------|
| Model         | 4830                                                                                                                                                                                                                                                            |
| About         | The Eyes Barstool exemplifies a function-driven<br>design where the form is all about comfort, with a<br>touch of charisma. Seen in a softly curved shell<br>that's engineered for leaning back with ease for<br>hours on end.                                  |
| Product group | Chairs & stools                                                                                                                                                                                                                                                 |
| Measurements  | Counter: 20.1" W x 24.8" D x 40.9" H   Seat: 25.6"<br>Bar: 20.1" W x 24.8" D x 44.9" H   Seat: 29.5"                                                                                                                                                            |
| Weight        | 12 kg                                                                                                                                                                                                                                                           |
| Materials     | Barstool with shell in moulded cold cured foam<br>reinforced with steel, fully upholstered in fabric or<br>leather. Base of steel tube mounted with plastic<br>glides. Felt glides available. Please specify bar or<br>counter height.                          |
| Test          | EN 16139:2013 (L1)                                                                                                                                                                                                                                              |
| Guarantee     | Fredericia Furniture A/S offers a five-year guarantee<br>against manufacturing defects in standard products<br>(materials and construction). Wear and damage to<br>covers, surface treatment, inappropiate use and the<br>like are not covered by the warranty. |
| Download      | Download images, architect files at our partner portal<br>on www.fredericia.com                                                                                                                                                                                 |