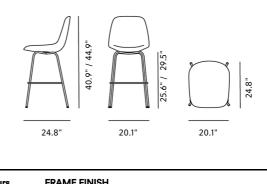

## Eyes 4 Leg Barstool

| By Foersom &  | Hiort-Lorenzen, Starting at LIST \$1,815                                                                                                                                                                                                                        |
|---------------|-----------------------------------------------------------------------------------------------------------------------------------------------------------------------------------------------------------------------------------------------------------------|
| Model         | 4830                                                                                                                                                                                                                                                            |
| About         | The Eyes Barstool exemplifies a function-driven<br>design where the form is all about comfort, with a<br>touch of charisma. Seen in a softly curved shell<br>that's engineered for leaning back with ease for<br>hours on end.                                  |
| Product group | Chairs & stools                                                                                                                                                                                                                                                 |
| Measurements  | Counter: 20.1" W x 24.8" D x 40.9" H   Seat: 25.6"<br>Bar: 20.1" W x 24.8" D x 44.9" H   Seat: 29.5"                                                                                                                                                            |
| Weight        | 12 kg                                                                                                                                                                                                                                                           |
| Materials     | Barstool with shell in moulded cold cured foam<br>reinforced with steel, fully upholstered in fabric or<br>leather. Base of steel tube mounted with plastic<br>glides. Felt glides available. Please specify bar or<br>counter height.                          |
| Test          | EN 16139:2013 (L1)                                                                                                                                                                                                                                              |
| Guarantee     | Fredericia Furniture A/S offers a five-year guarantee<br>against manufacturing defects in standard products<br>(materials and construction). Wear and damage to<br>covers, surface treatment, inappropiate use and the<br>like are not covered by the warranty. |
| Download      | Download images, architect files at our partner portal<br>on www.fredericia.com                                                                                                                                                                                 |

Drawing

Upholstery according to current price list.