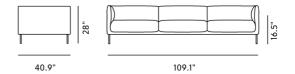

## Konami Sofa, 3 seater

By Damian Williamson, 2019

Starting at LIST \$12,095

| Model         | 4953 - 3 seater                                                                                                                                                                                                                                     |
|---------------|-----------------------------------------------------------------------------------------------------------------------------------------------------------------------------------------------------------------------------------------------------|
| About         | With Konami, subtle lines and gentle curves culminate in a quiet sofa that exudes an unspoken elegance. Conceived by English designer Damian Williamson, whose overall desire was to create a simple, sculptural sofa with a sense of serenity.     |
| Product group | Sofas                                                                                                                                                                                                                                               |
| Measurements  | 109.1" W x 40.9" D x 28" H<br>Seat: 16.5" H                                                                                                                                                                                                         |
| Weight        | 110 kg                                                                                                                                                                                                                                              |
| Materials     | Fully upholstered sofa. Inner frame of wood with nozag springs and cold cured foam. Cushions are fixed to the body of the sofa. Available in a limited selection of fabrics only. All covers are non-removable. Stainless steel base.               |
| Guarantee     | Fredericia Furniture A/S offers a five-year guarantee against manufacturing defects in standard products (materials and construction). Wear and damage to covers, surface treatment, inappropiate use and the like are not covered by the warranty. |
| Download      | Download images, architect files at our partner portal on www.fredericia.com                                                                                                                                                                        |

## Drawing

Upholstery according to current price list.