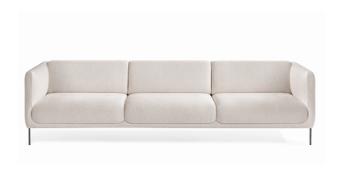

## Konami Sofa, 3 seater

By Damian Williamson, 2019

Starting at LIST \$12,095

| Model         | 4953 - 3 seater                                                                                                                                                                                                                                     |
|---------------|-----------------------------------------------------------------------------------------------------------------------------------------------------------------------------------------------------------------------------------------------------|
| About         | With Konami, subtle lines and gentle curves culminate in a quiet sofa that exudes an unspoken elegance. Conceived by English designer Damian Williamson, whose overall desire was to create a simple, sculptural sofa with a sense of serenity.     |
| Product group | Sofas                                                                                                                                                                                                                                               |
| Measurements  | 109.1" W x 40.9" D x 28" H<br>Seat: 16.5" H                                                                                                                                                                                                         |
| Weight        | 110 kg                                                                                                                                                                                                                                              |
| Materials     | Fully upholstered sofa. Inner frame of wood with nozag springs and cold cured foam. Cushions are fixed to the body of the sofa. Available in a limited selection of fabrics only. All covers are non-removable. Stainless steel base.               |
| Guarantee     | Fredericia Furniture A/S offers a five-year guarantee against manufacturing defects in standard products (materials and construction). Wear and damage to covers, surface treatment, inappropiate use and the like are not covered by the warranty. |
| Download      | Download images, architect files at our partner portal on www.fredericia.com                                                                                                                                                                        |