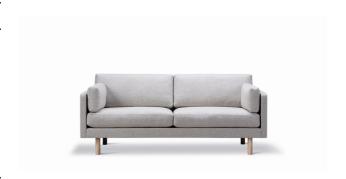

## EJ220 Sofa 2 seater 86

By Erik Jørgensen, 1970

Starting at LIST \$5,485

| Model         | 2052 - 2 seater, 86 cm cushions                                                                                                                                                                                                                                                                                                                                                                                                                                                                                                                                                                                                          |
|---------------|------------------------------------------------------------------------------------------------------------------------------------------------------------------------------------------------------------------------------------------------------------------------------------------------------------------------------------------------------------------------------------------------------------------------------------------------------------------------------------------------------------------------------------------------------------------------------------------------------------------------------------------|
| About         | Part of what makes the EJ220 Sofa a welcome addition to any scenarios is its unassuming appearance. Long, slender lines form the framework for a tranquil design where you can relax with effortless ease. Resulting in a quiet sofa that you can incorporate into anytype of interior of décor. The soft cushions in contrast to the rigid lines of the sofa's back and base provide a high level of comfort, reflecting our decades of experience with sofas and expertise with ergonomics. Even though it was launched in the early 1970s, the EJ220 Sofa is a timeless design appreciated for its uncomplicated approach to comfort. |
| Product group | Sofas                                                                                                                                                                                                                                                                                                                                                                                                                                                                                                                                                                                                                                    |
| Measurements  | 72.8" W x 33.9" D x 28.7" H<br>Seat: 16.5" H                                                                                                                                                                                                                                                                                                                                                                                                                                                                                                                                                                                             |
|               |                                                                                                                                                                                                                                                                                                                                                                                                                                                                                                                                                                                                                                          |
| Weight        | 47 kg                                                                                                                                                                                                                                                                                                                                                                                                                                                                                                                                                                                                                                    |
| Weight        | Sofa with separate seat and back cushions. Inner frame of wood with nozag springs. Available in fabric or leather. Cushions available in foam core with down wrap (standard) or solid foam. External cover available as non-removable (standard) or removable. Cushion covers are removable. Legs in solid wood or steel.                                                                                                                                                                                                                                                                                                                |
|               | Sofa with separate seat and back cushions. Inner frame of wood with nozag springs. Available in fabric or leather. Cushions available in foam core with down wrap (standard) or solid foam. External cover available as non-removable (standard) or removable. Cushion covers are removable. Legs in solid wood or                                                                                                                                                                                                                                                                                                                       |