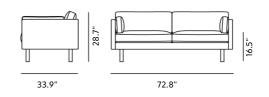

## EJ220 Sofa 2 seater 86

By Erik Jørgensen, 1970

Starting at LIST \$5,485

| Model         | 2052 - 2 seater, 86 cm cushions                                                                                                                                                                                                                                                                                                                                                                                                                                                                                                                                                                                                          |
|---------------|------------------------------------------------------------------------------------------------------------------------------------------------------------------------------------------------------------------------------------------------------------------------------------------------------------------------------------------------------------------------------------------------------------------------------------------------------------------------------------------------------------------------------------------------------------------------------------------------------------------------------------------|
| About         | Part of what makes the EJ220 Sofa a welcome addition to any scenarios is its unassuming appearance. Long, slender lines form the framework for a tranquil design where you can relax with effortless ease. Resulting in a quiet sofa that you can incorporate into anytype of interior of décor. The soft cushions in contrast to the rigid lines of the sofa's back and base provide a high level of comfort, reflecting our decades of experience with sofas and expertise with ergonomics. Even though it was launched in the early 1970s, the EJ220 Sofa is a timeless design appreciated for its uncomplicated approach to comfort. |
| Product group | Sofas                                                                                                                                                                                                                                                                                                                                                                                                                                                                                                                                                                                                                                    |
| Measurements  | 72.8" W x 33.9" D x 28.7" H<br>Seat: 16.5" H                                                                                                                                                                                                                                                                                                                                                                                                                                                                                                                                                                                             |
|               |                                                                                                                                                                                                                                                                                                                                                                                                                                                                                                                                                                                                                                          |
| Weight        | 47 kg                                                                                                                                                                                                                                                                                                                                                                                                                                                                                                                                                                                                                                    |
| Weight        | Sofa with separate seat and back cushions. Inner frame of wood with nozag springs. Available in fabric or leather. Cushions available in foam core with down wrap (standard) or solid foam. External cover available as non-removable (standard) or removable. Cushion covers are removable. Legs in solid wood or steel.                                                                                                                                                                                                                                                                                                                |
|               | Sofa with separate seat and back cushions. Inner frame of wood with nozag springs. Available in fabric or leather. Cushions available in foam core with down wrap (standard) or solid foam. External cover available as non-removable (standard) or removable. Cushion covers are removable. Legs in solid wood or                                                                                                                                                                                                                                                                                                                       |