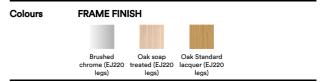

|
|               | Sofa with separate seat and back cushions. Inner frame of wood with nozag springs. Available in fabric or leather. Cushions available in foam core with down wrap (standard) or solid foam. External cover available as non-removable (standard) or removable. Cushion covers are removable. Legs in solid wood or                                                                                                                                                                                                                                                                                                                       |



## Drawing





Upholstery according to current price list.

## **Fredericia**