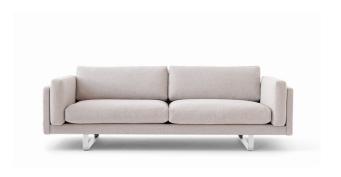

## EJ280 Sofa 2 seater 100

By Erik Jørgensen Studio, 2010

Starting at LIST \$7,360

| Model         | 8062 - 2 seater, 100 cm cushions                                                                                                                                                                                                                                                                                                                                                                                                                                                                |
|---------------|-------------------------------------------------------------------------------------------------------------------------------------------------------------------------------------------------------------------------------------------------------------------------------------------------------------------------------------------------------------------------------------------------------------------------------------------------------------------------------------------------|
| About         | Clear, clean lines set the tone for the EJ280 Sofa, a modern, minimalistic design that's all about lounging with ease. Featuring rather large, long, generous cushions that trigger the desire to relax. Add the optional ottoman as an extension of the sofa and to create a chaise longue look, and you have a classy sofa well-suited for countless scenarios. Drawing on our years of experience in sofa design and production, the EJ280 is a beautiful example of uncompromising comfort. |
| Product group | Sofas                                                                                                                                                                                                                                                                                                                                                                                                                                                                                           |
| Measurements  | 94.5" W x 35.4" D x 28.7" H<br>Seat: 16.5" H                                                                                                                                                                                                                                                                                                                                                                                                                                                    |
| Weight        | 62 kg                                                                                                                                                                                                                                                                                                                                                                                                                                                                                           |
| Materials     | Sofa with separate seat and back cushions. Inner frame of wood with nozag springs. Available in fabric or leather. Cushions in foam core with down wrap. External cover is non-removable. Cushion covers are removable. Sledge legs in steel, or legs in solid wood or aluminum.                                                                                                                                                                                                                |
| Guarantee     | Fredericia Furniture A/S offers a five-year guarantee against manufacturing defects in standard products (materials and construction). Wear and damage to covers, surface treatment, inappropiate use and the like are not covered by the warranty.                                                                                                                                                                                                                                             |
| Download      | Download images, architect files at our partner portal on www.fredericia.com                                                                                                                                                                                                                                                                                                                                                                                                                    |