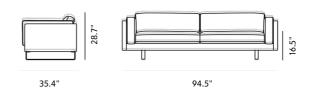

## EJ280 Sofa 2 seater 100

By Erik Jørgensen Studio, 2010

Starting at LIST \$7,360

| Model         | 8062 - 2 seater, 100 cm cushions                                                                                                                                                                                                                                                                                                                                                                                                                                                                |
|---------------|-------------------------------------------------------------------------------------------------------------------------------------------------------------------------------------------------------------------------------------------------------------------------------------------------------------------------------------------------------------------------------------------------------------------------------------------------------------------------------------------------|
| About         | Clear, clean lines set the tone for the EJ280 Sofa, a modern, minimalistic design that's all about lounging with ease. Featuring rather large, long, generous cushions that trigger the desire to relax. Add the optional ottoman as an extension of the sofa and to create a chaise longue look, and you have a classy sofa well-suited for countless scenarios. Drawing on our years of experience in sofa design and production, the EJ280 is a beautiful example of uncompromising comfort. |
| Product group | Sofas                                                                                                                                                                                                                                                                                                                                                                                                                                                                                           |
| Measurements  | 94.5" W x 35.4" D x 28.7" H<br>Seat: 16.5" H                                                                                                                                                                                                                                                                                                                                                                                                                                                    |
| Weight        | 62 kg                                                                                                                                                                                                                                                                                                                                                                                                                                                                                           |
| Materials     | Sofa with separate seat and back cushions. Inner frame of wood with nozag springs. Available in fabric or leather. Cushions in foam core with down wrap. External cover is non-removable. Cushion covers are removable. Sledge legs in steel, or legs in solid wood or aluminum.                                                                                                                                                                                                                |
| Guarantee     | Fredericia Furniture A/S offers a five-year guarantee against manufacturing defects in standard products (materials and construction). Wear and damage to covers, surface treatment, inappropiate use and the like are not covered by the warranty.                                                                                                                                                                                                                                             |
| Download      | Download images, architect files at our partner portal on www.fredericia.com                                                                                                                                                                                                                                                                                                                                                                                                                    |