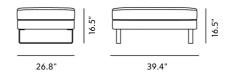

## EJ280 Ottoman 100

By Erik Jørgensen Studio, 2018

Starting at LIST \$2,635

| Model         | 8060 - 100 cm cushion                                                                                                                                                                                                                                       |
|---------------|-------------------------------------------------------------------------------------------------------------------------------------------------------------------------------------------------------------------------------------------------------------|
| Product group | Sofas                                                                                                                                                                                                                                                       |
| Measurements  | 39.4" W x 26.8" D x 16.5" H<br>Seat: 16.5" H                                                                                                                                                                                                                |
| Weight        | 10 kg                                                                                                                                                                                                                                                       |
| Materials     | Ottoman with separate cushion. Inner frame of wood with nozag springs. Available in fabric only. Cushion in foam core with down wrap. External cover is non-removable. Cushion cover is removable. Sledge legs in steel, or legs in solid wood or aluminum. |
| Guarantee     | Fredericia Furniture A/S offers a five-year guarantee against manufacturing defects in standard products (materials and construction). Wear and damage to covers, surface treatment, inappropiate use and the like are not covered by the warranty.         |
| Download      | Download images, architect files at our partner portal on www.fredericia.com                                                                                                                                                                                |

Drawing

Upholstery according to current price list.