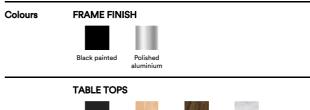

## Pato Table Ø90 cm

Download

By Fredericia Furniture, 2021

Starting at LIST \$2,210

| Model         | 4686 ( New ) - Ø90 cm                                                                                                                                                                                                                                                                       |
|---------------|---------------------------------------------------------------------------------------------------------------------------------------------------------------------------------------------------------------------------------------------------------------------------------------------|
| About         | Key to the Pato concept is the desire to create the simplest design which could lend itself to countless applications. The Pato Table Series achieves all that and more. In a look that's clean and contemporary, available in a variety of variants that give you flexibility and freedom. |
| Product group | Tables                                                                                                                                                                                                                                                                                      |
| Measurements  | 35.43" Dia x 17.72" / 28.74" / 41.34" H                                                                                                                                                                                                                                                     |
|               |                                                                                                                                                                                                                                                                                             |
| Weight        | 0 kg                                                                                                                                                                                                                                                                                        |
| Materials     | Column table in lounge, dining or bar height. Frame in steel and aluminum, polished or powder coated. Table top in stone, solid wood or laminate. Not suitable for outdoor use.                                                                                                             |
| Test          | EN 15372:2016 (L2)                                                                                                                                                                                                                                                                          |
| Guarantee     | Fredericia Furniture A/S offers a five-year guarantee against manufacturing defects in standard products (materials and construction). Wear and damage to covers, surface treatment, inappropiate use and the                                                                               |