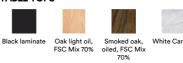

## Pato Table Ø90 cm

Download

By Fredericia Furniture, 2021

Starting at LIST \$2,210

| Model         | 4686 ( New ) - Ø90 cm                                                                                                                                                                                                                                                                       |
|---------------|---------------------------------------------------------------------------------------------------------------------------------------------------------------------------------------------------------------------------------------------------------------------------------------------|
| About         | Key to the Pato concept is the desire to create the simplest design which could lend itself to countless applications. The Pato Table Series achieves all that and more. In a look that's clean and contemporary, available in a variety of variants that give you flexibility and freedom. |
| Product group | Tables                                                                                                                                                                                                                                                                                      |
| Measurements  | 35.43" Dia x 17.72" / 28.74" / 41.34" H                                                                                                                                                                                                                                                     |
|               |                                                                                                                                                                                                                                                                                             |
| Weight        | 0 kg                                                                                                                                                                                                                                                                                        |
| Materials     | Column table in lounge, dining or bar height. Frame in steel and aluminum, polished or powder coated. Table top in stone, solid wood or laminate. Not suitable for outdoor use.                                                                                                             |
| Test          | EN 15372:2016 (L2)                                                                                                                                                                                                                                                                          |
| Guarantee     | Fredericia Furniture A/S offers a five-year guarantee against manufacturing defects in standard products (materials and construction). Wear and damage to covers, surface treatment, inappropiate use and the                                                                               |