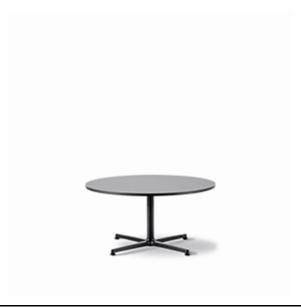

## Pato Table Ø90 cm

Download

By Fredericia Furniture, 2021

Starting at LIST \$2,210

| Model         | 4686 ( New ) - Ø90 cm                                                                                                                                                                                                                                                                       |
|---------------|---------------------------------------------------------------------------------------------------------------------------------------------------------------------------------------------------------------------------------------------------------------------------------------------|
| About         | Key to the Pato concept is the desire to create the simplest design which could lend itself to countless applications. The Pato Table Series achieves all that and more. In a look that's clean and contemporary, available in a variety of variants that give you flexibility and freedom. |
| Product group | Tables                                                                                                                                                                                                                                                                                      |
| Measurements  | 35.43" Dia x 17.72" / 28.74" / 41.34" H                                                                                                                                                                                                                                                     |
|               |                                                                                                                                                                                                                                                                                             |
| Weight        | 0 kg                                                                                                                                                                                                                                                                                        |
| Materials     | Column table in lounge, dining or bar height. Frame in steel and aluminum, polished or powder coated. Table top in stone, solid wood or laminate. Not suitable for outdoor use.                                                                                                             |
| Test          | EN 15372:2016 (L2)                                                                                                                                                                                                                                                                          |
| Guarantee     | Fredericia Furniture A/S offers a five-year guarantee against manufacturing defects in standard products (materials and construction). Wear and damage to covers, surface treatment, inappropiate use and the                                                                               |