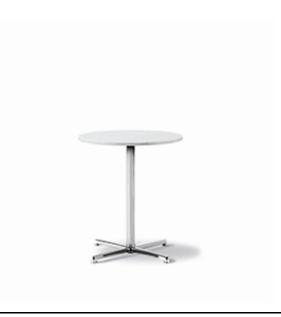

## Pato Table Ø62 cm

| By Fredericia Furniture, 2021 Starting at LIST \$1,580 |                                                                                                                                                                                                                                                                                                            |
|--------------------------------------------------------|------------------------------------------------------------------------------------------------------------------------------------------------------------------------------------------------------------------------------------------------------------------------------------------------------------|
| Model                                                  | 4684 ( New ) - Ø62 cm                                                                                                                                                                                                                                                                                      |
| About                                                  | Key to the Pato concept is the desire to create the<br>simplest design which could lend itself to countless<br>applications. The Pato Table Series achieves all that<br>and more. In a look that's clean and contemporary,<br>available in a variety of variants that give you<br>flexibility and freedom. |
| Product group                                          | Tables                                                                                                                                                                                                                                                                                                     |
| Measurements                                           | 24.41" Dia x 17.72" / 28.74" / 41.34" H                                                                                                                                                                                                                                                                    |
| Weight                                                 | 0 kg                                                                                                                                                                                                                                                                                                       |
| Materials                                              | Column table in lounge, dining or bar height. Frame<br>in steel and aluminum, polished or powder coated.<br>Table top in stone, solid wood or laminate. Not<br>suitable for outdoor use.                                                                                                                   |
| Test                                                   | EN 15372:2016 (L2)                                                                                                                                                                                                                                                                                         |
| Guarantee                                              | Fredericia Furniture A/S offers a five-year guarantee<br>against manufacturing defects in standard products<br>(materials and construction). Wear and damage to<br>covers, surface treatment, inappropiate use and the<br>like are not covered by the warranty.                                            |
| Download                                               | Download images, architect files at our partner portal<br>on www.fredericia.com                                                                                                                                                                                                                            |