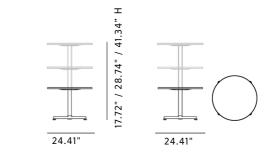

## Pato Table Ø62 cm

| By Fredericia Furniture, 2021 Starting at LIST \$1,580 |                                                                                                                                                                                                                                                                                                            |
|--------------------------------------------------------|------------------------------------------------------------------------------------------------------------------------------------------------------------------------------------------------------------------------------------------------------------------------------------------------------------|
| Model                                                  | 4684 ( New ) - Ø62 cm                                                                                                                                                                                                                                                                                      |
| About                                                  | Key to the Pato concept is the desire to create the<br>simplest design which could lend itself to countless<br>applications. The Pato Table Series achieves all that<br>and more. In a look that's clean and contemporary,<br>available in a variety of variants that give you<br>flexibility and freedom. |
| Product group                                          | Tables                                                                                                                                                                                                                                                                                                     |
| Measurements                                           | 24.41" Dia x 17.72" / 28.74" / 41.34" H                                                                                                                                                                                                                                                                    |
| Weight                                                 | 0 kg                                                                                                                                                                                                                                                                                                       |
| Materials                                              | Column table in lounge, dining or bar height. Frame<br>in steel and aluminum, polished or powder coated.<br>Table top in stone, solid wood or laminate. Not<br>suitable for outdoor use.                                                                                                                   |
| Test                                                   | EN 15372:2016 (L2)                                                                                                                                                                                                                                                                                         |
| Guarantee                                              | Fredericia Furniture A/S offers a five-year guarantee<br>against manufacturing defects in standard products<br>(materials and construction). Wear and damage to<br>covers, surface treatment, inappropiate use and the<br>like are not covered by the warranty.                                            |
| Download                                               | Download images, architect files at our partner portal<br>on www.fredericia.com                                                                                                                                                                                                                            |