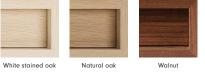

## PRODUCT DATA

| Design       | Bodil Kjær. 1959                                                                                                                                |  |  |
|--------------|-------------------------------------------------------------------------------------------------------------------------------------------------|--|--|
| Product type | Work table with four drawers                                                                                                                    |  |  |
| Environment  | Indoor                                                                                                                                          |  |  |
| Materials    | Table top in oak or walnut veneer with<br>clear lacquer. Frame in steel with pow-<br>der coating (red or grey) or in brushed<br>stainless steel |  |  |