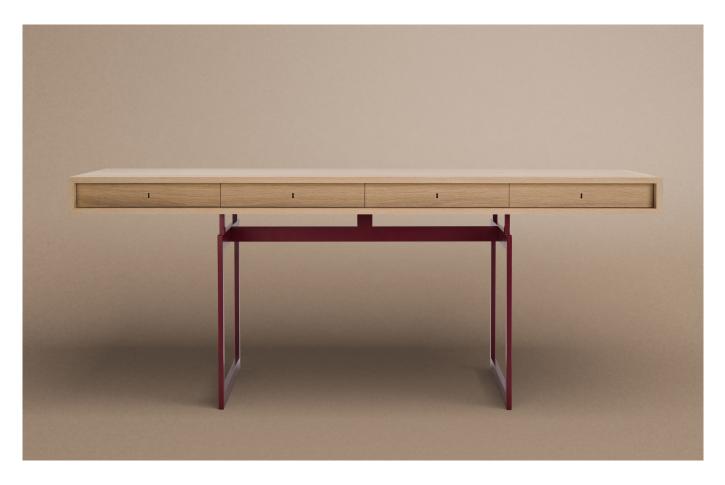

## **OFFICE DESK**

## PRODUCT DATA

| Design       | Bodil Kjær. 1959                                                                                                                                |  |  |
|--------------|-------------------------------------------------------------------------------------------------------------------------------------------------|--|--|
| Product type | Work table with four drawers                                                                                                                    |  |  |
| Environment  | Indoor                                                                                                                                          |  |  |
| Materials    | Table top in oak or walnut veneer with<br>clear lacquer. Frame in steel with pow-<br>der coating (red or grey) or in brushed<br>stainless steel |  |  |