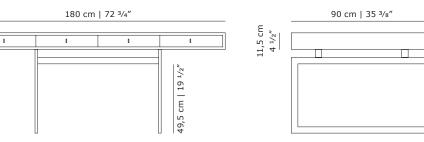

--------------------------------------|--------|
| 201231 | Office Desk, natural oak, grey frame                  | 9,215  |
| 201229 | Office Desk, natural oak, red frame                   | 9,215  |
| 201277 | Office Desk, natural oak, stainless steel frame       | 10,325 |
|        |                                                       |        |
| 202166 | Office Desk, white stained oak, grey frame            | 9,685  |
| 202167 | Office Desk, white stained oak, red frame             | 9,685  |
| 202168 | Office Desk, white stained oak, stainless steel frame | 10,795 |
|        |                                                       |        |
|        |                                                       | 11,435 |

## Frames





Stainless steel

75,5 cm | 29 <sup>3/4</sup>"