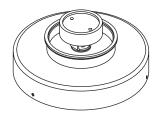

Align the holes of the backplate with the holes of the canopy cover. Secure them in place by twisting the thumbscrews by hand.

Screw the lightbulb into the socket.

Attach the diffuser to the metal hardware by rotating clockwise until fixed in place.

Align the holes of the backplate with the holes of the canopy cover. Secure them in place using the given hex key to twist in the set screws.

If installing outdoors, carefully apply a bead of silicone caulk between the Mini Surface Mount and the outdoor surface. Smooth the silicone around the light using your finger freshly dipped in a bowl of water.

Push the lightbulb into the socket.

Attach the diffuser to the metal hardware by rotating clockwise until firmly in place to seal connection.

Turn the power back on at the main fuse box or circuit panel you disabled before installation. Turn on the light:)