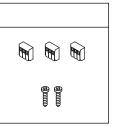

## Orb 5 Surface Mount Components

Mini Surface Mount

Canopy Backplate

Thumb Screws (3)

Orb 5 Diffuser

GU24 Lightbulb, 5.0W

Hardware Pack

## Orb 8 Surface Mount Components

Mini Surface Mount

Canopy Backplate

Thumb Screws (3)

Orb 8 Diffuser

GU24 lightbulb, 8.5W

Hardware Pack

# Orb 10 Surface Mount Components

Canopy Backplate

Thumb Screws (3)

Orb 10 Diffuser

GU24 Lightbulb, 9.5W

Hardware Pack

Before beginning installation, turn off electrical power at the main fuse box or circuit panel.