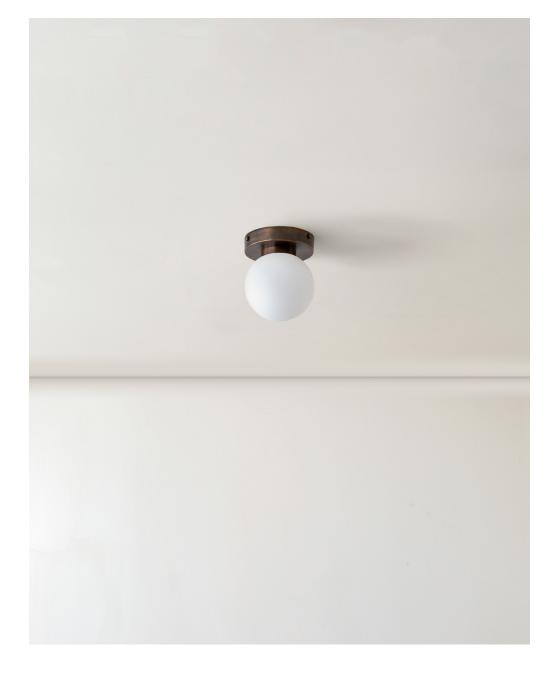

## Orb 5 Surface Mount Components

Mini Surface Mount

Canopy Backplate

Thumb Screws (3)

Orb 5 Diffuser

GU24 Lightbulb, 5.0W

Hardware Pack

## Orb 8 Surface Mount Components

Mini Surface Mount

Canopy Backplate

Thumb Screws (3)

Orb 8 Diffuser

GU24 lightbulb, 8.5W

Hardware Pack

# Orb 10 Surface Mount Components

Canopy Backplate

Thumb Screws (3)

Orb 10 Diffuser

GU24 Lightbulb, 9.5W

Hardware Pack

Before beginning installation, turn off electrical power at the main fuse box or circuit panel.