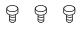

## Orb 5 Surface Mount Components

Mini Surface Mount

Canopy Backplate

Thumb Screws (3)

Orb 5 Diffuser

GU24 Lightbulb, 5.0W

Hardware Pack

## Orb 8 Surface Mount Components

Mini Surface Mount

Canopy Backplate

Thumb Screws (3)

Orb 8 Diffuser

GU24 lightbulb, 8.5W

Hardware Pack

# Orb 10 Surface Mount Components

Canopy Backplate

Thumb Screws (3)

Orb 10 Diffuser

GU24 Lightbulb, 9.5W

Hardware Pack

Before beginning installation, turn off electrical power at the main fuse box or circuit panel.

# Orb 5 Surface Mount, Outdoor Rated Components

Mini Surface Mount, Outdoor Rated

Canopy Backplate, Outdoor Rated

Canopy Set Screws (3)

Orb 5 Diffuser

GU24 Lightbulb, 5.0W

Hardware Pack

Orb 8 Surface Mount, Outdoor Rated Components

Mini Surface Mount, Outdoor Rated

Canopy Backplate, Outdoor Rated

Canopy Set Screws (3)

Orb 8 Diffuser

GU24 lightbulb, 8.5W

Hardware Pack

Orb 10 Surface Mount, Outdoor Rated Components

Mini Surface Mount, Outdoor Rated

Canopy Backplate, Outdoor Rated

Canopy Set Screws (3)

Orb 10 Diffuser

GU24 Lightbulb, 9.5W

Hardware Pack

Before beginning installation, turn off electrical power at the main fuse box or circuit panel.

Mount the backplate to the junction box using a phillips head screwdriver to tighten the mounting screws.