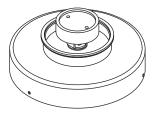

## Orb 5 Surface Mount Components

Mini Surface Mount

Canopy Backplate

Thumb Screws (3)

Orb 5 Diffuser

GU24 Lightbulb, 5.0W

Hardware Pack

## Orb 8 Surface Mount Components

Mini Surface Mount

Canopy Backplate

Thumb Screws (3)

Orb 8 Diffuser

GU24 lightbulb, 8.5W

Hardware Pack

# Orb 10 Surface Mount Components

Canopy Backplate

Thumb Screws (3)

Orb 10 Diffuser

GU24 Lightbulb, 9.5W

Hardware Pack

Before beginning installation, turn off electrical power at the main fuse box or circuit panel.