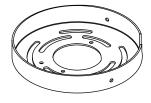

## Orb 5 Surface Mount Components

Mini Surface Mount

Canopy Backplate

Thumb Screws (3)

Orb 5 Diffuser

GU24 Lightbulb, 5.0W

Hardware Pack

## Orb 8 Surface Mount Components

Mini Surface Mount

Canopy Backplate

Thumb Screws (3)

Orb 8 Diffuser

GU24 lightbulb, 8.5W

Hardware Pack

# Orb 10 Surface Mount Components

Canopy Backplate

Thumb Screws (3)

Orb 10 Diffuser

GU24 Lightbulb, 9.5W

Hardware Pack

Before beginning installation, turn off electrical power at the main fuse box or circuit panel.

Mount the backplate to the junction box using a phillips head screwdriver to tighten the mounting screws.

Use the wago clips to connect the fixture's wires to the corresponding wires from the junction box in the wall or ceiling. White is neutral; Black is live; Green/ Yellow is ground. One ground wire will be from the pendant cord, and the other ground wire should come from the junction box. If needed, use a wire stripper to remove 3/8" insulation from each wire before inserting them into the corresponding wago clip.