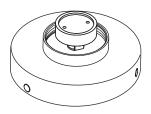

## Orb 5 Surface Mount Components

Mini Surface Mount

Canopy Backplate

Thumb Screws (3)

Orb 5 Diffuser

GU24 Lightbulb, 5.0W

Hardware Pack

## Orb 8 Surface Mount Components

Mini Surface Mount

Canopy Backplate

Thumb Screws (3)

Orb 8 Diffuser

GU24 lightbulb, 8.5W

Hardware Pack

# Orb 10 Surface Mount Components

Canopy Backplate

Thumb Screws (3)

Orb 10 Diffuser

GU24 Lightbulb, 9.5W

Hardware Pack

Before beginning installation, turn off electrical power at the main fuse box or circuit panel.

Mount the backplate to the junction box using a phillips head screwdriver to tighten the mounting screws.

Use the wago clips to connect the fixture's wires to the corresponding wires from the junction box in the wall or ceiling. White is neutral; Black is live; Green/ Yellow is ground. One ground wire will be from the pendant cord, and the other ground wire should come from the junction box. If needed, use a wire stripper to remove 3/8" insulation from each wire before inserting them into the corresponding wago clip.