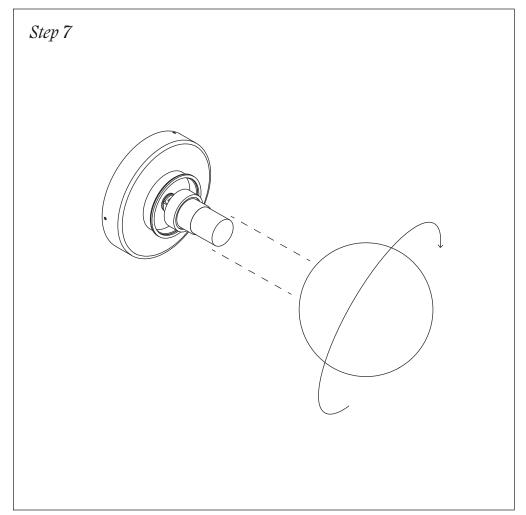

Align the holes of the backplate with the holes of the canopy cover. Secure them in place by twisting the thumbscrews by hand.

Screw the lightbulb into the socket.

Attach the diffuser to the metal hardware by rotating clockwise until fixed in place.

Push the lightbulb into the socket.

Attach the diffuser to the metal hardware by rotating clockwise until firmly in place to seal connection.

Turn the power back on at the main fuse box or circuit panel you disabled before installation. Turn on the light:)