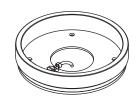

Mount the backplate to the junction box using a phillips head screwdriver to tighten the mounting screws.

Use the wago clips to connect the fixture's wires to the corresponding wires from the junction box in the wall or ceiling. White is neutral; Black is live; Green/ Yellow is ground. One ground wire will be from the pendant cord, and the other ground wire should come from the junction box. If needed, use a wire stripper to remove 3/8" insulation from each wire before inserting them into the corresponding wago clip.

Use the wago clips to connect the fixture's wires to the corresponding wires from the junction box in the wall or ceiling. White is neutral; Black is live; Green/ Yellow is ground. One ground wire will be from the pendant cord, and the other ground wire should come from the junction box. If needed, use a wire stripper to remove 3/8" insulation from each wire before inserting them into the corresponding wago clip.