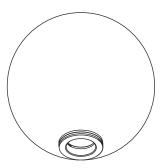

Align the holes of the backplate with the holes of the canopy cover. Secure them in place by twisting the thumbscrews by hand.

Screw the lightbulb into the socket.

Attach the diffuser to the metal hardware by rotating clockwise until fixed in place.

Align the holes of the backplate with the holes of the canopy cover. Secure them in place using the given hex key to twist in the set screws.

If installing outdoors, carefully apply a bead of silicone caulk between the Mini Surface Mount and the outdoor surface. Smooth the silicone around the light using your finger freshly dipped in a bowl of water.

Push the lightbulb into the socket.

Attach the diffuser to the metal hardware by rotating clockwise until firmly in place to seal connection.

Turn the power back on at the main fuse box or circuit panel you disabled before installation. Turn on the light:)