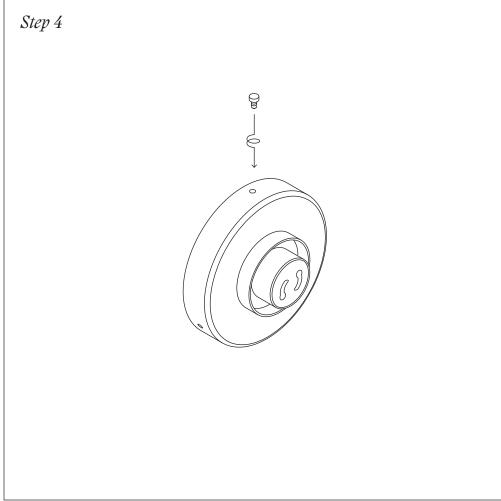

Align the holes of the backplate with the holes of the canopy cover. Secure them in place by twisting the thumbscrews by hand.

Screw the lightbulb into the socket.

Attach the diffuser to the metal hardware by rotating clockwise until fixed in place.

Align the holes of the backplate with the holes of the canopy cover. Secure them in place using the given hex key to twist in the set screws.

If installing outdoors, carefully apply a bead of silicone caulk between the Mini Surface Mount and the outdoor surface. Smooth the silicone around the light using your finger freshly dipped in a bowl of water.