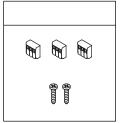

## Orb 5 Surface Mount Components

Mini Surface Mount

Canopy Backplate

Thumb Screws (3)

Orb 5 Diffuser

GU24 Lightbulb, 5.0W

Hardware Pack

## Orb 8 Surface Mount Components

Mini Surface Mount

Canopy Backplate

Thumb Screws (3)

Orb 8 Diffuser

GU24 lightbulb, 8.5W

Hardware Pack

# Orb 10 Surface Mount Components

Canopy Backplate

Thumb Screws (3)

Orb 10 Diffuser

GU24 Lightbulb, 9.5W

Hardware Pack

Before beginning installation, turn off electrical power at the main fuse box or circuit panel.

Align the holes of the backplate with the holes of the canopy cover. Secure them in place by twisting the thumbscrews by hand.

Screw the lightbulb into the socket.

Attach the diffuser to the metal hardware by rotating clockwise until fixed in place.