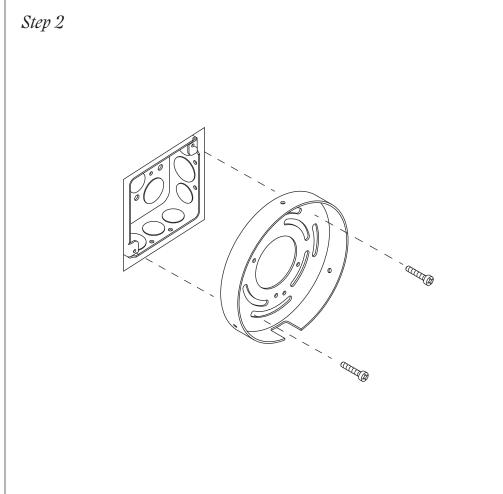

Mount the backplate to the junction box using a phillips head screwdriver to tighten the mounting screws.

Use the wago clips to connect the fixture's wires to the corresponding wires from the junction box in the wall or ceiling. White is neutral; Black is live; Green/ Yellow is ground. One ground wire will be from the pendant cord, and the other ground wire should come from the junction box. If needed, use a wire stripper to remove 3/8" insulation from each wire before inserting them into the corresponding wago clip.

Align the holes of the backplate with the holes of the canopy cover. Secure them in place by twisting the thumbscrews by hand.

Screw the lightbulb into the socket.

Attach the diffuser to the metal hardware by rotating clockwise until fixed in place.