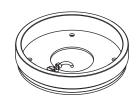

Mount the backplate to the junction box using a phillips head screwdriver to tighten the mounting screws.

Use the wago clips to connect the fixture's wires to the corresponding wires from the junction box in the wall or ceiling. White is neutral; Black is live; Green/ Yellow is ground. One ground wire will be from the pendant cord, and the other ground wire should come from the junction box. If needed, use a wire stripper to remove 3/8" insulation from each wire before inserting them into the corresponding wago clip.

Use the wago clips to connect the fixture's wires to the corresponding wires from the junction box in the wall or ceiling. White is neutral; Black is live; Green/ Yellow is ground. One ground wire will be from the pendant cord, and the other ground wire should come from the junction box. If needed, use a wire stripper to remove 3/8" insulation from each wire before inserting them into the corresponding wago clip.