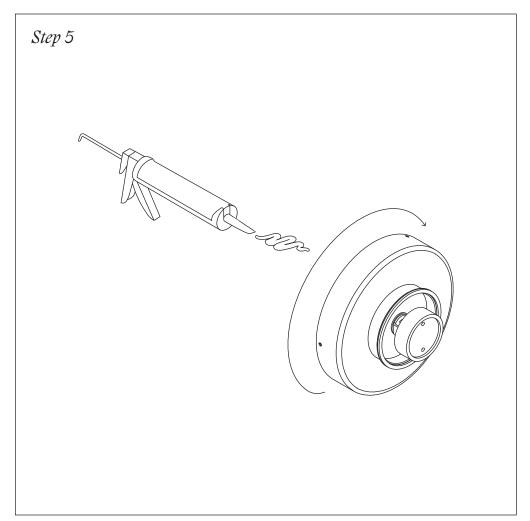

Align the holes of the backplate with the holes of the canopy cover. Secure them in place using the given hex key to twist in the set screws.

If installing outdoors, carefully apply a bead of silicone caulk between the Mini Surface Mount and the outdoor surface. Smooth the silicone around the light using your finger freshly dipped in a bowl of water.