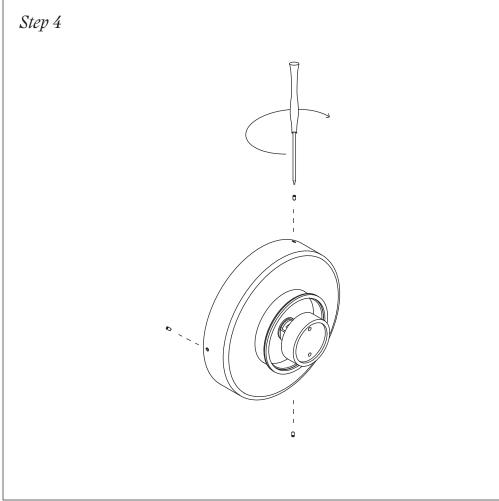

Align the holes of the backplate with the holes of the canopy cover. Secure them in place by twisting the thumbscrews by hand.

Screw the lightbulb into the socket.

Attach the diffuser to the metal hardware by rotating clockwise until fixed in place.