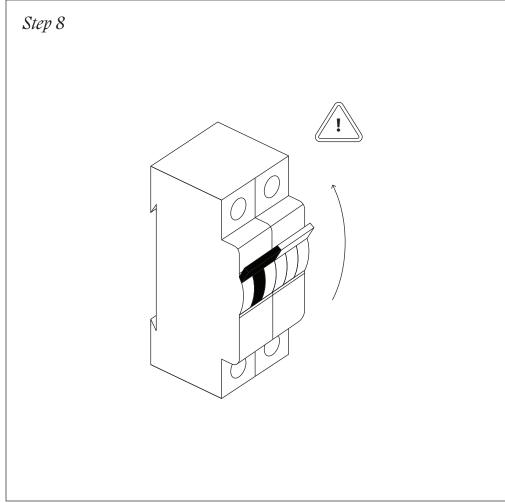

Push the lightbulb into the socket.

Attach the diffuser to the metal hardware by rotating clockwise until firmly in place to seal connection.

Turn the power back on at the main fuse box or circuit panel you disabled before installation. Turn on the light:)