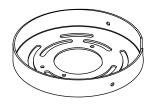

Align the holes of the backplate with the holes of the canopy cover. Secure them in place by twisting the thumbscrews by hand.

Screw the lightbulb into the socket.

Attach the diffuser to the metal hardware by rotating clockwise until fixed in place.

Align the holes of the backplate with the holes of the canopy cover. Secure them in place using the given hex key to twist in the set screws.

If installing outdoors, carefully apply a bead of silicone caulk between the Mini Surface Mount and the outdoor surface. Smooth the silicone around the light using your finger freshly dipped in a bowl of water.