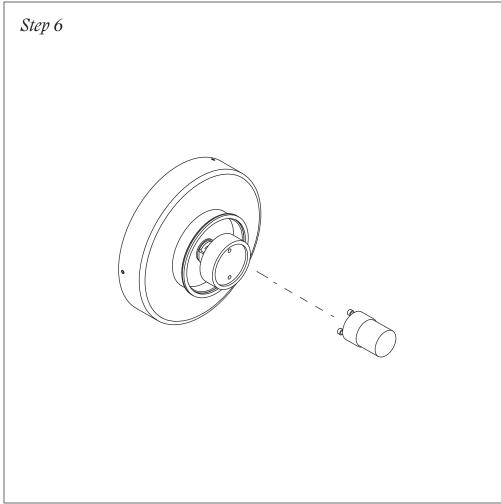

Align the holes of the backplate with the holes of the canopy cover. Secure them in place by twisting the thumbscrews by hand.

Screw the lightbulb into the socket.

Attach the diffuser to the metal hardware by rotating clockwise until fixed in place.