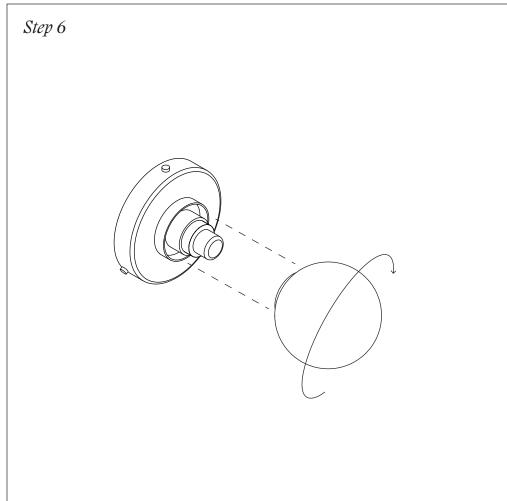

Push the lightbulb into the socket.

Attach the diffuser to the metal hardware by rotating clockwise until firmly in place to seal connection.

Turn the power back on at the main fuse box or circuit panel you disabled before installation. Turn on the light:)