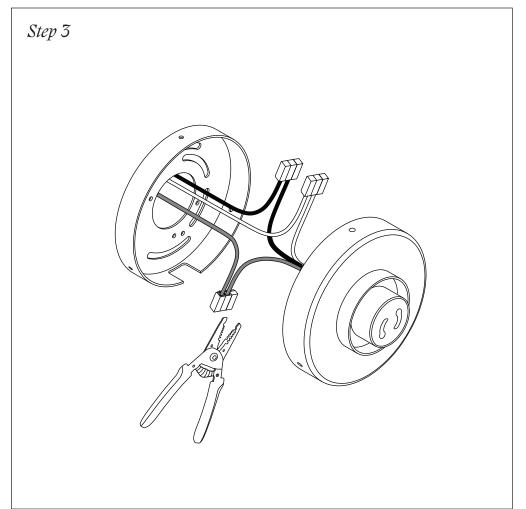

Mount the backplate to the junction box using a phillips head screwdriver to tighten the mounting screws.

Use the wago clips to connect the fixture's wires to the corresponding wires from the junction box in the wall or ceiling. White is neutral; Black is live; Green/ Yellow is ground. One ground wire will be from the pendant cord, and the other ground wire should come from the junction box. If needed, use a wire stripper to remove 3/8" insulation from each wire before inserting them into the corresponding wago clip.

Use the wago clips to connect the fixture's wires to the corresponding wires from the junction box in the wall or ceiling. White is neutral; Black is live; Green/ Yellow is ground. One ground wire will be from the pendant cord, and the other ground wire should come from the junction box. If needed, use a wire stripper to remove 3/8" insulation from each wire before inserting them into the corresponding wago clip.