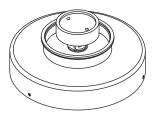

Align the holes of the backplate with the holes of the canopy cover. Secure them in place by twisting the thumbscrews by hand.

Screw the lightbulb into the socket.

Attach the diffuser to the metal hardware by rotating clockwise until fixed in place.

Align the holes of the backplate with the holes of the canopy cover. Secure them in place using the given hex key to twist in the set screws.

If installing outdoors, carefully apply a bead of silicone caulk between the Mini Surface Mount and the outdoor surface. Smooth the silicone around the light using your finger freshly dipped in a bowl of water.

Push the lightbulb into the socket.

Attach the diffuser to the metal hardware by rotating clockwise until firmly in place to seal connection.

Turn the power back on at the main fuse box or circuit panel you disabled before installation. Turn on the light:)