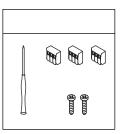

## Orb 5 Surface Mount Components

Mini Surface Mount

Canopy Backplate

Thumb Screws (3)

Orb 5 Diffuser

GU24 Lightbulb, 5.0W

Hardware Pack

## Orb 8 Surface Mount Components

Mini Surface Mount

Canopy Backplate

Thumb Screws (3)

Orb 8 Diffuser

GU24 lightbulb, 8.5W

Hardware Pack

# Orb 10 Surface Mount Components

Canopy Backplate

Thumb Screws (3)

Orb 10 Diffuser

GU24 Lightbulb, 9.5W

Hardware Pack

Before beginning installation, turn off electrical power at the main fuse box or circuit panel.

Mount the backplate to the junction box using a phillips head screwdriver to tighten the mounting screws.

Use the wago clips to connect the fixture's wires to the corresponding wires from the junction box in the wall or ceiling. White is neutral; Black is live; Green/ Yellow is ground. One ground wire will be from the pendant cord, and the other ground wire should come from the junction box. If needed, use a wire stripper to remove 3/8" insulation from each wire before inserting them into the corresponding wago clip.