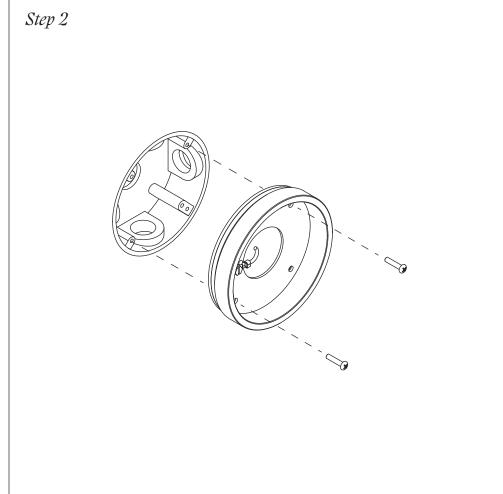

Mount the backplate to the junction box using a phillips head screwdriver to tighten the mounting screws.

Use the wago clips to connect the fixture's wires to the corresponding wires from the junction box in the wall or ceiling. White is neutral; Black is live; Green/ Yellow is ground. One ground wire will be from the pendant cord, and the other ground wire should come from the junction box. If needed, use a wire stripper to remove 3/8" insulation from each wire before inserting them into the corresponding wago clip.