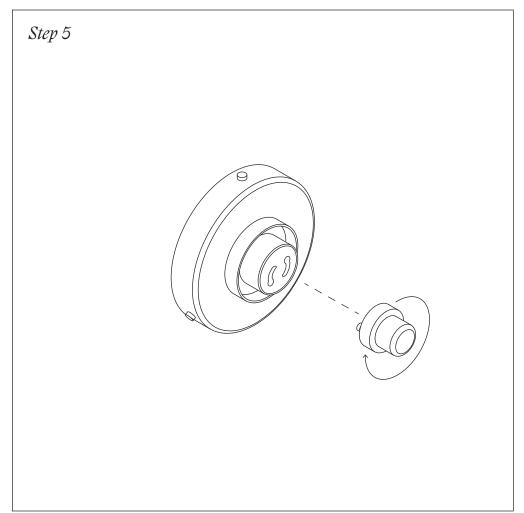

Align the holes of the backplate with the holes of the canopy cover. Secure them in place by twisting the thumbscrews by hand.

Screw the lightbulb into the socket.

Attach the diffuser to the metal hardware by rotating clockwise until fixed in place.

Align the holes of the backplate with the holes of the canopy cover. Secure them in place using the given hex key to twist in the set screws.

If installing outdoors, carefully apply a bead of silicone caulk between the Mini Surface Mount and the outdoor surface. Smooth the silicone around the light using your finger freshly dipped in a bowl of water.