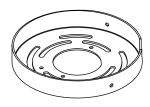

Mount the backplate to the junction box using a phillips head screwdriver to tighten the mounting screws.

Use the wago clips to connect the fixture's wires to the corresponding wires from the junction box in the wall or ceiling. White is neutral; Black is live; Green/ Yellow is ground. One ground wire will be from the pendant cord, and the other ground wire should come from the junction box. If needed, use a wire stripper to remove 3/8" insulation from each wire before inserting them into the corresponding wago clip.

Use the wago clips to connect the fixture's wires to the corresponding wires from the junction box in the wall or ceiling. White is neutral; Black is live; Green/ Yellow is ground. One ground wire will be from the pendant cord, and the other ground wire should come from the junction box. If needed, use a wire stripper to remove 3/8" insulation from each wire before inserting them into the corresponding wago clip.