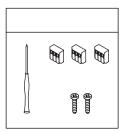

## Orb 5 Surface Mount Components

Mini Surface Mount

Canopy Backplate

Thumb Screws (3)

Orb 5 Diffuser

GU24 Lightbulb, 5.0W

Hardware Pack

## Orb 8 Surface Mount Components

Mini Surface Mount

Canopy Backplate

Thumb Screws (3)

Orb 8 Diffuser

GU24 lightbulb, 8.5W

Hardware Pack

# Orb 10 Surface Mount Components

Canopy Backplate

Thumb Screws (3)

Orb 10 Diffuser

GU24 Lightbulb, 9.5W

Hardware Pack

Before beginning installation, turn off electrical power at the main fuse box or circuit panel.

Mount the backplate to the junction box using a phillips head screwdriver to tighten the mounting screws.

Use the wago clips to connect the fixture's wires to the corresponding wires from the junction box in the wall or ceiling. White is neutral; Black is live; Green/ Yellow is ground. One ground wire will be from the pendant cord, and the other ground wire should come from the junction box. If needed, use a wire stripper to remove 3/8" insulation from each wire before inserting them into the corresponding wago clip.