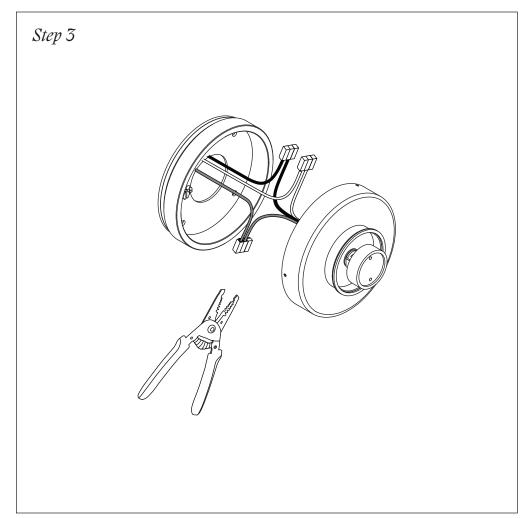

Mount the backplate to the junction box using a phillips head screwdriver to tighten the mounting screws.

Use the wago clips to connect the fixture's wires to the corresponding wires from the junction box in the wall or ceiling. White is neutral; Black is live; Green/ Yellow is ground. One ground wire will be from the pendant cord, and the other ground wire should come from the junction box. If needed, use a wire stripper to remove 3/8" insulation from each wire before inserting them into the corresponding wago clip.