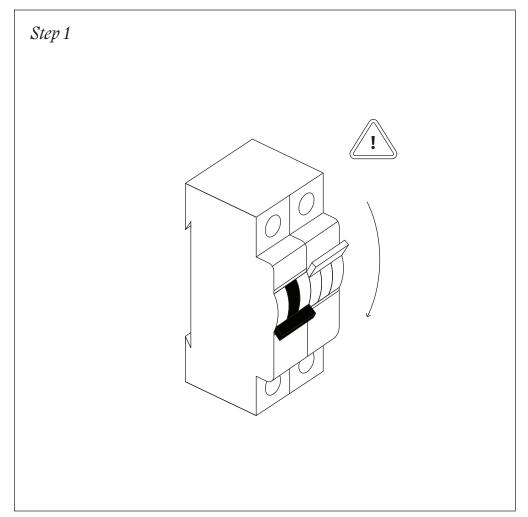

# Orb 10 Surface Mount Components

Canopy Backplate

Thumb Screws (3)

Orb 10 Diffuser

GU24 Lightbulb, 9.5W

Hardware Pack

Before beginning installation, turn off electrical power at the main fuse box or circuit panel.

Mount the backplate to the junction box using a phillips head screwdriver to tighten the mounting screws.

Use the wago clips to connect the fixture's wires to the corresponding wires from the junction box in the wall or ceiling. White is neutral; Black is live; Green/ Yellow is ground. One ground wire will be from the pendant cord, and the other ground wire should come from the junction box. If needed, use a wire stripper to remove 3/8" insulation from each wire before inserting them into the corresponding wago clip.