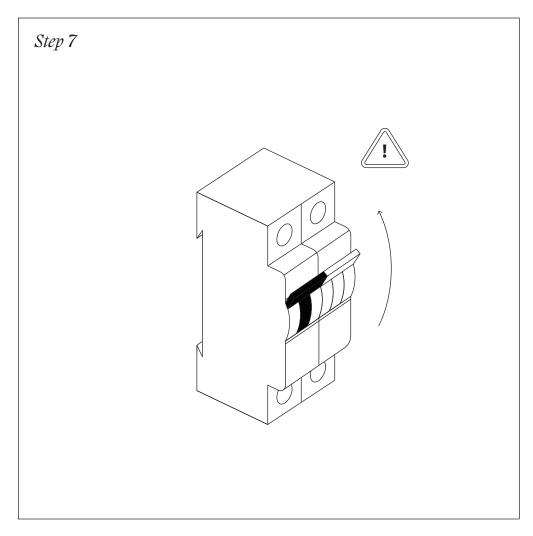

Mount the backplate to the junction box using a phillips head screwdriver to tighten the mounting screws.

Use the wago clips to connect the fixture's wires to the corresponding wires from the junction box in the wall or ceiling. White is neutral; Black is live; Green/ Yellow is ground. One ground wire will be from the pendant cord, and the other ground wire should come from the junction box. If needed, use a wire stripper to remove 3/8" insulation from each wire before inserting them into the corresponding wago clip.

Align the holes of the backplate with the holes of the canopy cover. Secure them in place by twisting the thumbscrews by hand.

Screw the lightbulb into the socket.

Attach the diffuser to the metal hardware by rotating clockwise until fixed in place.