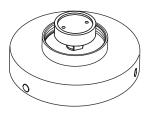

## Orb 5 Surface Mount Components

Mini Surface Mount

Canopy Backplate

Thumb Screws (3)

Orb 5 Diffuser

GU24 Lightbulb, 5.0W

Hardware Pack

## Orb 8 Surface Mount Components

Mini Surface Mount

Canopy Backplate

Thumb Screws (3)

Orb 8 Diffuser

GU24 lightbulb, 8.5W

Hardware Pack

# Orb 10 Surface Mount Components

Canopy Backplate

Thumb Screws (3)

Orb 10 Diffuser

GU24 Lightbulb, 9.5W

Hardware Pack

Before beginning installation, turn off electrical power at the main fuse box or circuit panel.

Align the holes of the backplate with the holes of the canopy cover. Secure them in place by twisting the thumbscrews by hand.

Screw the lightbulb into the socket.

Attach the diffuser to the metal hardware by rotating clockwise until fixed in place.