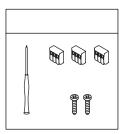

## Orb 5 Surface Mount Components

Mini Surface Mount

Canopy Backplate

Thumb Screws (3)

Orb 5 Diffuser

GU24 Lightbulb, 5.0W

Hardware Pack

## Orb 8 Surface Mount Components

Mini Surface Mount

Canopy Backplate

Thumb Screws (3)

Orb 8 Diffuser

GU24 lightbulb, 8.5W

Hardware Pack

# Orb 10 Surface Mount Components

Canopy Backplate

Thumb Screws (3)

Orb 10 Diffuser

GU24 Lightbulb, 9.5W

Hardware Pack

Before beginning installation, turn off electrical power at the main fuse box or circuit panel.

Mount the backplate to the junction box using a phillips head screwdriver to tighten the mounting screws.

Use the wago clips to connect the fixture's wires to the corresponding wires from the junction box in the wall or ceiling. White is neutral; Black is live; Green/ Yellow is ground. One ground wire will be from the pendant cord, and the other ground wire should come from the junction box. If needed, use a wire stripper to remove 3/8" insulation from each wire before inserting them into the corresponding wago clip.