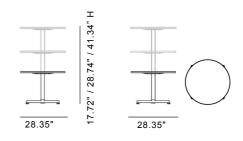

#### Pato Table Ø72 cm

By Fredericia Furniture, 2021

| Model               | 4685 ( New ) - Ø72 cm                                                                                                                                                                                                                                                                       |
|---------------------|---------------------------------------------------------------------------------------------------------------------------------------------------------------------------------------------------------------------------------------------------------------------------------------------|
| About               | Key to the Pato concept is the desire to create the simplest design which could lend itself to countless applications. The Pato Table Series achieves all that and more. In a look that's clean and contemporary, available in a variety of variants that give you flexibility and freedom. |
| Product group       | Tables                                                                                                                                                                                                                                                                                      |
| Measurements        | 28.35" Dia x 17.72" / 28.74" / 41.34" H                                                                                                                                                                                                                                                     |
| Weight              | 35 / 30 kg                                                                                                                                                                                                                                                                                  |
| Materials           | Column table in lounge, dining or bar height. Frame in steel and aluminum, polished or powder coated. Table top in stone, solid wood or laminate. Not suitable for outdoor use.                                                                                                             |
| Test & certificates | Oak is FSC® certified<br>EN 15372:2016 (L2)                                                                                                                                                                                                                                                 |
| Guarantee           | Fredericia Furniture A/S offers a 7 year guarantee against manufacturing defects in standard products (materials and construction). Wear and damage to covers, surface treatment, inappropiate use and the like are not covered by the warranty.                                            |
| Download            | Click here to download images, architect files at our partner portal.                                                                                                                                                                                                                       |

## DRAWING