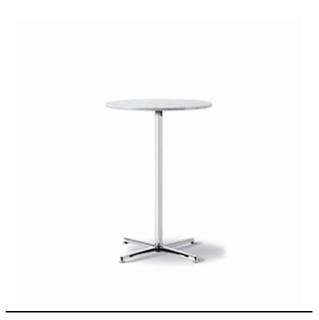

#### Pato Table Ø72 cm

By Fredericia Furniture, 2021

| Model               | 4685 ( New ) - Ø72 cm                                                                                                                                                                                                                                                                       |
|---------------------|---------------------------------------------------------------------------------------------------------------------------------------------------------------------------------------------------------------------------------------------------------------------------------------------|
| About               | Key to the Pato concept is the desire to create the simplest design which could lend itself to countless applications. The Pato Table Series achieves all that and more. In a look that's clean and contemporary, available in a variety of variants that give you flexibility and freedom. |
| Product group       | Tables                                                                                                                                                                                                                                                                                      |
| Measurements        | 28.35" Dia x 17.72" / 28.74" / 41.34" H                                                                                                                                                                                                                                                     |
| Weight              | 35 / 30 kg                                                                                                                                                                                                                                                                                  |
| Materials           | Column table in lounge, dining or bar height. Frame in steel and aluminum, polished or powder coated. Table top in stone, solid wood or laminate. Not suitable for outdoor use.                                                                                                             |
| Test & certificates | Oak is FSC® certified<br>EN 15372:2016 (L2)                                                                                                                                                                                                                                                 |
| Guarantee           | Fredericia Furniture A/S offers a 7 year guarantee against manufacturing defects in standard products (materials and construction). Wear and damage to covers, surface treatment, inappropiate use and the like are not covered by the warranty.                                            |
| Download            | Click here to download images, architect files at our partner portal.                                                                                                                                                                                                                       |