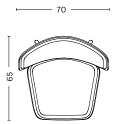

reating design that is both technically advanced and imbued with cultural resonance. They have been internationally acclaimed for their work and in 2008 were awarded the prestigious Future Legends of Design by the Cooper Hewitt National Museum of Design in New York. Together, they bring to bear a complimentary set of skills to the projects they work on. Doshi is primarily concerned with visual culture, an aesthetic understanding of the world and the materiality of things, while Levien is more focused on industrial precision and technique. They have worked on projects for industry leading companies and institutions in the fields of furniture, fashion, homewares, technology and lighting. For HAY, they have created the Uchiwa Lounge Chair and Dapper Lounge.

















# DIMENSIONS







W70 x D65 x H74,5 cm Seat height 43 cm, Seat depth 48,5 cm

#### MATERIALS

SHELL / 10 mm moulded plywood with oak veneer with upholstery on seat and backrest. 30 mm thick foam

BASE / Steel legs

#### **FABRICS**

Click here to see selection of standard fabrics and leathers in the Product Fact Sheet

## SHELL FINISH









BLACK STAINED OAK

STAINED OAK

LACQUERED OAK

#### BASE FINISH





BLACK POWDER COATED STEEL

DUSTY GREY POWDER COATED STEEL









Please use below link to download packshots, lifestyle photos and other sales material of Dapper Lounge

# Image Bank

Please use below link for order placement and further information

HAYb2b.com