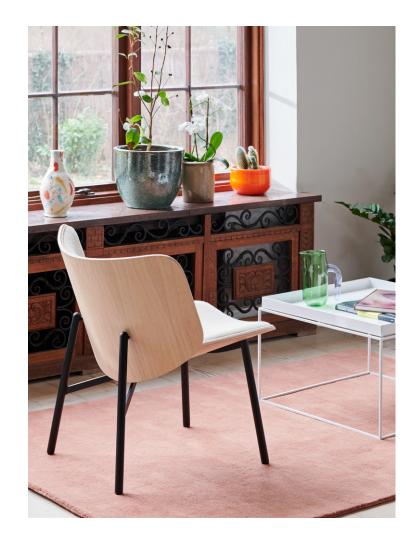

# **DAPPER LOUNGE**

Designed by Doshi Levien for HAY, the Dapper lounge chair represents the design duo's distinctive fusion of industrial design, fine craftsmanship, storytelling and technology. Originally designed for use in a London university, Dapper has an extra wide backrest for comfort and optimal elbow support for laptop work. Its structural shape is formed by two moulded oak-veneered plywood shells with powder coated steel legs. Dapper's shell comes in a variety of stained and lacquered oak veneers, fabrics and leathers, with the frame available in different variations of powder coated steel.