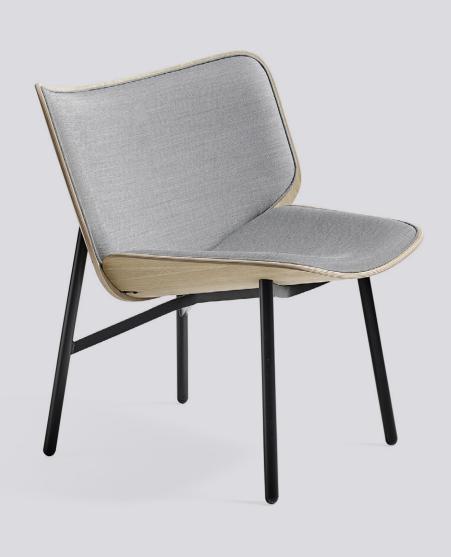

# **DAPPER LOUNGE**

Designed by Doshi Levien for HAY, the Dapper lounge chair represents the design duo's distinctive fusion of industrial design, fine craftsmanship, storytelling and technology. Originally designed for use in a London university, Dapper has an extra wide backrest for comfort and optimal elbow support for laptop work. Its structural shape is formed by two moulded oak-veneered plywood shells with powder coated steel legs. Dapper's shell comes in a variety of stained and lacquered oak veneers, fabrics and leathers, with the frame available in different variations of powder coated steel.

#### MATERIALS

SHELL / 10 mm moulded plywood with oak veneer with upholstery on seat and backrest. 30 mm thick foam

BASE / Steel legs