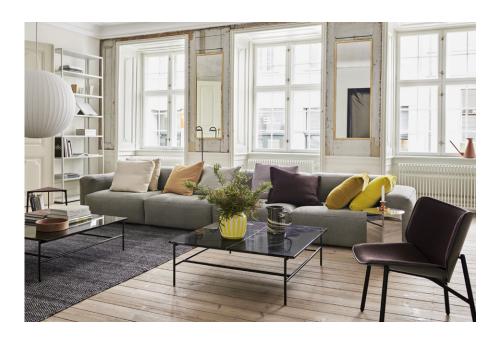

# **DAPPER LOUNGE**

Designed by Doshi Levien for HAY, the Dapper lounge chair represents the design duo's distinctive fusion of industrial design, fine craftsmanship, storytelling and technology. Originally designed for use in a London university, Dapper has an extra wide backrest for comfort and optimal elbow support for laptop work. Its structural shape is formed by two moulded oak-veneered plywood shells with powder coated steel legs. Dapper's shell comes in a variety of stained and lacquered oak veneers, fabrics and leathers, with the frame available in different variations of powder coated steel.