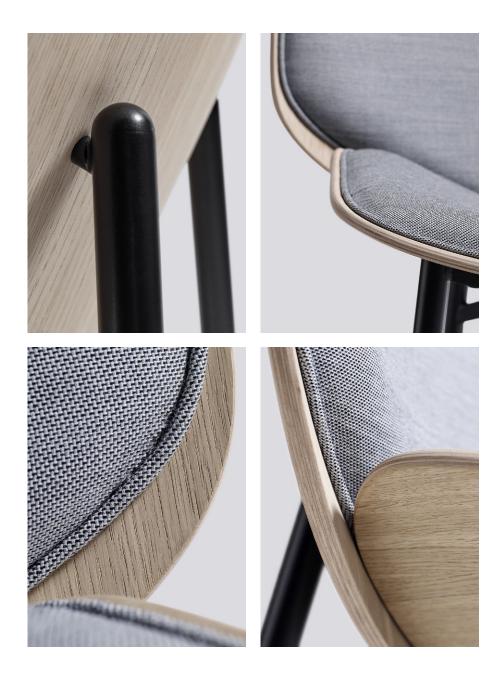

# **DAPPER LOUNGE**

Designed by Doshi Levien for HAY, the Dapper lounge chair represents the design duo's distinctive fusion of industrial design, fine craftsmanship, storytelling and technology. Originally designed for use in a London university, Dapper has an extra wide backrest for comfort and optimal elbow support for laptop work. Its structural shape is formed by two moulded oak-veneered plywood shells with powder coated steel legs. Dapper's shell comes in a variety of stained and lacquered oak veneers, fabrics and leathers, with the frame available in different variations of powder coated steel.

#### MATERIALS

SHELL / 10 mm moulded plywood with oak veneer with upholstery on seat and backrest. 30 mm thick foam

BASE / Steel legs