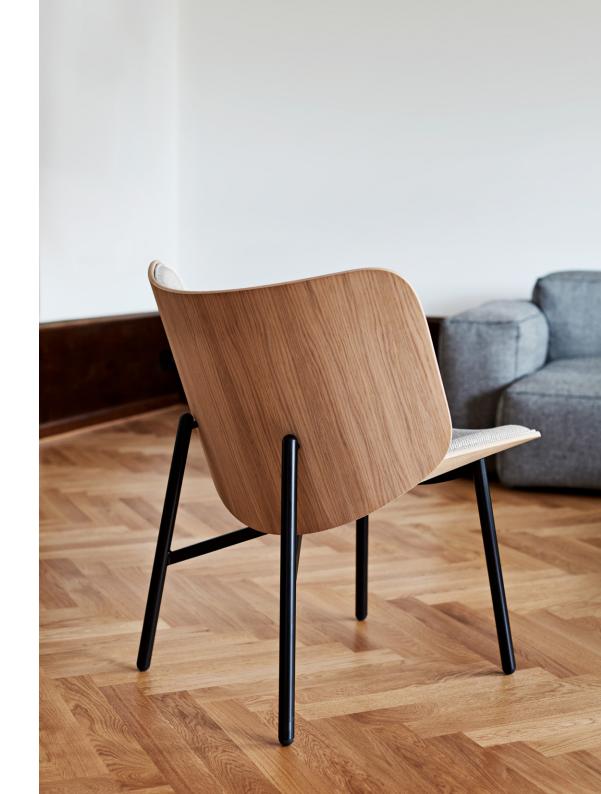

# **DAPPER LOUNGE**

Designed by Doshi Levien for HAY, the Dapper lounge chair represents the design duo's distinctive fusion of industrial design, fine craftsmanship, storytelling and technology. Originally designed for use in a London university, Dapper has an extra wide backrest for comfort and optimal elbow support for laptop work. Its structural shape is formed by two moulded oak-veneered plywood shells with powder coated steel legs. Dapper's shell comes in a variety of stained and lacquered oak veneers, fabrics and leathers, with the frame available in different variations of powder coated steel.

#### MATERIALS

SHELL / 10 mm moulded plywood with oak veneer with upholstery on seat and backrest. 30 mm thick foam

BASE / Steel legs