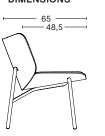

creating design that is both technically advanced and imbued with cultural resonance. They have been internationally acclaimed for their work and in 2008 were awarded the prestigious Future Legends of Design by the Cooper Hewitt National Museum of Design in New York. Together, they bring to bear a complimentary set of skills to the projects they work on. Doshi is primarily concerned with visual culture, an aesthetic understanding of the world and the materiality of things, while Levien is more focused on industrial precision and technique. They have worked on projects for industry leading companies and institutions in the fields of furniture, fashion, homewares, technology and lighting. For HAY, they have created the Uchiwa Lounge Chair and Dapper Lounge.

















# DIMENSIONS







W70 x D65 x H74,5 cm Seat height 43 cm, Seat depth 48,5 cm

#### MATERIALS

SHELL / 10 mm moulded plywood with oak veneer with upholstery on seat and backrest. 30 mm thick foam

BASE / Steel legs

#### **FABRICS**

Click here to see selection of standard fabrics and leathers in the Product Fact Sheet

## SHELL FINISH









BLACK STAINED OAK

STAINED OAK

LACQUERED OAK

#### BASE FINISH





BLACK POWDER COATED STEEL

DUSTY GREY POWDER COATED STEEL









Please use below link to download packshots, lifestyle photos and other sales material of Dapper Lounge

# Image Bank

Please use below link for order placement and further information

HAYb2b.com