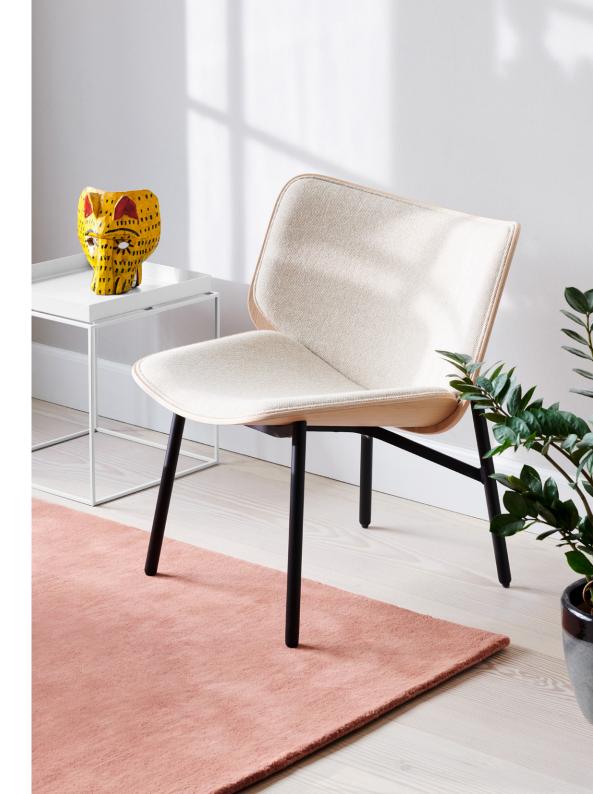

# **DAPPER LOUNGE**

Designed by Doshi Levien for HAY, the Dapper lounge chair represents the design duo's distinctive fusion of industrial design, fine craftsmanship, storytelling and technology. Originally designed for use in a London university, Dapper has an extra wide backrest for comfort and optimal elbow support for laptop work. Its structural shape is formed by two moulded oak-veneered plywood shells with powder coated steel legs. Dapper's shell comes in a variety of stained and lacquered oak veneers, fabrics and leathers, with the frame available in different variations of powder coated steel.

# DIMENSIONS

W70 x D65 x H74,5 cm Seat height 43 cm, Seat depth 48,5 cm

#### MATERIALS

SHELL / 10 mm moulded plywood with oak veneer with upholstery on seat and backrest. 30 mm thick foam

BASE / Steel legs