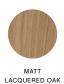

to the projects they work on. Doshi is primarily concerned with visual culture, an aesthetic understanding of the world and the materiality of things, while Levien is more focused on industrial precision and technique. They have worked on projects for industry leading companies and institutions in the fields of furniture, fashion, homewares, technology and lighting. For HAY, they have created the Uchiwa Lounge Chair and Dapper Lounge.

















# DIMENSIONS







W70 x D65 x H74,5 cm Seat height 43 cm, Seat depth 48,5 cm

#### MATERIALS

SHELL / 10 mm moulded plywood with oak veneer with upholstery on seat and backrest. 30 mm thick foam

BASE / Steel legs

#### **FABRICS**

Click here to see selection of standard fabrics and leathers in the Product Fact Sheet

## SHELL FINISH









BLACK STAINED OAK

STAINED OAK

LACQUERED OAK

#### BASE FINISH





BLACK POWDER COATED STEEL

DUSTY GREY POWDER COATED STEEL









Please use below link to download packshots, lifestyle photos and other sales material of Dapper Lounge

# Image Bank

Please use below link for order placement and further information

HAYb2b.com