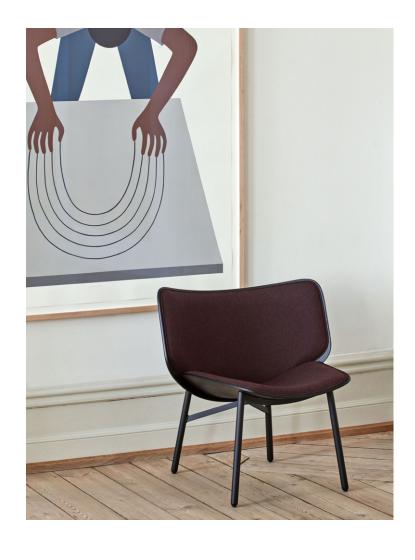

# **DAPPER LOUNGE**

Designed by Doshi Levien for HAY, the Dapper lounge chair represents the design duo's distinctive fusion of industrial design, fine craftsmanship, storytelling and technology. Originally designed for use in a London university, Dapper has an extra wide backrest for comfort and optimal elbow support for laptop work. Its structural shape is formed by two moulded oak-veneered plywood shells with powder coated steel legs. Dapper's shell comes in a variety of stained and lacquered oak veneers, fabrics and leathers, with the frame available in different variations of powder coated steel.

#### MATERIALS

SHELL / 10 mm moulded plywood with oak veneer with upholstery on seat and backrest. 30 mm thick foam

BASE / Steel legs