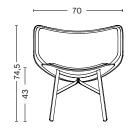

or creating design that is both technically advanced and imbued with cultural resonance. They have been internationally acclaimed for their work and in 2008 were awarded the prestigious Future Legends of Design by the Cooper Hewitt National Museum of Design in New York. Together, they bring to bear a complimentary set of skills to the projects they work on. Doshi is primarily concerned with visual culture, an aesthetic understanding of the world and the materiality of things, while Levien is more focused on industrial precision and technique. They have worked on projects for industry leading companies and institutions in the fields of furniture, fashion, homewares, technology and lighting. For HAY, they have created the Uchiwa Lounge Chair and Dapper Lounge.

















# DIMENSIONS







W70 x D65 x H74,5 cm Seat height 43 cm, Seat depth 48,5 cm

#### MATERIALS

SHELL / 10 mm moulded plywood with oak veneer with upholstery on seat and backrest. 30 mm thick foam

BASE / Steel legs

#### **FABRICS**

Click here to see selection of standard fabrics and leathers in the Product Fact Sheet

## SHELL FINISH









BLACK STAINED OAK

STAINED OAK

LACQUERED OAK

#### BASE FINISH





BLACK POWDER COATED STEEL

DUSTY GREY POWDER COATED STEEL









Please use below link to download packshots, lifestyle photos and other sales material of Dapper Lounge

# Image Bank

Please use below link for order placement and further information

HAYb2b.com