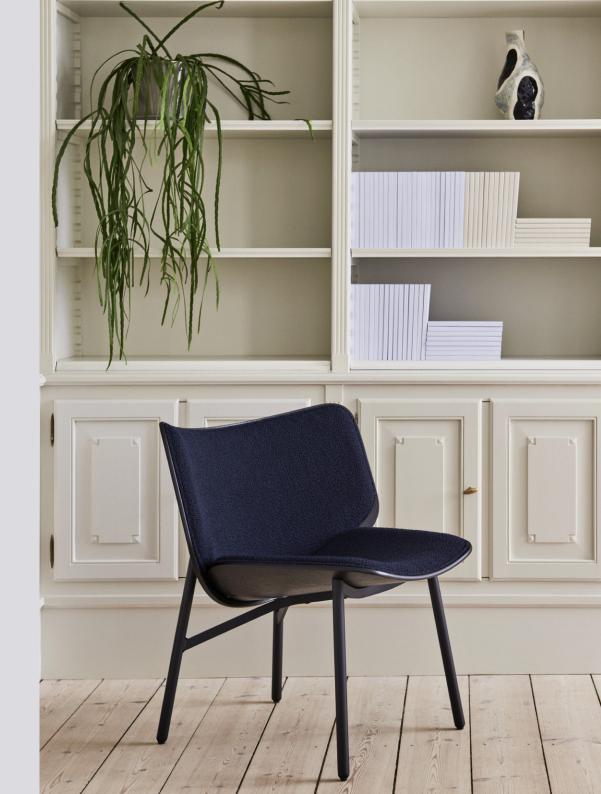

# **DAPPER LOUNGE**

Designed by Doshi Levien for HAY, the Dapper lounge chair represents the design duo's distinctive fusion of industrial design, fine craftsmanship, storytelling and technology. Originally designed for use in a London university, Dapper has an extra wide backrest for comfort and optimal elbow support for laptop work. Its structural shape is formed by two moulded oak-veneered plywood shells with powder coated steel legs. Dapper's shell comes in a variety of stained and lacquered oak veneers, fabrics and leathers, with the frame available in different variations of powder coated steel.