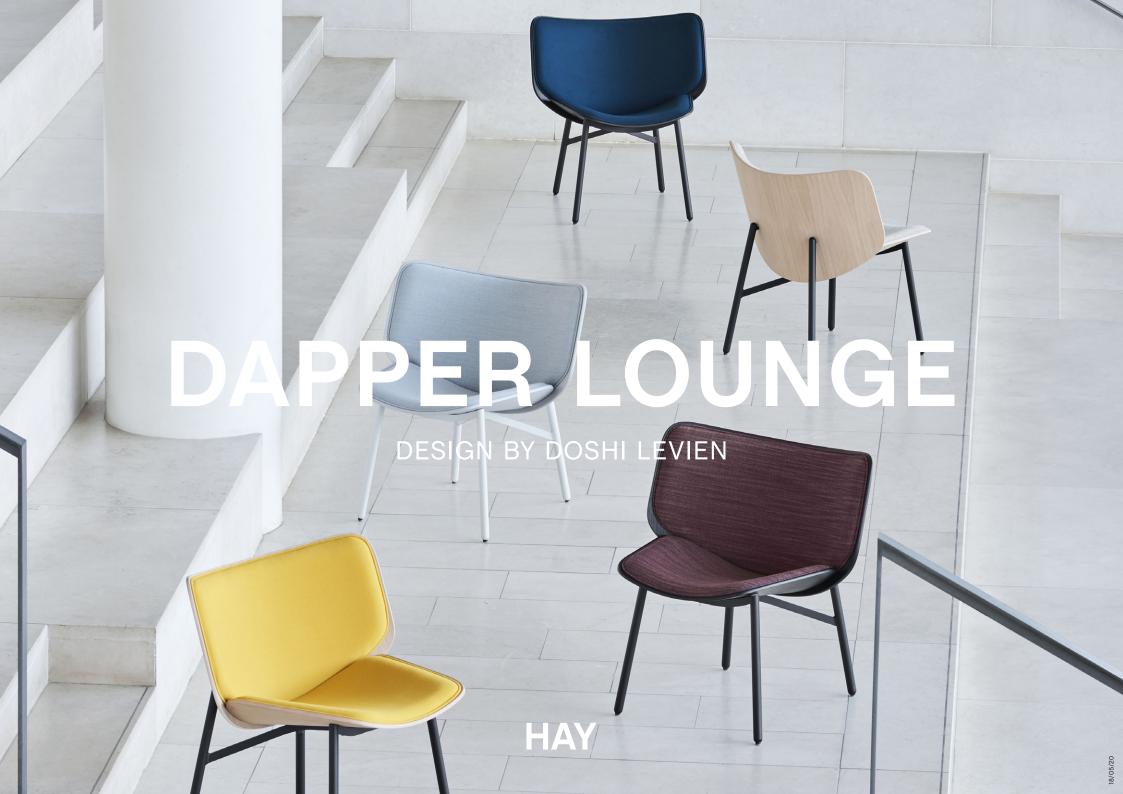

# **DAPPER LOUNGE**

Designed by Doshi Levien for HAY, the Dapper lounge chair represents the design duo's distinctive fusion of industrial design, fine craftsmanship, storytelling and technology. Originally designed for use in a London university, Dapper has an extra wide backrest for comfort and optimal elbow support for laptop work. Its structural shape is formed by two moulded oak-veneered plywood shells with powder coated steel legs. Dapper's shell comes in a variety of stained and lacquered oak veneers, fabrics and leathers, with the frame available in different variations of powder coated steel.

## SHELL FINISH

BLACK STAINED OAK

STAINED OAK

LACQUERED OAK

#### BASE FINISH

BLACK POWDER COATED STEEL

DUSTY GREY POWDER COATED STEEL

Please use below link to download packshots, lifestyle photos and other sales material of Dapper Lounge