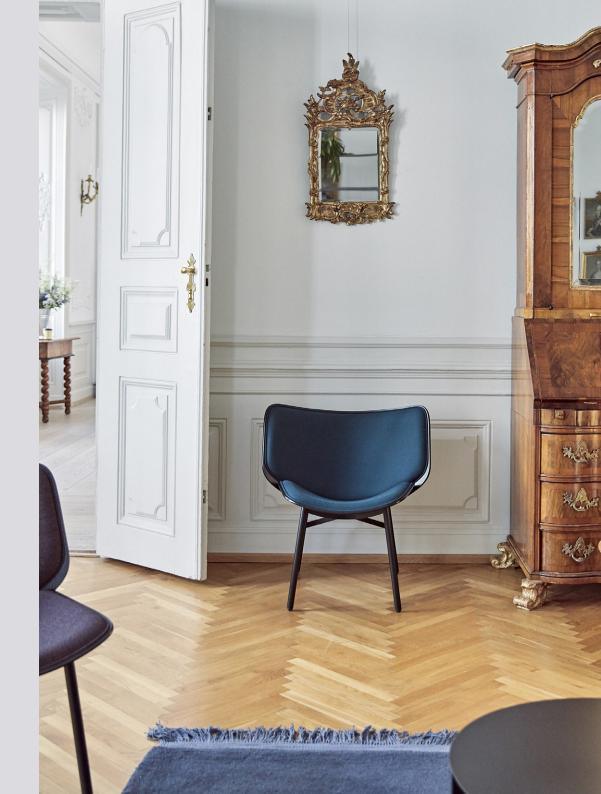

# **DAPPER LOUNGE**

Designed by Doshi Levien for HAY, the Dapper lounge chair represents the design duo's distinctive fusion of industrial design, fine craftsmanship, storytelling and technology. Originally designed for use in a London university, Dapper has an extra wide backrest for comfort and optimal elbow support for laptop work. Its structural shape is formed by two moulded oak-veneered plywood shells with powder coated steel legs. Dapper's shell comes in a variety of stained and lacquered oak veneers, fabrics and leathers, with the frame available in different variations of powder coated steel.