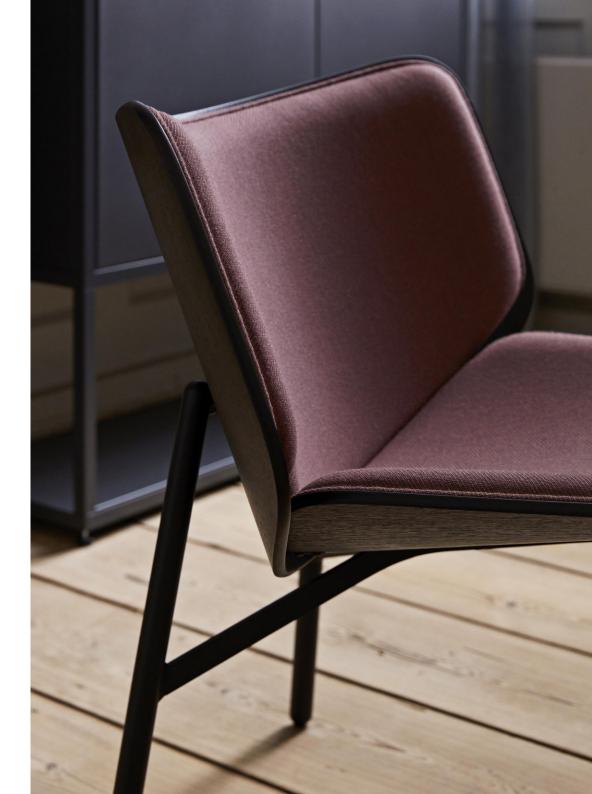

# **DAPPER LOUNGE**

Designed by Doshi Levien for HAY, the Dapper lounge chair represents the design duo's distinctive fusion of industrial design, fine craftsmanship, storytelling and technology. Originally designed for use in a London university, Dapper has an extra wide backrest for comfort and optimal elbow support for laptop work. Its structural shape is formed by two moulded oak-veneered plywood shells with powder coated steel legs. Dapper's shell comes in a variety of stained and lacquered oak veneers, fabrics and leathers, with the frame available in different variations of powder coated steel.

#### MATERIALS

SHELL / 10 mm moulded plywood with oak veneer with upholstery on seat and backrest. 30 mm thick foam

BASE / Steel legs

#### BASE FINISH

BLACK POWDER COATED STEEL

DUSTY GREY POWDER COATED STEEL

Please use below link to download packshots, lifestyle photos and other sales material of Dapper Lounge