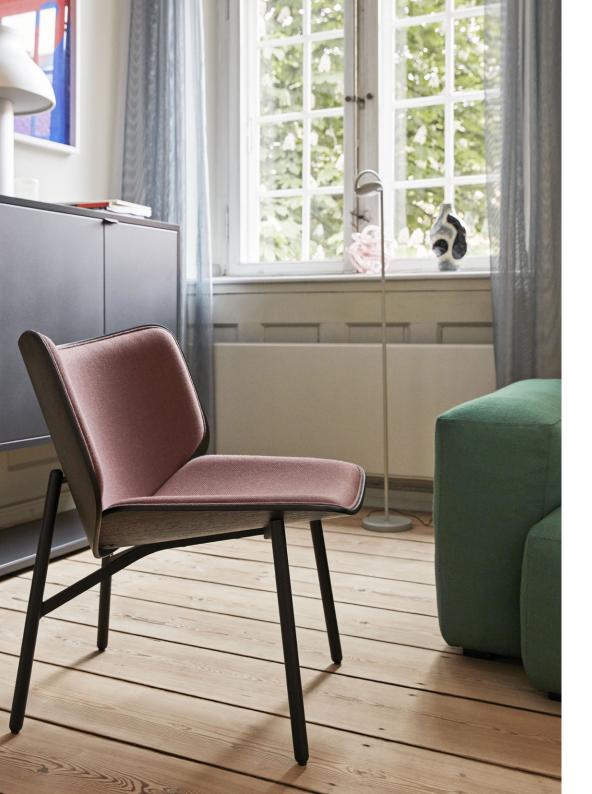

# **DAPPER LOUNGE**

Designed by Doshi Levien for HAY, the Dapper lounge chair represents the design duo's distinctive fusion of industrial design, fine craftsmanship, storytelling and technology. Originally designed for use in a London university, Dapper has an extra wide backrest for comfort and optimal elbow support for laptop work. Its structural shape is formed by two moulded oak-veneered plywood shells with powder coated steel legs. Dapper's shell comes in a variety of stained and lacquered oak veneers, fabrics and leathers, with the frame available in different variations of powder coated steel.