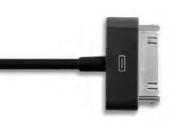

### Apple iDevice Cable

30 pin dock connector, use to charge and sync iPhone, iPod, iPod Nano, iPod Touch and iPad.