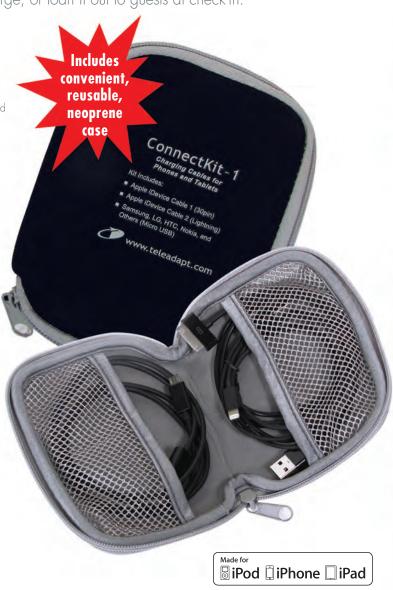

## ConnectKit-1™ | Guest Device Charging Cable Kit

Hotel guests are checking in with mobile phones and tablets. This cable kit is perfect for the guest who would like to use the charging amenity you've provided but left their cables behind. ConnectKit-1 contains the three main cables needed to charge 95% of smartphones and tablets. Generate additional revenue by selling through the mini-bar, concierge, or loan it out to guests at check-in.

### Apple iDevice Cable

30 pin dock connector, use to charge and sync iPhone, iPod, iPod Nano, iPod Touch and iPad.

#### **Apple Lightning Cable**

Charge and sync iPhone 5, iPad mini and iPad (4th gen.).

#### Micro USB Cable

Charge and sync Samgung, LG, HTC, Nokia, Blackberry and other smartphones.

ConnectKit-1 is the perfect compliment for TeleAdapt's Chargeport™ or PowerHub™, both of which provide guests with two power outlets, plus one standard USB port, and one high-current "Tablet" USB port.