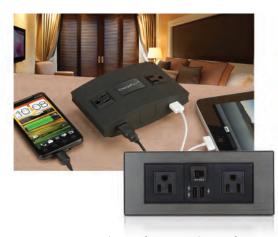

#### Micro USB Cable

Charge and sync Samgung, LG, HTC, Nokia, Blackberry and other smartphones.

ConnectKit-1 is the perfect compliment for TeleAdapt's Chargeport™ or PowerHub™, both of which provide guests with two power outlets, plus one standard USB port, and one high-current "Tablet" USB port.