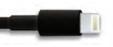

#### **Apple Lightning Cable**

Charge and sync iPhone 5, iPad mini and iPad (4th gen.).