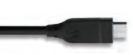

#### Micro USB Cable

Charge and sync Samgung, LG, HTC, Nokia, Blackberry and other smartphones.

ConnectKit-1 is the perfect compliment for TeleAdapt's Chargeport™ or PowerHub™, both of which provide guests with two power outlets, plus one standard USB port, and one high-current "Tablet" USB port.