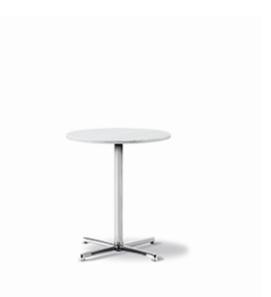

#### Pato Table Ø62 cm

By Fredericia Furniture, 2021

| Model               | 4684 ( New ) - Ø62 cm                                                                                                                                                                                                                                                                                      |
|---------------------|------------------------------------------------------------------------------------------------------------------------------------------------------------------------------------------------------------------------------------------------------------------------------------------------------------|
| About               | Key to the Pato concept is the desire to create the<br>simplest design which could lend itself to countless<br>applications. The Pato Table Series achieves all that<br>and more. In a look that's clean and contemporary,<br>available in a variety of variants that give you<br>flexibility and freedom. |
| Product group       | Tables                                                                                                                                                                                                                                                                                                     |
| Measurements        | 24.41" Dia x 17.72" / 28.74" / 41.34" H                                                                                                                                                                                                                                                                    |
| Weight              | 0 kg                                                                                                                                                                                                                                                                                                       |
| Materials           | Column table in lounge, dining or bar height. Frame<br>in steel and aluminum, polished or powder coated.<br>Table top in stone, solid wood or laminate. Not<br>suitable for outdoor use.                                                                                                                   |
| Test & certificates | Oak is FSC® certified<br>EN 15372:2016 (L2)                                                                                                                                                                                                                                                                |
| Guarantee           | Fredericia Furniture A/S offers a 7 year guarantee<br>against manufacturing defects in standard products<br>(materials and construction). Wear and damage to<br>covers, surface treatment, inappropiate use and the<br>like are not covered by the warranty.                                               |
| Download            | Click here to download images, architect files at our partner portal.                                                                                                                                                                                                                                      |