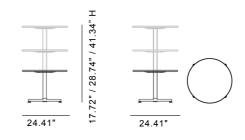

#### Pato Table Ø62 cm

By Fredericia Furniture, 2021

| Model               | 4684 ( New ) - Ø62 cm                                                                                                                                                                                                                                                                                      |
|---------------------|------------------------------------------------------------------------------------------------------------------------------------------------------------------------------------------------------------------------------------------------------------------------------------------------------------|
| About               | Key to the Pato concept is the desire to create the<br>simplest design which could lend itself to countless<br>applications. The Pato Table Series achieves all that<br>and more. In a look that's clean and contemporary,<br>available in a variety of variants that give you<br>flexibility and freedom. |
| Product group       | Tables                                                                                                                                                                                                                                                                                                     |
| Measurements        | 24.41" Dia x 17.72" / 28.74" / 41.34" H                                                                                                                                                                                                                                                                    |
| Weight              | 0 kg                                                                                                                                                                                                                                                                                                       |
| Materials           | Column table in lounge, dining or bar height. Frame<br>in steel and aluminum, polished or powder coated.<br>Table top in stone, solid wood or laminate. Not<br>suitable for outdoor use.                                                                                                                   |
| Test & certificates | Oak is FSC® certified<br>EN 15372:2016 (L2)                                                                                                                                                                                                                                                                |
| Guarantee           | Fredericia Furniture A/S offers a 7 year guarantee<br>against manufacturing defects in standard products<br>(materials and construction). Wear and damage to<br>covers, surface treatment, inappropiate use and the<br>like are not covered by the warranty.                                               |
| Download            | Click here to download images, architect files at our partner portal.                                                                                                                                                                                                                                      |

# DRAWING