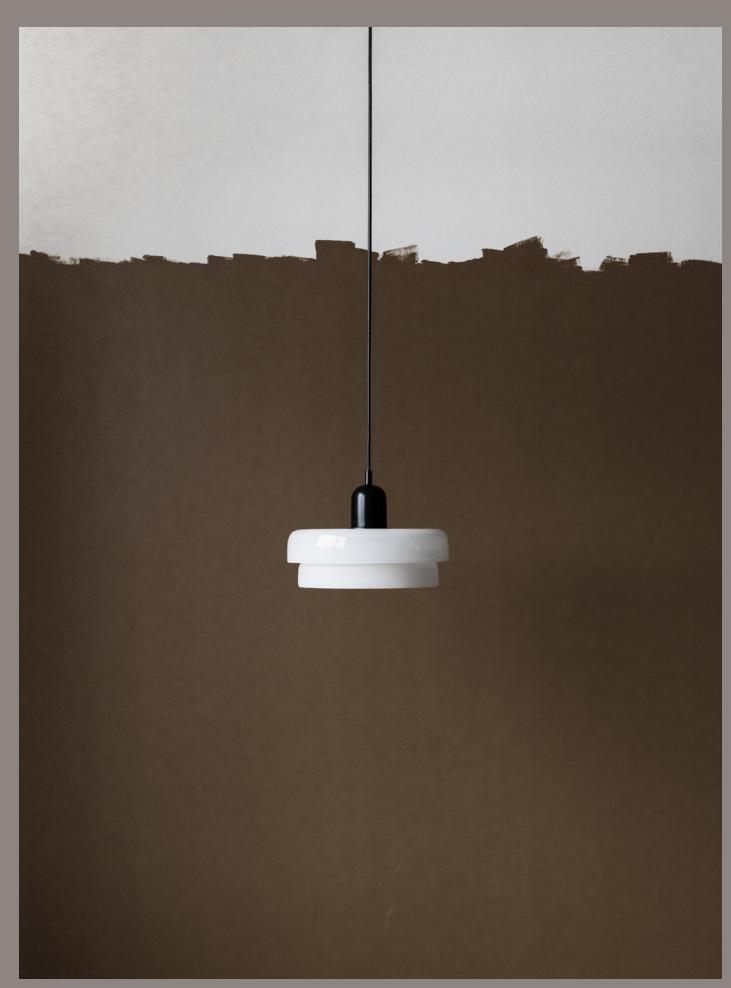

## **Tiered Disc Pendant**

# In Common With

### Tiered Disc Pendant

BOTTOM VIEW

Each shade is made-to-order and blown at Urban Glass in Brooklyn. The diffuser-and-shade system allows for endless customization; if you can imagine it, we'll try it.