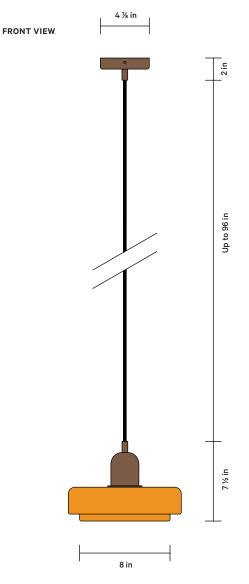

### Tiered Disc Pendant

BOTTOM VIEW

Each shade is made-to-order and blown at Urban Glass in Brooklyn. The diffuser-and-shade system allows for endless customization; if you can imagine it, we'll try it.

| DETAILS        |                                                   |
|----------------|---------------------------------------------------|
| Materials      | Steel, Brass, Glass                               |
| Bulbs Included | E12 / 110 V / 5.0 W / 550 lm / 2700 K<br>Dimmable |
| Lead Time      | 12 Weeks                                          |
| Max Wattage    | 10 W                                              |
| Certifications |                                                   |