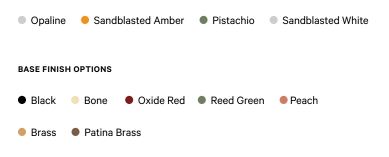

Data

In Common With

## **Tiered Disc Pendant**



# In Common With

### Tiered Disc Pendant



BOTTOM VIEW



Each shade is made-to-order and blown at Urban Glass in Brooklyn. The diffuser-and-shade system allows for endless customization; if you can imagine it, we'll try it.

| DETAILS        |                                                   |
|----------------|---------------------------------------------------|
| Materials      | Steel, Brass, Glass                               |
| Bulbs Included | E12 / 110 V / 5.0 W / 550 lm / 2700 K<br>Dimmable |
| Lead Time      | 12 Weeks                                          |
| Max Wattage    | 10 W                                              |
| Certifications |                                                   |

DISC FINISH OPTIONS



#### NOTES

- 1. Every glass shade is handmade and may exhibit slight variations in form and color density.
- 2. Comes with 8 feet of black or white rubber cord that can be cut to your desired length on-site