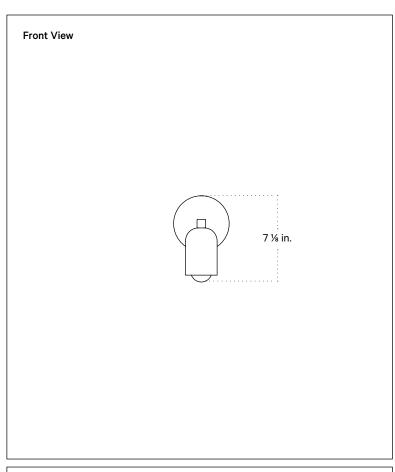

# Fixed Down Sconce, Slim

## **Technical Specifications**

| Materials          | Steel or brass                                               |
|--------------------|--------------------------------------------------------------|
| Product weight     | 1.25 lbs                                                     |
| Lead time          | 2 weeks                                                      |
| Bulbs included (1) | E12 / 120V / 4.0 W / 220 lm<br>2200 K - 3000 K / warm on dim |
| Dimmer             | TRIAC                                                        |
| Max wattage        | 10 W                                                         |
| Certifications     | UL listed, damp-rated, ADA compliant                         |