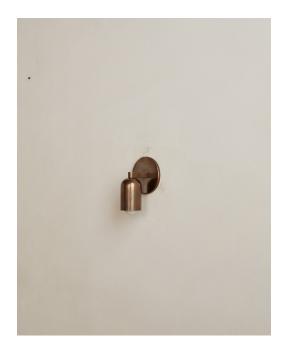

# Fixed Down Sconce, Slim

#### Brass

Brass

Patina Brass

Blackened Brass

Pewter