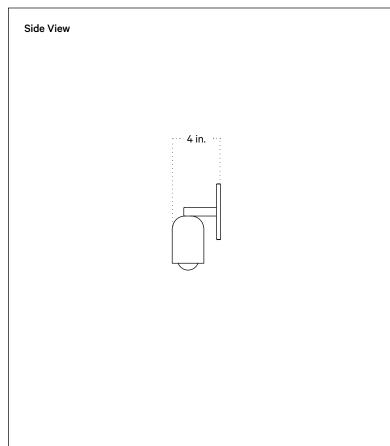

# Fixed Down Sconce, Slim

## **Technical Specifications**

| Materials          | Steel or brass                                               |
|--------------------|--------------------------------------------------------------|
| Product weight     | 1.25 lbs                                                     |
| Lead time          | 2 weeks                                                      |
| Bulbs included (1) | E12 / 120V / 4.0 W / 220 lm<br>2200 K - 3000 K / warm on dim |
| Dimmer             | TRIAC                                                        |
| Max wattage        | 10 W                                                         |
| Certifications     | UL listed, damp-rated, ADA compliant                         |