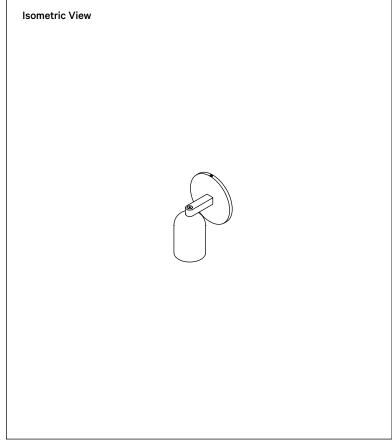

# Fixed Down Sconce, Slim

## **Technical Specifications**

| Materials          | Steel or brass                                               |
|--------------------|--------------------------------------------------------------|
| Product weight     | 1.25 lbs                                                     |
| Lead time          | 2 weeks                                                      |
| Bulbs included (1) | E12 / 120V / 4.0 W / 220 lm<br>2200 K - 3000 K / warm on dim |
| Dimmer             | TRIAC                                                        |
| Max wattage        | 10 W                                                         |
| Certifications     | UL listed, damp-rated, ADA compliant                         |