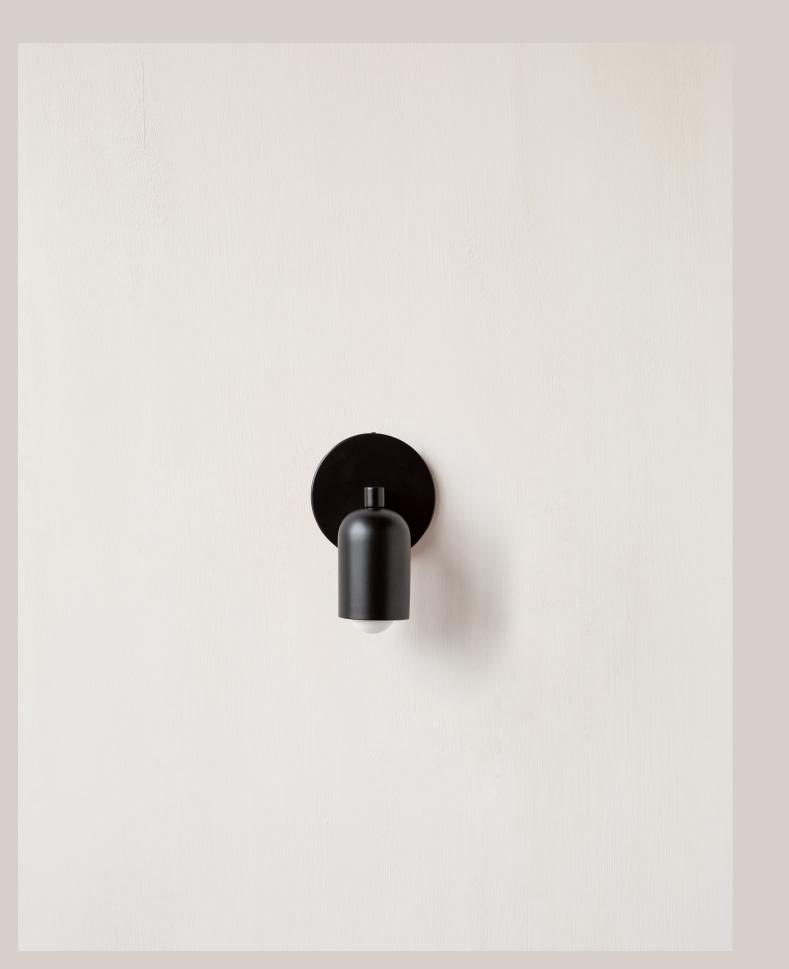

# Fixed Down Sconce, Slim

## Painted Metal

Black

Bone

Oxide Red

Reed Green

Peach