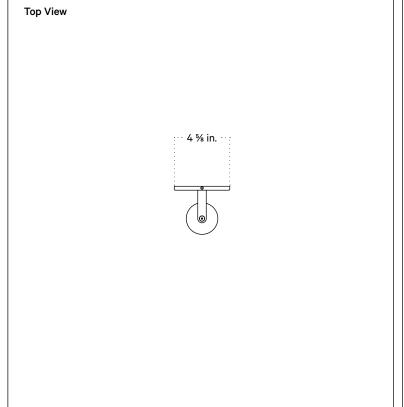

## **Technical Specifications**

| Materials          | Steel or brass                                               |
|--------------------|--------------------------------------------------------------|
| Product weight     | 1.25 lbs                                                     |
| Lead time          | 2 weeks                                                      |
| Bulbs included (1) | E12 / 120V / 4.0 W / 220 lm<br>2200 K - 3000 K / warm on dim |
| Dimmer             | TRIAC                                                        |
| Max wattage        | 10 W                                                         |
| Certifications     | UL listed, damp-rated, ADA compliant                         |