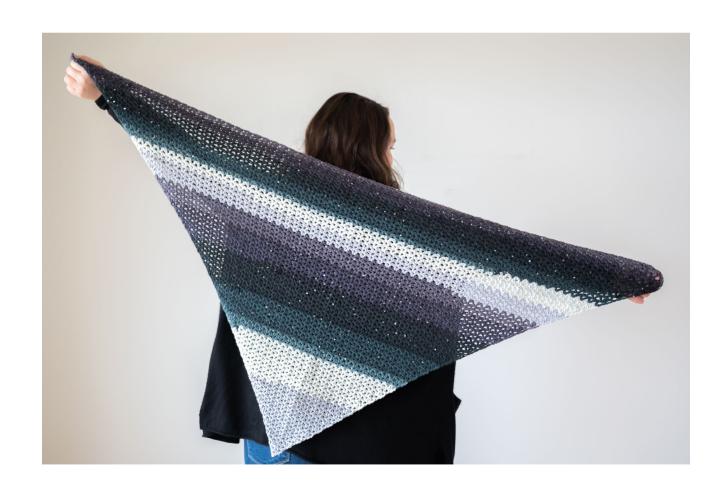

# LACE TRIANGLE SHAWL

Pattern Number: M21270 MDQ

### **SIZES**

Finished Wingspan 52 in. (132 cm) measured along top edge

Finished Length 29 in. (73.5 cm) measured from center top edge down to center point