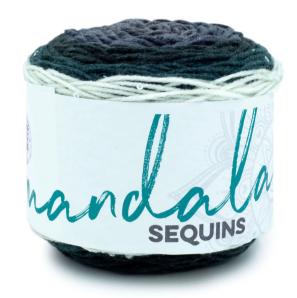

#### **MATERIALS**

- LION BRAND® MANDALA® SEQUINS (Art. #555)
   #205 Onyx 2 balls
- LION BRAND® crochet hook size I-9 (5.5 mm)
- LION BRAND® large-eyed blunt needle