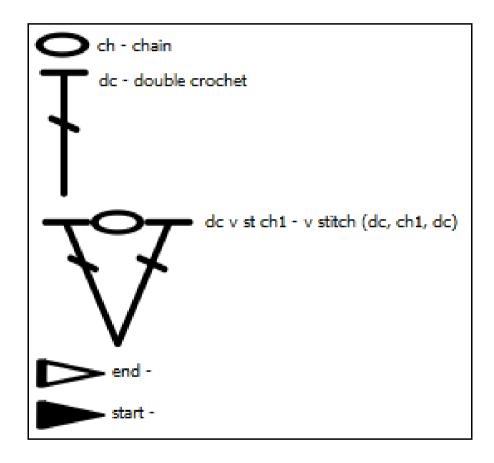

#### STITCH EXPLANATION

V-st (V-stitch) Work (dc, ch 1, dc) in indicated st or ch-sp.

#### **NOTES**

- 1. Shawl is worked in one piece, back and forth in rows of a V-st pattern, from lower point upwards.
- 2. The pattern stitch used in this Shawl is easy to do! For those who find a visual helpful, we've included a diagram.
- 3. One additional V-st is worked in each row to shape the Shawl.