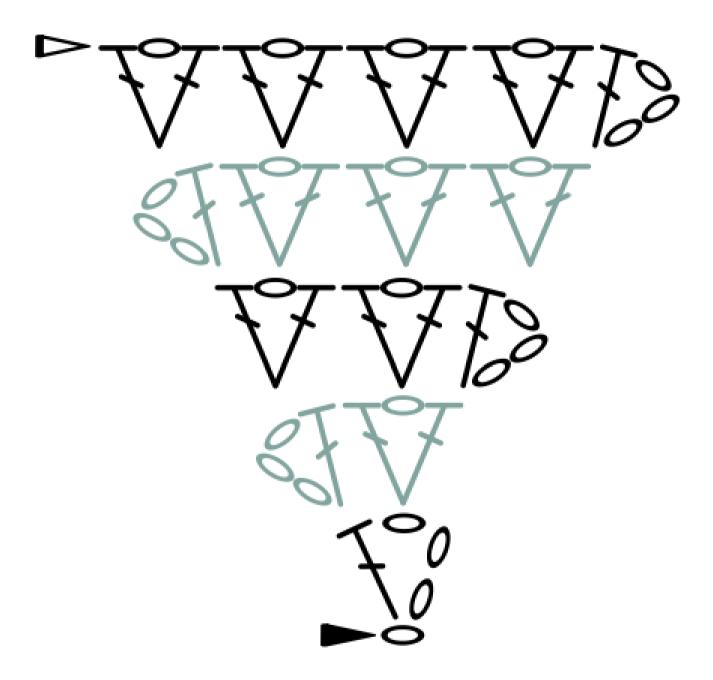

#### STITCH EXPLANATION

V-st (V-stitch) Work (dc, ch 1, dc) in indicated st or ch-sp.

#### **NOTES**

- 1. Shawl is worked in one piece, back and forth in rows of a V-st pattern, from lower point upwards.
- 2. The pattern stitch used in this Shawl is easy to do! For those who find a visual helpful, we've included a diagram.
- 3. One additional V-st is worked in each row to shape the Shawl.

# **SHAWL**

Ch 4.

**Row 1:** Dc in first ch from hook (3 skipped ch count as 1 base ch, dc, ch 1) – you will have 2 dc and 1 ch-1 sp (1 V-st) in this row.

**Row 2:** Turn, ch 3, dc in first st (first V-st made), V-st in beg ch-sp – 2 V-sts.

**Row 3:** Turn, ch 3, dc in first st (first V-st made), V-st in ch-1 sp of next V-st, V-st in beg ch-sp – 3 V-sts.

**Rows 4-69:** Turn, ch 3, dc in first st (first V-st made), V-st in ch-1 sp of each V-st to beg ch-sp, V-st in beg ch-sp – there will be one more V-st in each row up to 69 V-sts in Row 69.