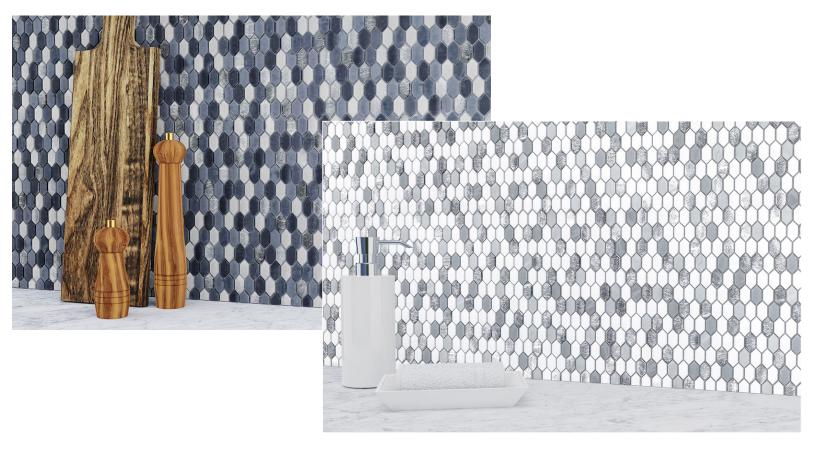

## Mosaic

Glass and metal mix mosaics that bring luminescence to interior designs with jewel-tone-inspired colors and patterns. The elongated hexagon shape is inspired by precious stones that will turn walls and backsplashes into jewelry of the home.