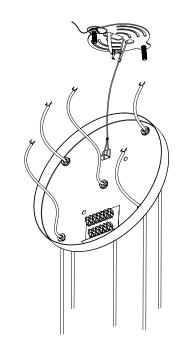

## STEP 4

Cut off excess cable and strip wires to expose the copper core. Maintain all double insulation.

STEP 5 Connect the pendants, canopy and mains wiring as shown. Terminal Connector (F) Pendants Earth Earth tag from ceiling bracket (A) Earth tag from canopy (B) Mains supply Household Earth White (N) Black or Red (L) **Pendants** Black or Red (L) Pendants White (N) **Pendants** 