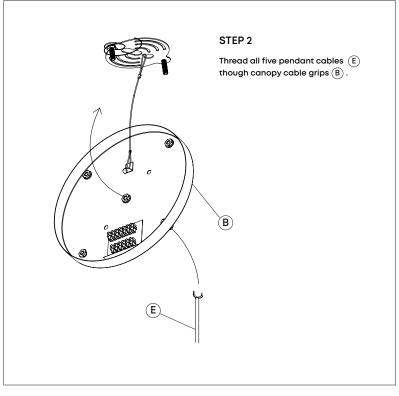

## STEP 4

Cut off excess cable and strip wires to expose the copper core. Maintain all double insulation.

STEP 5 Connect the pendants, canopy and mains wiring as shown. Terminal Connector (F) Pendants Earth Earth tag from ceiling bracket (A) Earth tag from canopy (B) Mains supply Household Earth White (N) Black or Red (L) **Pendants** Black or Red (L) Pendants White (N) **Pendants** 