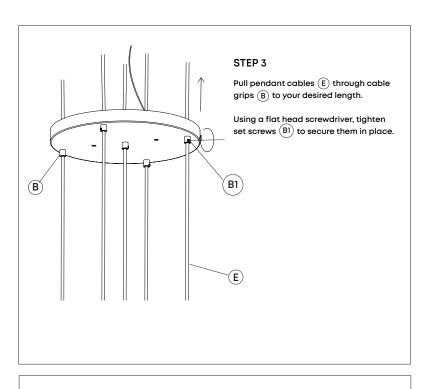

## STEP 4

Cut off excess cable and strip wires to expose the copper core. Maintain all double insulation.

STEP 5 Connect the pendants, canopy and mains wiring as shown. Terminal Connector (F) Pendants Earth Earth tag from ceiling bracket (A) Earth tag from canopy (B) Mains supply Household Earth White (N) Black or Red (L) **Pendants** Black or Red (L) Pendants White (N) **Pendants** 