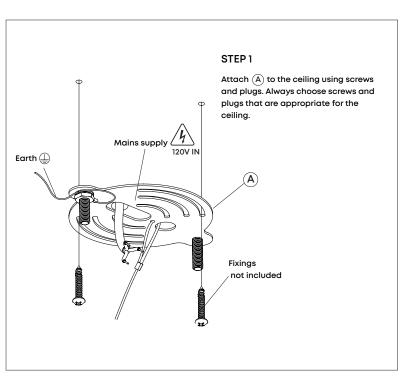

#### **BEFORE STARTING**

We advise the installation of this light fitting be performed by a qualified electrician. Please read through these instructions before commencing work, and keep them for future reference. Please take extreme care when carrying out these instructions.

#### **IMPORTANT**

This light fitting must be connected to the supply earth. If your lighting circuit does not have an earth, ask a qualified electrician to provide an earth facility. This light fitting is suitable for indoor use only. This fitting operates on 120V mains voltage. Please visit our website to see our recommended dimmers.

#### WARNING

Always switch off electricity supply at the mains during installation and maintenance. We recommend that the fuse is withdrawn or the circuit breaker is switched off whilst work is in progress. Do not just turn off at the wall switch. All fittings must be installed in accordance with current NFPA 70, National Electrical Code (NEC).

#### RECOMMENDED EQUIPMENT

- Small flat head screwdriver
- Wire strippers
- Insulation tape
- M10 (17mm) (5/8IN) wrench or Adjustable wrench Further equipment may be required for fixing to your ceiling.