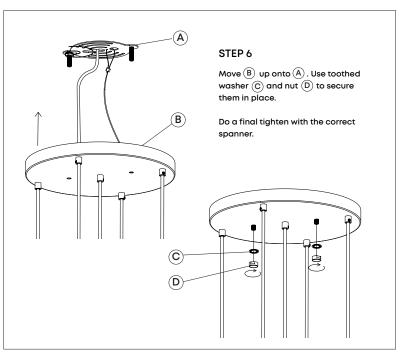

## STEP 4

Cut off excess cable and strip wires to expose the copper core. Maintain all double insulation.

STEP 5 Connect the pendants, canopy and mains wiring as shown. Terminal Connector (F) Pendants Earth Earth tag from ceiling bracket (A) Earth tag from canopy (B) Mains supply Household Earth White (N) Black or Red (L) **Pendants** Black or Red (L) Pendants White (N) **Pendants** 