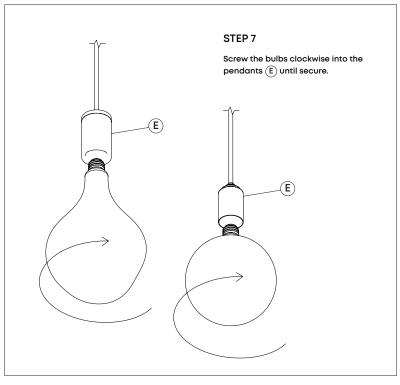

## STEP 4

Cut off excess cable and strip wires to expose the copper core. Maintain all double insulation.

STEP 5 Connect the pendants, canopy and mains wiring as shown. Terminal Connector (F) Pendants Earth Earth tag from ceiling bracket (A) Earth tag from canopy (B) Mains supply Household Earth White (N) Black or Red (L) **Pendants** Black or Red (L) Pendants White (N) **Pendants** 