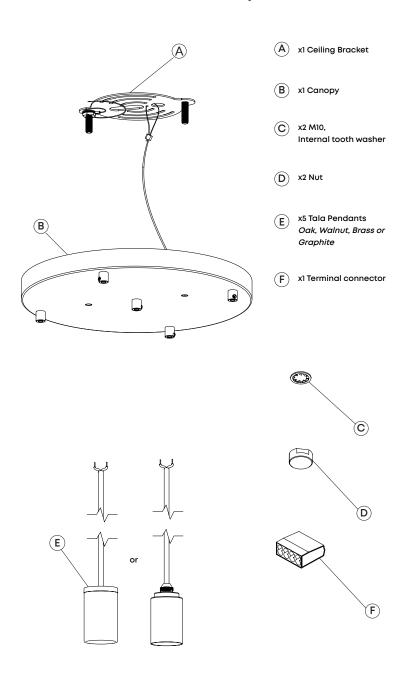

s light fitting is suitable for indoor use only. This fitting operates on 120V mains voltage. Please visit our website to see our recommended dimmers.

#### WARNING

Always switch off electricity supply at the mains during installation and maintenance. We recommend that the fuse is withdrawn or the circuit breaker is switched off whilst work is in progress. Do not just turn off at the wall switch. All fittings must be installed in accordance with current NFPA 70, National Electrical Code (NEC).

#### RECOMMENDED EQUIPMENT

- Small flat head screwdriver
- Wire strippers
- Insulation tape
- M10 (17mm) (5/8IN) wrench or Adjustable wrench Further equipment may be required for fixing to your ceiling.

FOR INDOOR USE AND DRY LOCATIONS ONLY.













# **Five Pendant - Provided Components**











## STEP 4

Cut off excess cable and strip wires to expose the copper core. Maintain all double insulation.

STEP 5 Connect the pendants, canopy and mains wiring as shown. Terminal Connector (F) Pendants Earth Earth tag from ceiling bracket (A) Earth tag from canopy (B) Mains supply Household Earth White (N) Black or Red (L) **Pendants** Black or Red (L) Pendants White (N) **Pendants** 





#### WARRANTY AND AFTER-CARE

This product has a two-year warranty. If there appears to be a functional defect with the product during this time, please contact our team at customerservice@tala.co.uk.

Please note, the flexible cable attached to this luminaire cannot be replaced; if the cable is damaged, recycle the luminaire and seek a replacement.

## Join the Community