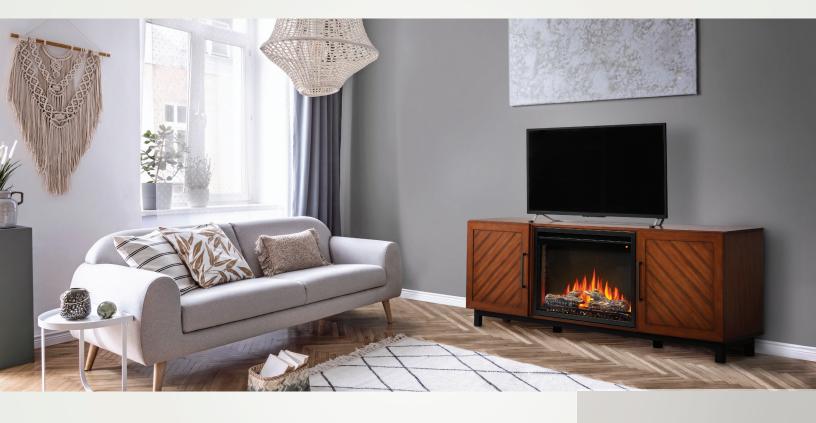

## **BELLA**

#### **NEFP26-3120WN - ESSENTIAL SERIES MANTEL PACKAGES**

### UP TO 5,000 BTU'S • 1,465 WATTS • RUSTIC DESIGN

- 26" H X 65" W X 16 1/2" D
- Complete with Cineview<sup>™</sup> 26 electric firebox NEFB26H
  - » Warms up to 400 sq. ft.
  - » 120 V / 1,465 Watts
  - » Eco mode: Heater at half heat consuming half the energy
  - » Boost mode: Heater at maximum heat with increased blower speed
  - » Burnt oak log set and Black crystal media included
  - » Multiple accessories included
  - » Adjustable flame speed and brightness
  - » Touch control panel with premium display
- Electronic media compartment with wire management system
- Soft closing doors with decorative metal handles and metal legs
- Ships in two boxes (NEFB26H and NEFE26-3120WN)