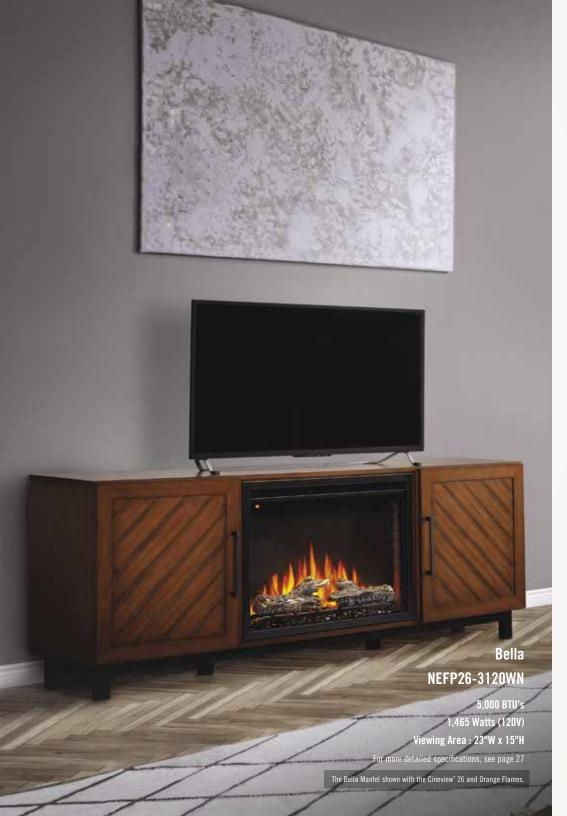

## The Bella

## Essential Series, Electric Fireplace Mantel Package

Rustic charm and a cherry finish make the Bella Electric Mantel Package perfect for creating a cozy atmosphere in any room. Ideal for offices, commercial spaces, dorms, living areas and bedrooms, the homey styling will add a beautiful focal point to your space. The included Cineview 26 electric fireplace provides two-stage heating, with a low energy and boost mode. Get the look you want with the included burnt oak log set or the black crystal media. Adjust the flame speed and brightness using the integrated touch control panel and premium display. The Bella mantel package can easily become the hub of your entertainment area with electric media and wire management that are hidden.

## Features & Accessories

Mantel Feet

Mantel Door

Shelves

Cherry Finishing Detail

Cineview 26 (See Pages 10-11 for firebox details)