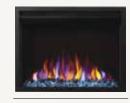

## Essential Series, Electric Fireplace Mantel Package

Rustic charm and a cherry finish make the Bella Electric Mantel Package perfect for creating a cozy atmosphere in any room. Ideal for offices, commercial spaces, dorms, living areas and bedrooms, the homey styling will add a beautiful focal point to your space. The included Cineview 26 electric fireplace provides two-stage heating, with a low energy and boost mode. Get the look you want with the included burnt oak log set or the black crystal media. Adjust the flame speed and brightness using the integrated touch control panel and premium display. The Bella mantel package can easily become the hub of your entertainment area with electric media and wire management that are hidden.

## Features & Accessories

Mantel Feet

Mantel Door

Shelves

Cherry Finishing Detail

Cineview 26 (See Pages 10-11 for firebox details)