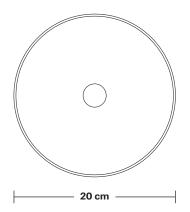

## Dome - 8 Inch

| We meet all UK and EU lighting and safety regulations.                                                                                 | Product Code: D8-S0                                               | <b>H:</b> 10 cm x <b>W:</b> 20 cm x <b>D:</b> 20 cm |
|----------------------------------------------------------------------------------------------------------------------------------------|-------------------------------------------------------------------|-----------------------------------------------------|
| arety regulations.                                                                                                                     |                                                                   |                                                     |
| Our products are hand finished to ensure an authentic vintage look and therefore the may vary slightly from those shown in the images. | Finishes: Brass, Pewter, Copper, Copper & Pewter, Brass & Pewter. | Shade Diameter: 20 cm / 8"                          |
|                                                                                                                                        |                                                                   | Shade Height: 10 cm / 4"                            |
| Veight: 0.4 kg                                                                                                                         |                                                                   |                                                     |