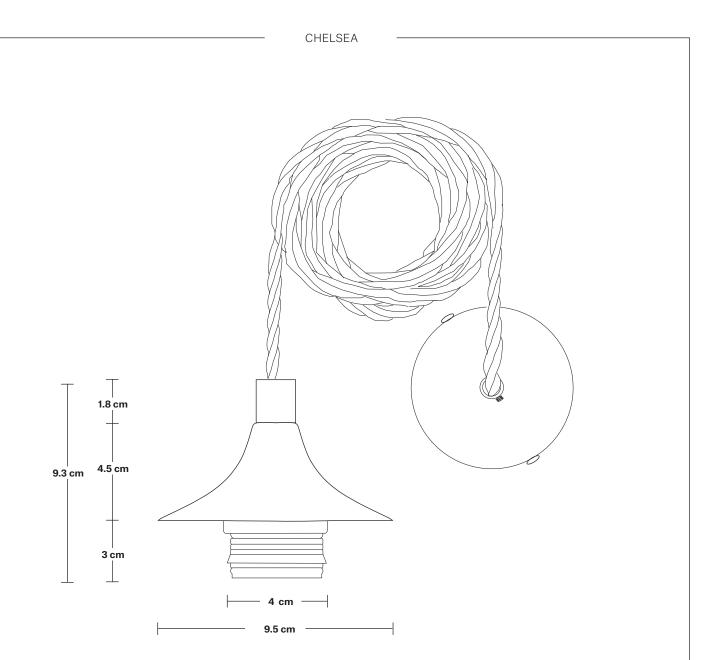

## Chelsea Cord Set ES E27 Bulb Holder

| SPECIFICATIONS                                                                                                                                                                                      | INFORMATION                                   | DIMENSIONS                                               |
|-----------------------------------------------------------------------------------------------------------------------------------------------------------------------------------------------------|-----------------------------------------------|----------------------------------------------------------|
| We meet all UK and EU lighting and                                                                                                                                                                  | Product Code: CH-CS                           | <b>H:</b> 110.3 cm x <b>W:</b> 9.3 cm x <b>D:</b> 9.5 cm |
| safety regulations.                                                                                                                                                                                 | Finishes: Brass, Pewter, Copper, Black.       | Holder Diameter: 9.5 cm / 3.7"                           |
| Our products are hand finished to ensure an authentic vintage look and therefore the may vary slightly from those shown in the images. <b>Bulb Required:</b> Standard screw (E27) fitting, max 40W. | Ready to be installed, installation required. | Holder Height: 9.3 cm / 3.6"                             |
|                                                                                                                                                                                                     | Wall mount screws not included.               | Holder Width: 9.5 cm / 3.7"                              |
|                                                                                                                                                                                                     | Flex: 1m Black Twisted Fabric Flex.           | Ceiling Rose Diameter: 7.8 cm / 3.1"                     |
| Weight: 0.3 kg                                                                                                                                                                                      | Ceiling Rose: Pewter.                         | Ceiling Rose Height: 2 cm / 1.8"                         |