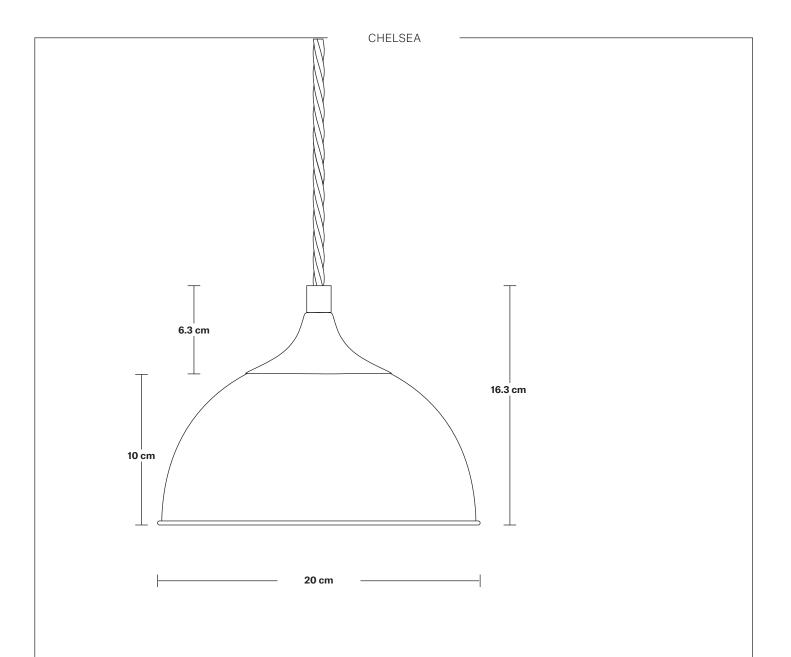

## Chelsea Dome Pendant - 8 Inch

| SPECIFICATIONS                                                                                                                         | INFORMATION                                                              | DIMENSIONS                                             |
|----------------------------------------------------------------------------------------------------------------------------------------|--------------------------------------------------------------------------|--------------------------------------------------------|
| We meet all UK and EU lighting and safety regulations.                                                                                 | Product Code: CH-DP8                                                     | <b>H:</b> 117.5 cm x <b>W:</b> 20 cm x <b>D:</b> 10 cm |
|                                                                                                                                        | Finishes: Brass, Pewter, Brass & Pewter, Copper & Pewter, Copper, Black. | Shade Diameter: 20 cm / 8"                             |
| Our products are hand finished to ensure an authentic vintage look and therefore the may vary slightly from those shown in the images. |                                                                          | Shade Height: 10 cm / 4"                               |
|                                                                                                                                        | Ready to be installed, installation required.                            | Halday Diagraphays 0.5 are 7.2.7"                      |
| Bulb Required: Standard screw (E27) fitting, max 40W.                                                                                  | Wall mount screws not included.                                          | Holder Diameter: 9.5 cm / 3.7"                         |
|                                                                                                                                        | Flex: 1m Black Twisted Fabric Flex.                                      | Holder Height: 6.3 cm / 2.5"                           |
| Shade Weight: 0.4 kg                                                                                                                   | Flex: Im Black Twisted Fabric Flex.                                      | Ceiling Rose Diameter: 7.8 cm / 3.1"                   |
| Holder Weight: 0.26 kg                                                                                                                 | Ceiling Rose: Brass, Pewter, Copper, Black.                              | Ceiling Rose Height: 2 cm / 1.8"                       |
| Maximum Weight: 0.66 kg                                                                                                                |                                                                          |                                                        |
|                                                                                                                                        |                                                                          | 1                                                      |
|                                                                                                                                        |                                                                          |                                                        |