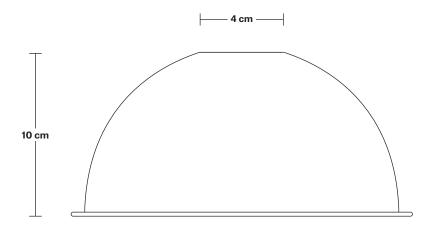

## Dome - 8 Inch

| We meet all UK and EU lighting and safety regulations.                                                                                 | Product Code: D8-S0                                               | <b>H:</b> 10 cm x <b>W:</b> 20 cm x <b>D:</b> 20 cm |
|----------------------------------------------------------------------------------------------------------------------------------------|-------------------------------------------------------------------|-----------------------------------------------------|
| arety regulations.                                                                                                                     |                                                                   |                                                     |
| Our products are hand finished to ensure an authentic vintage look and therefore the may vary slightly from those shown in the images. | Finishes: Brass, Pewter, Copper, Copper & Pewter, Brass & Pewter. | Shade Diameter: 20 cm / 8"                          |
|                                                                                                                                        |                                                                   | Shade Height: 10 cm / 4"                            |
| Veight: 0.4 kg                                                                                                                         |                                                                   |                                                     |