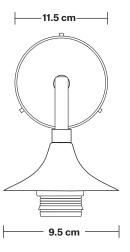

## Chelsea Dome Wall Light - 8 Inch

| SPECIFICATIONS                                                                                | INFORMATION                                    | DIMENSIONS                       |
|-----------------------------------------------------------------------------------------------|------------------------------------------------|----------------------------------|
| We meet all UK and EU lighting and safety regulations.                                        | PRODUCT CODE: CH-DWL8                          | H: 27 cm x W: 19.5 cm x D: 28 cm |
| Our products are hand finished to ensure an authentic vintage look and therefore the may vary | FINISHES: Brass, Pewter, Copper, Black.        | SHADE DIAMETER: 19.5 cm / 87.6"  |
|                                                                                               | HOLDER FINISHES: Brass, Pewter, Copper, Black. | SHADE HEIGHT: 11 cm / 4.3"       |
| Sulb Required: Standard screw (E27) fitting, max 10W.                                         | Ready to be installed, installation required.  | HOLDER DIAMETER: 9.5 cm / 3.7"   |
|                                                                                               | Wall mount screws not included.                | HOLDER HEIGHT: 5.5 cm / 2.1"     |
| /EIGHT: 0.97 kg                                                                               |                                                | HOLDER WIDTH: 11.5 cm / 4.3"     |