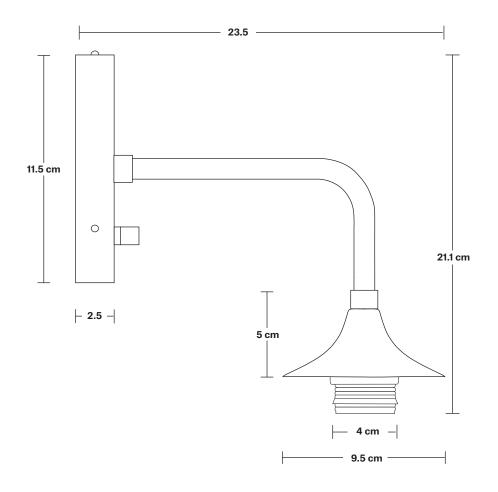

## Chelsea Wall Holder

## **SPECIFICATIONS** INFORMATION DIMENSIONS We meet all UK and EU lighting and PRODUCT CODE: CH-WL H: 21 cm x W: 11.5 cm x D: 23.5 cm safety regulations. HOLDER DIAMETER: 9.5 cm / 3.7" FINISHES: Brass, Pewter, Copper, Black, Shiny Bronze, Our products are hand finished to ensure an HOLDER HEIGHT: 5.5 cm / 2.1" authentic vintage look and therefore the may vary slightly from those shown in the images. Ready to be installed, installation required. HOLDER WIDTH: 11.5 cm / 4.3" Bulb Required: Standard screw (E27) fitting, max Wall mount screws not included. WEIGHT: 0.7 kg INDUSTVILLE