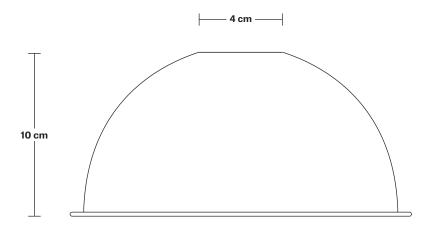

## Dome - 8 Inch

| PRODUCT CODE: D8-SO  FINISHES: Brass, Pewter, Copper, Copper & Pewter, Brass & Pewter, Black. | H: 10 cm x W: 20 cm x D: 20 cm                 |
|-----------------------------------------------------------------------------------------------|------------------------------------------------|
|                                                                                               | SHADE DIAMETER: 20 cm / 8"                     |
|                                                                                               | SHADE HEIGHT: 10 cm / 4"                       |
|                                                                                               |                                                |
|                                                                                               |                                                |
|                                                                                               | FINISHES: Brass, Pewter, Copper, Copper & Pew- |