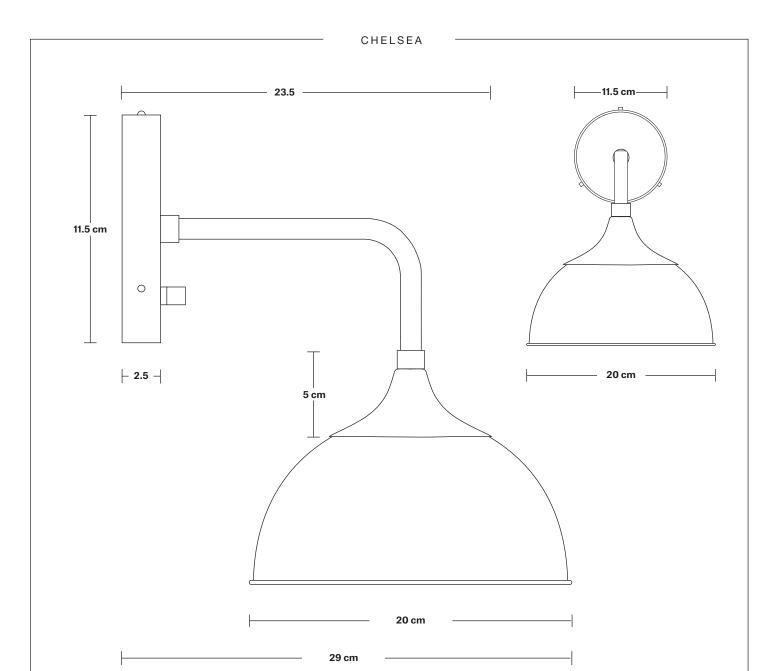

## Chelsea Dome Wall Light - 8 Inch

| SPECIFICATIONS                                                                                | INFORMATION                                    | DIMENSIONS                       |
|-----------------------------------------------------------------------------------------------|------------------------------------------------|----------------------------------|
| We meet all UK and EU lighting and safety regulations.                                        | PRODUCT CODE: CH-DWL8                          | H: 27 cm x W: 19.5 cm x D: 28 cm |
| Our products are hand finished to ensure an authentic vintage look and therefore the may vary | FINISHES: Brass, Pewter, Copper, Black.        | SHADE DIAMETER: 19.5 cm / 87.6"  |
|                                                                                               | HOLDER FINISHES: Brass, Pewter, Copper, Black. | SHADE HEIGHT: 11 cm / 4.3"       |
| Sulb Required: Standard screw (E27) fitting, max 10W.                                         | Ready to be installed, installation required.  | HOLDER DIAMETER: 9.5 cm / 3.7"   |
|                                                                                               | Wall mount screws not included.                | HOLDER HEIGHT: 5.5 cm / 2.1"     |
| /EIGHT: 0.97 kg                                                                               |                                                | HOLDER WIDTH: 11.5 cm / 4.3"     |

## Dome - 8 Inch

| PRODUCT CODE: D8-SO  FINISHES: Brass, Pewter, Copper, Copper & Pewter, Brass & Pewter, Black. | H: 10 cm x W: 20 cm x D: 20 cm                 |
|-----------------------------------------------------------------------------------------------|------------------------------------------------|
|                                                                                               | SHADE DIAMETER: 20 cm / 8"                     |
|                                                                                               | SHADE HEIGHT: 10 cm / 4"                       |
|                                                                                               |                                                |
|                                                                                               |                                                |
|                                                                                               | FINISHES: Brass, Pewter, Copper, Copper & Pew- |