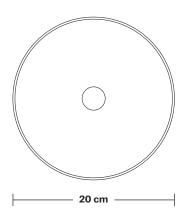

## Dome - 8 Inch

| PRODUCT CODE: D8-SO  FINISHES: Brass, Pewter, Copper, Copper & Pewter, Brass & Pewter, Black. | H: 10 cm x W: 20 cm x D: 20 cm                 |
|-----------------------------------------------------------------------------------------------|------------------------------------------------|
|                                                                                               | SHADE DIAMETER: 20 cm / 8"                     |
|                                                                                               | SHADE HEIGHT: 10 cm / 4"                       |
|                                                                                               |                                                |
|                                                                                               |                                                |
|                                                                                               | FINISHES: Brass, Pewter, Copper, Copper & Pew- |