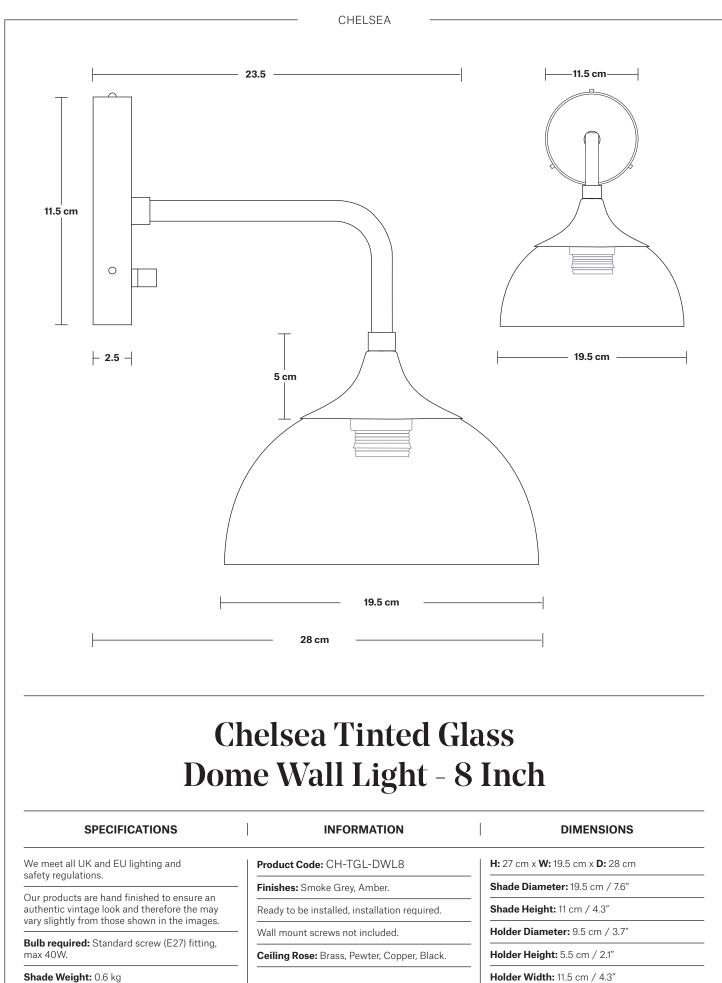

INDUSTVILLE

Shade Weight: 0.6 kg

Holder Weight: 057 kg

Maximum Weight: 0.97 kg

INDUSTVILLE