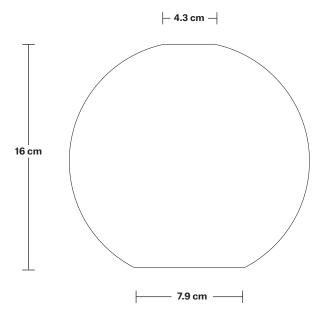

## Tinted Glass Globe - 7 Inch

| SPECIFICATIONS                                                                                                                             | INFORMATION                  | DIMENSIONS                                          |
|--------------------------------------------------------------------------------------------------------------------------------------------|------------------------------|-----------------------------------------------------|
| We meet all UK and EU lighting and                                                                                                         | Product Code: TGL-GL7-SO     | <b>H:</b> 16 cm x <b>W:</b> 17 cm x <b>D:</b> 17 cm |
| safety regulations.                                                                                                                        | Finishes: Amber, Smoke Grey. | Shade Diameter: 17 cm / 6.6"                        |
| Our products are hand finished to ensure an<br>uthentic vintage look and therefore the may<br>ary slightly from those shown in the images. |                              | Shade Height: 16 cm / 6.2"                          |
| Weight: 0.53 kg                                                                                                                            | _                            |                                                     |