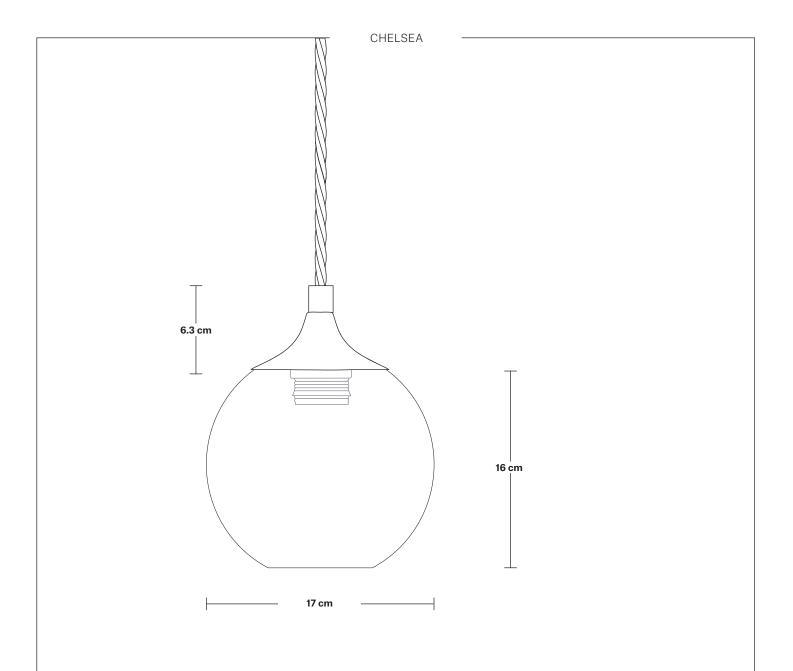

## Chelsea Tinted Glass Globe Pendant Light - 7 Inch

| SPECIFICATIONS                                                                           | INFORMATION                                   | DIMENSIONS                                           |
|------------------------------------------------------------------------------------------|-----------------------------------------------|------------------------------------------------------|
| We meet all UK and EU lighting and safety regulations.                                   | Product Code: CH-TGL-GLP7                     | <b>H:</b> 123 cm x <b>W:</b> 17 cm x <b>D:</b> 16 cm |
| Our products are hand finished to ensure an authentic vintage look and therefore the may | Finishes: Smoke Grey, Amber.                  | Shade Diameter: 17 cm / 6.7"                         |
|                                                                                          | Ready to be installed, installation required. | Shade Height: 16 cm / 6.3"                           |
| vary slightly from those shown in the images.                                            | - Wall mount screws not included.             | Holder Diameter: 9.5 cm / 3.7"                       |
| <b>Bulb Required:</b> Standard screw (E27) fitting, max 40W.                             | Flex: 1m Black Twisted Fabric Flex.           | Holder Height: 6.3 cm / 2.5"                         |
| Shade Weight: 0.53 kg                                                                    | Ceiling Rose: Brass, Pewter, Copper, Black.   | Ceiling Rose Diameter: 7.8 cm / 3.1"                 |
| Holder Weight: 0.26 kg                                                                   |                                               | Ceiling Rose Height: 2 cm / 1.8"                     |
| Maximum Weight: 0.86 kg                                                                  |                                               |                                                      |
|                                                                                          |                                               |                                                      |