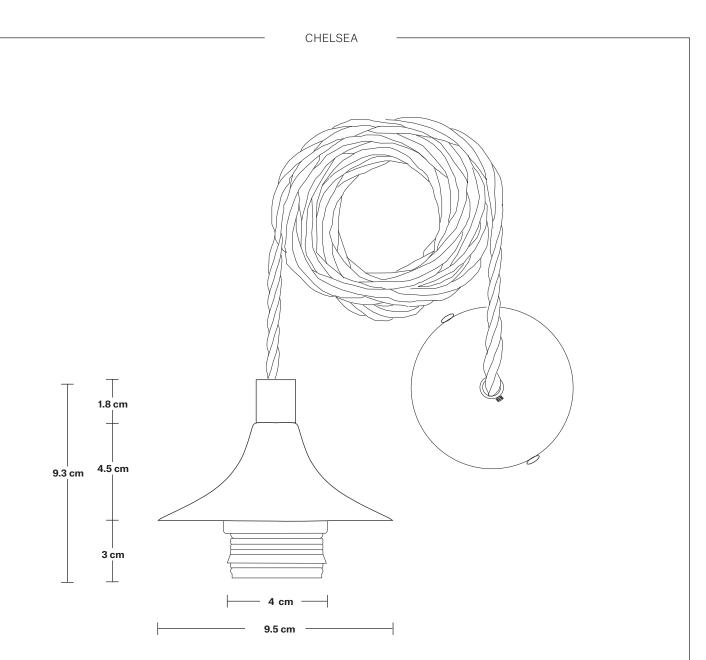

## Chelsea Cord Set ES E27 Bulb Holder

| SPECIFICATIONS                                                                                                                                                                                                     | INFORMATION                                   | DIMENSIONS                                               |
|--------------------------------------------------------------------------------------------------------------------------------------------------------------------------------------------------------------------|-----------------------------------------------|----------------------------------------------------------|
| We meet all UK and EU lighting and                                                                                                                                                                                 | Product Code: CH-CS                           | <b>H:</b> 110.3 cm x <b>W:</b> 9.3 cm x <b>D:</b> 9.5 cm |
| Safety regulations.  Our products are hand finished to ensure an authentic vintage look and therefore the may vary slightly from those shown in the images.  Bulb Required: Standard screw (E27) fitting, max 40W. | Finishes: Brass, Pewter, Copper, Black.       | Holder Diameter: 9.5 cm / 3.7"                           |
|                                                                                                                                                                                                                    | Ready to be installed, installation required. | Holder Height: 9.3 cm / 3.6"                             |
|                                                                                                                                                                                                                    | Wall mount screws not included.               | Holder Width: 9.5 cm / 3.7"                              |
|                                                                                                                                                                                                                    | Flex: 1m Black Twisted Fabric Flex.           | Ceiling Rose Diameter: 7.8 cm / 3.1"                     |
| Weight: 0.3 kg                                                                                                                                                                                                     | Ceiling Rose: Pewter.                         | Ceiling Rose Height: 2 cm / 1.8"                         |