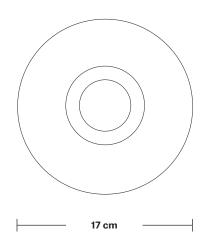

## Chelsea Tinted Glass Globe Pendant Light - 7 Inch

| SPECIFICATIONS                                                                           | INFORMATION                                   | DIMENSIONS                                           |
|------------------------------------------------------------------------------------------|-----------------------------------------------|------------------------------------------------------|
| We meet all UK and EU lighting and safety regulations.                                   | Product Code: CH-TGL-GLP7                     | <b>H:</b> 123 cm x <b>W:</b> 17 cm x <b>D:</b> 16 cm |
| Our products are hand finished to ensure an authentic vintage look and therefore the may | Finishes: Smoke Grey, Amber.                  | Shade Diameter: 17 cm / 6.7"                         |
|                                                                                          | Ready to be installed, installation required. | Shade Height: 16 cm / 6.3"                           |
| vary slightly from those shown in the images.                                            | - Wall mount screws not included.             | Holder Diameter: 9.5 cm / 3.7"                       |
| <b>Bulb Required:</b> Standard screw (E27) fitting, max 40W.                             | Flex: 1m Black Twisted Fabric Flex.           | Holder Height: 6.3 cm / 2.5"                         |
| Shade Weight: 0.53 kg                                                                    | Ceiling Rose: Brass, Pewter, Copper, Black.   | Ceiling Rose Diameter: 7.8 cm / 3.1"                 |
| Holder Weight: 0.26 kg                                                                   |                                               | Ceiling Rose Height: 2 cm / 1.8"                     |
| Maximum Weight: 0.86 kg                                                                  |                                               |                                                      |
|                                                                                          |                                               |                                                      |

## Tinted Glass Globe - 7 Inch

| SPECIFICATIONS                                                                                                                             | INFORMATION                  | DIMENSIONS                                          |
|--------------------------------------------------------------------------------------------------------------------------------------------|------------------------------|-----------------------------------------------------|
| We meet all UK and EU lighting and                                                                                                         | Product Code: TGL-GL7-SO     | <b>H:</b> 16 cm x <b>W:</b> 17 cm x <b>D:</b> 17 cm |
| safety regulations.                                                                                                                        | Finishes: Amber, Smoke Grey. | Shade Diameter: 17 cm / 6.6"                        |
| Our products are hand finished to ensure an<br>uthentic vintage look and therefore the may<br>ary slightly from those shown in the images. |                              | Shade Height: 16 cm / 6.2"                          |
| Weight: 0.53 kg                                                                                                                            | _                            |                                                     |