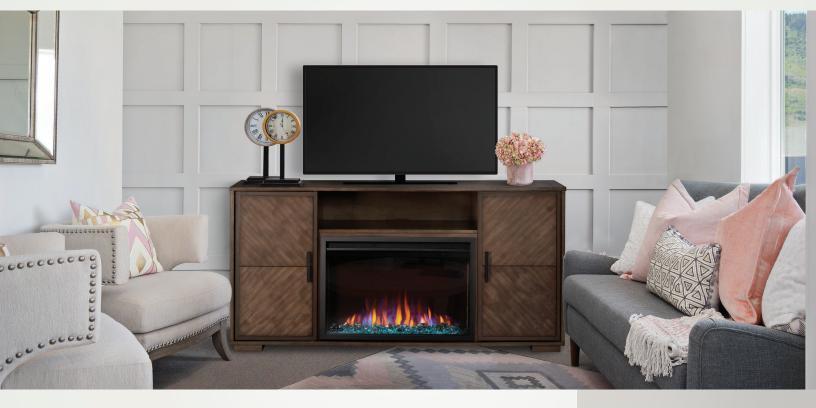

# HAYWORTH NEFP30-3620RLB - ESSENTIAL SERIES MANTEL PACKAGES

### UP TO 5,000 BTU'S • 1,465 WATTS • RUSTIC CHARM

- 32" H X 65" W X 19" D
- Complete with Cineview<sup>™</sup> 30 Electric Firebox NEFB30H
  - » Warms up to 400 sq. ft.
  - » 120 V / 1,465 Watts
  - » Eco mode: Heater at half heat consuming half the energy
  - » Boost mode: Heater at maximum heat with increased blower speed
  - » Burnt oak log set and Black crystal media included
  - » Multiple accessories included
  - » Adjustable flame speed and brightness
  - » Touch control panel with premium display
- Electronic media compartment with wire management system
- Soft closing doors with decorative metal handles
- Ships in two boxes (NEFB30H and NEFE30-3620RLB)