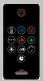

### UP TO 5,000 BTU'S • 1,465 WATTS • RUSTIC CHARM

- 32" H X 65" W X 19" D
- Complete with Cineview<sup>™</sup> 30 Electric Firebox NEFB30H
  - » Warms up to 400 sq. ft.
  - » 120 V / 1,465 Watts
  - » Eco mode: Heater at half heat consuming half the energy
  - » Boost mode: Heater at maximum heat with increased blower speed
  - » Burnt oak log set and Black crystal media included
  - » Multiple accessories included
  - » Adjustable flame speed and brightness
  - » Touch control panel with premium display
- Electronic media compartment with wire management system
- Soft closing doors with decorative metal handles
- Ships in two boxes (NEFB30H and NEFE30-3620RLB)

#### OPTIONS / ACCESSORIES

#### METAL ACCENT DOOR HANDLES

REMOTE CONTROL