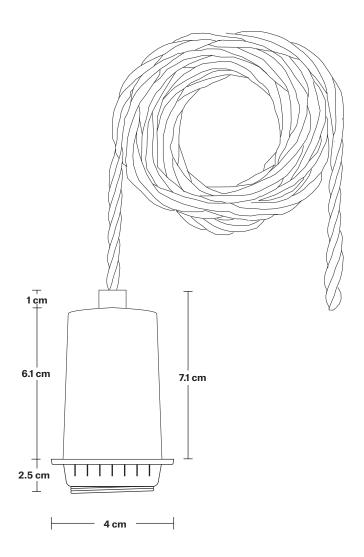

## Sleek Edison Cord Set ES E27 Bulb Holder -Fabric Flex - 2m - Without Ceiling Rose

**SPECIFICATIONS INFORMATION DIMENSIONS** We meet all UK and EU lighting and Product Code: SL-EBH-2M-NCR H: 209.6 cm x W: 4 cm x D: 4 cm safety regulations. Holder Diameter: 4 cm / 1.6" Finishes: Brass, Pewter. Our products are hand finished to ensure an authentic vintage look and therefore the may Holder Height: 9.6 cm / 3.8" Ready to be installed, installation required. vary slightly from those shown in the images. Wall mount screws not included Bulb required: Standard screw (E27) fitting, max 40W. Flex: 2m Black Twisted Fabric Flex. Weight: 0.3 kg INDUSTVILLE