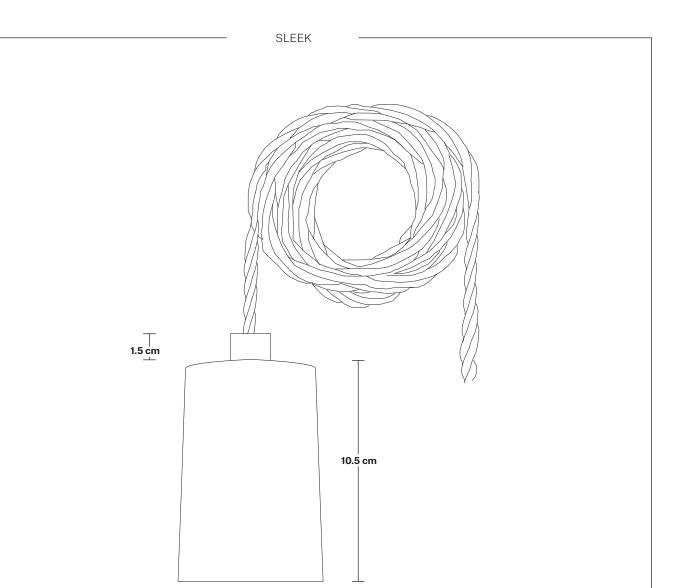

## Sleek Large Edison Cord Set - Fabric Flex -2m - Without Ceiling Rose

- 6.5 cm -

| SPECIFICATIONS                                                                                                                         | INFORMATION                                   | DIMENSIONS                                            |
|----------------------------------------------------------------------------------------------------------------------------------------|-----------------------------------------------|-------------------------------------------------------|
| We meet all UK and EU lighting and safety regulations.                                                                                 | Product Code: SL-LE1WP-2M-NCR                 | <b>H:</b> 12 cm x <b>W:</b> 6.5 cm x <b>D:</b> 6.5 cm |
| Our products are hand finished to ensure an authentic vintage look and therefore the may vary slightly from those shown in the images. | Finishes: Brass, Pewter.                      | Holder Diameter: 6.5 cm / 2.3"                        |
|                                                                                                                                        | Ready to be installed, installation required. | Holder Height: 12 cm / 4.7"                           |
| Bulb required: Standard screw (E27) fitting, max 40W.                                                                                  | - Wall mount screws not included.             |                                                       |
|                                                                                                                                        | Flex: 2m Black Twisted Fabric Flex.           | _                                                     |
| Weight: 0.3 kg                                                                                                                         |                                               | _                                                     |