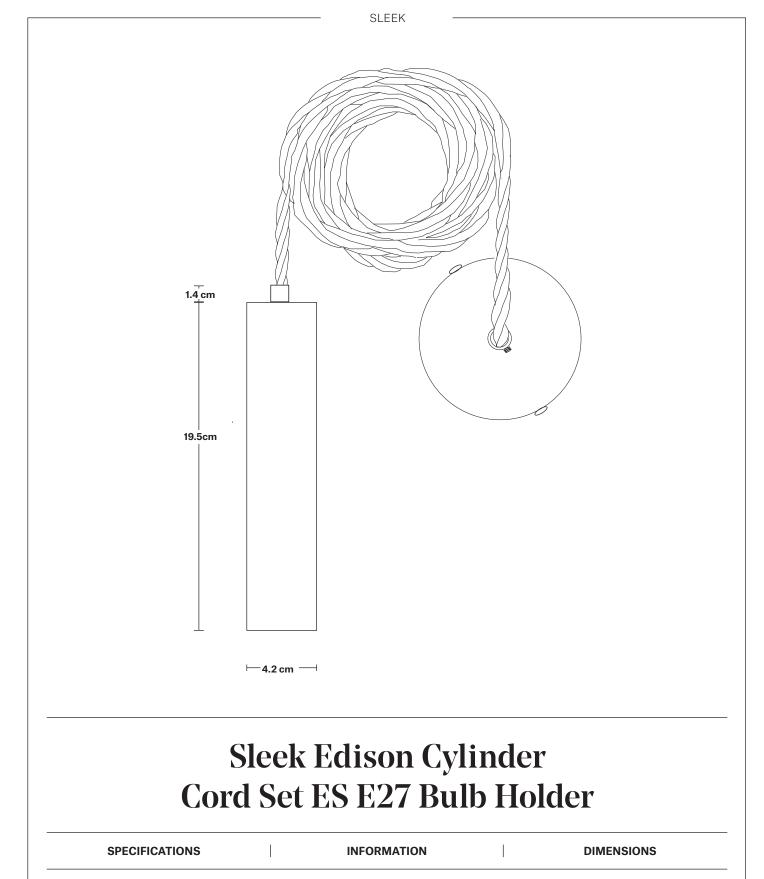

Weight: 0.63 kg

Product Code: SL-CY-ECS

Finishes: Brass, Pewter, Black.

Ready to be installed, installation required.

INDUSTVILLE

Wall mount screws not included.

Flex: 1m Black Twisted Fabric Flex.

H: 120.9 cm x W: 8 cm x D: 8 cm Bulb Holder Diameter: 4.2 cm / 1.7"

Bulb Holder Height: 20.9 cm / 8.2"

Ceiling Rose Diameter: 8 cm / 3.1"

Ceiling Rose Height: 2 cm / 0.8"