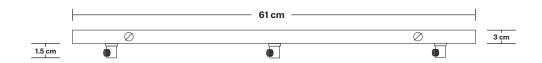

# Rectangular Oval Ceiling Rose - 3 Outlet - Pewter

### **SPECIFICATIONS INFORMATION DIMENSIONS** We meet all UK and EU lighting and Product Code: RE-O-CR3O-P H: 3 cm x W: 12 cm x D: 61 cm safety regulations. Finishes: Pewter. Ceiling Rose Width: 12 cm / 4.7" Our products are hand finished to ensure an authentic vintage look and therefore the may Ready to be installed, installation required. Ceiling Rose Depth: 61 cm / 24" vary slightly from those shown in the images. Wall mount screws not included. Ceiling Rose Height: 3 cm / 1.2" **Weight:** 1.15 kg