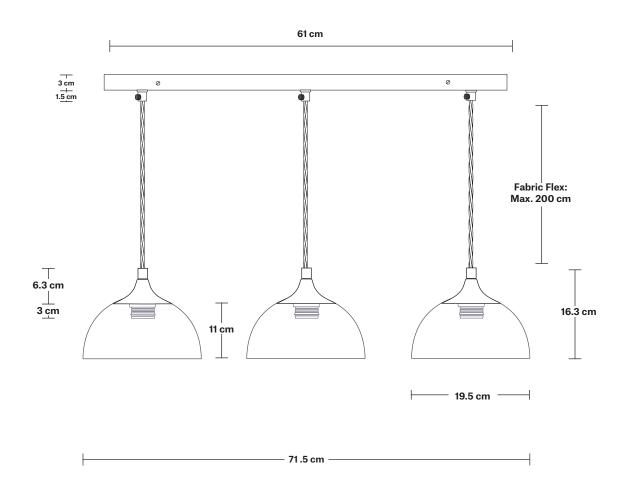

## Chelsea Tinted Glass Dome 3 Wire Cluster Lights - 8 inch

#### **INFORMATION SPECIFICATIONS DIMENSIONS** We meet all UK and EU lighting and Product Code: CH-TGL-D8-3WCL **H:** 219 cm x **W:** 71.5 cm x **D:** 19.5 cm safety regulations. Finishes: Smoke Grey, Amber. Shade Diameter: 19.5 cm / 7.7" Our products are hand finished to ensure an authentic vintage look and therefore the may Ready to be installed, installation required. Shade Height: 11 cm / 4.3" vary slightly from those shown in the images. Wall mount screws not included. Holder Diameter: 9.5 cm / 3.7" Bulb required: Standard screw (E27) fitting, Holders Available: Brass, Pewter. Holder Height: 6.3 cm / 2.5" Shade Weight: 0.6 kg Flex: 2m Black Twisted Fabric Flex. Ceiling Rose Width: 12 cm / 4.7" Rose Weight: 1.25 kg Ceiling Rose: Pewter. Ceiling Rose Depth: 61 cm / 24" Holder Weight: 0.25 kg Ceiling Rose Height: 3 cm / 1.8" Maximum Weight: 3.8 kg INDUSTVILLE