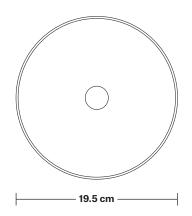

## Tinted Glass Dome - 8 Inch

|                                                                                                                                              |                              | ·                                                       |
|----------------------------------------------------------------------------------------------------------------------------------------------|------------------------------|---------------------------------------------------------|
| We meet all UK and EU lighting and safety regulations.                                                                                       | Product Code: TGL-D8-SO      | <b>H:</b> 11 cm x <b>W:</b> 19.5 cm x <b>D:</b> 19.5 cm |
|                                                                                                                                              | Finishes: Amber, Smoke Grey. | Shade Diameter: 19.5 cm / 7.6"                          |
| Our products are hand finished to ensure an<br>authentic vintage look and therefore the may<br>vary slightly from those shown in the images. |                              | Shade Height: 11 cm / 4.3"                              |
| Weight: 0.6 kg                                                                                                                               | _                            |                                                         |