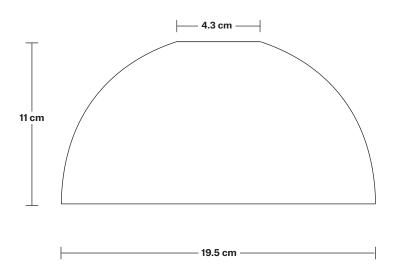

## Tinted Glass Dome - 8 Inch

|                                                                                                                                              |                              | ·                                                       |
|----------------------------------------------------------------------------------------------------------------------------------------------|------------------------------|---------------------------------------------------------|
| We meet all UK and EU lighting and safety regulations.                                                                                       | Product Code: TGL-D8-SO      | <b>H:</b> 11 cm x <b>W:</b> 19.5 cm x <b>D:</b> 19.5 cm |
|                                                                                                                                              | Finishes: Amber, Smoke Grey. | Shade Diameter: 19.5 cm / 7.6"                          |
| Our products are hand finished to ensure an<br>authentic vintage look and therefore the may<br>vary slightly from those shown in the images. |                              | Shade Height: 11 cm / 4.3"                              |
| Weight: 0.6 kg                                                                                                                               | _                            |                                                         |