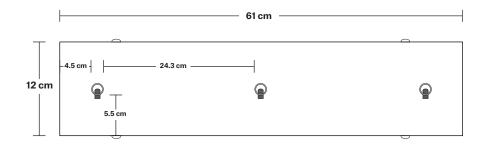

## Rectangular Ceiling Rose - 3 Outlet - Pewter

## **INFORMATION SPECIFICATIONS DIMENSIONS** We meet all UK and EU lighting and Product Code: RE-CR3O-P **H:** 3 cm x **W:** 12 cm x **D:** 61 cm safety regulations. Finishes: Pewter. Ceiling Rose Width: 12 cm / 4.7" Our products are hand finished to ensure an authentic vintage look and therefore the may Ready to be installed, installation required. Ceiling Rose Depth: 61 cm / 24" vary slightly from those shown in the images. Ceiling Rose Height: 3 cm / 1.8" Wall mount screws not included. Weight: 1.25 kg INDUSTVILLE