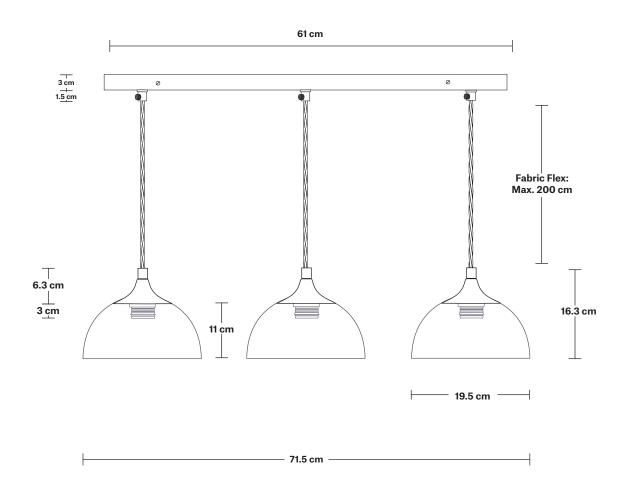

## Chelsea Tinted Glass Dome 3 Wire Oval Cluster Lights - 8 inch

#### **INFORMATION SPECIFICATIONS DIMENSIONS** Product Code: CH-TGL-D8-3WOCL We meet all UK and EU lighting and **H:** 219 cm x **W:** 71.5 cm x **D:** 19.5 cm safety regulations. Finishes: Smoke Grey, Amber. Shade Diameter: 19.5 cm / 7.7" Our products are hand finished to ensure an authentic vintage look and therefore the may Ready to be installed, installation required. Shade Height: 11 cm / 4.3" vary slightly from those shown in the images. Wall mount screws not included. Holder Diameter: 9.5 cm / 3.7" Bulb required: Standard screw (E27) fitting, Holders Available: Brass, Pewter. Holder Height: 6.3 cm / 2.5" Shade Weight: 0.6 kg Flex: 2m Black Twisted Fabric Flex. Ceiling Rose Width: 12 cm / 4.7" Rose Weight: 1.15 kg Ceiling Rose: Pewter. Ceiling Rose Depth: 61 cm / 24" Holder Weight: 0.25 kg Ceiling Rose Height: 3 cm / 1.2" Maximum Weight: 3.7 kg