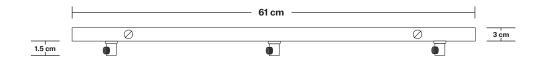

## Rectangular Ceiling Rose - 3 Outlet - Pewter

## **INFORMATION SPECIFICATIONS DIMENSIONS** We meet all UK and EU lighting and Product Code: RE-CR3O-P **H:** 3 cm x **W:** 12 cm x **D:** 61 cm safety regulations. Finishes: Pewter. Ceiling Rose Width: 12 cm / 4.7" Our products are hand finished to ensure an authentic vintage look and therefore the may Ready to be installed, installation required. Ceiling Rose Depth: 61 cm / 24" vary slightly from those shown in the images. Ceiling Rose Height: 3 cm / 1.8" Wall mount screws not included. Weight: 1.25 kg INDUSTVILLE