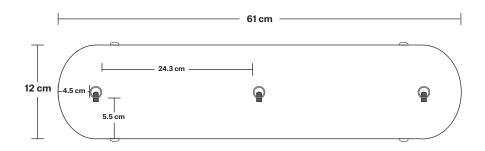

## Rectangular Ceiling Rose - 3 Outlet - Pewter

## **INFORMATION SPECIFICATIONS DIMENSIONS** We meet all UK and EU lighting and Product Code: RE-CR3O-P **H:** 3 cm x **W:** 12 cm x **D:** 61 cm safety regulations. Finishes: Pewter. Ceiling Rose Width: 12 cm / 4.7" Our products are hand finished to ensure an authentic vintage look and therefore the may Ready to be installed, installation required. Ceiling Rose Depth: 61 cm / 24" vary slightly from those shown in the images. Ceiling Rose Height: 3 cm / 1.8" Wall mount screws not included. Weight: 1.25 kg INDUSTVILLE