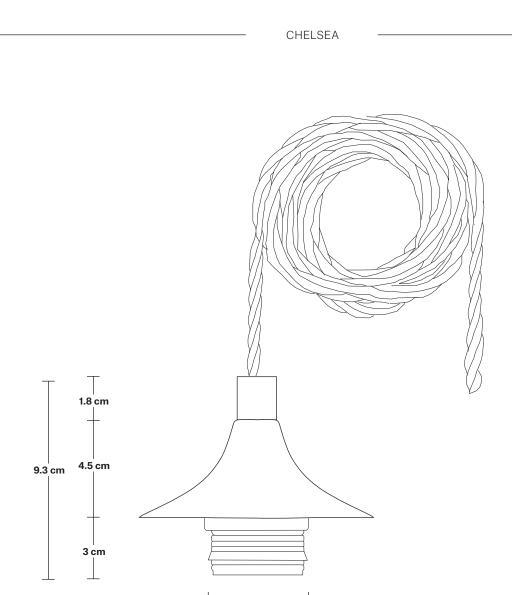

# Chelsea Cord Set ES E27 Bulb Holder - Without Ceiling Rose

| SPECIFICATIONS                                                                           | INFORMATION                                   | DIMENSIONS                                               |
|------------------------------------------------------------------------------------------|-----------------------------------------------|----------------------------------------------------------|
| We meet all UK and EU lighting and                                                       | Product Code: CH-CS-2M-NCR                    | <b>H:</b> 110.3 cm x <b>W:</b> 9.3 cm x <b>D:</b> 9.5 cm |
| safety regulations.                                                                      | Finishes: Brass, Pewter.                      | Holder Diameter: 9.5 cm / 3.7"                           |
| Our products are hand finished to ensure an authentic vintage look and therefore the may | Ready to be installed, installation required. | Holder Height: 9.3 cm / 3.6"                             |
| vary slightly from those shown in the images.                                            | - Wall mount screws not included.             | Holder Width: 9.5 cm / 3.7"                              |
| <b>Bulb Required:</b> Standard screw (E27) fitting, max 40W.                             | Flex: 2m Black Twisted Fabric Flex.           |                                                          |
| Weight: 0.25 kg                                                                          |                                               | _                                                        |