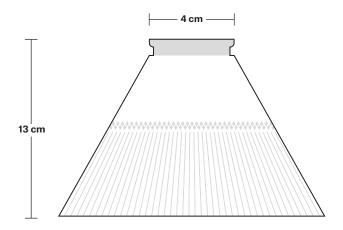

### **Glass Funnel - 7 Inch**

| We meet all UK and EU lighting and                                                                                                     | L D L 10 L CLE7 CO    |                                                     |
|----------------------------------------------------------------------------------------------------------------------------------------|-----------------------|-----------------------------------------------------|
| safety regulations.                                                                                                                    | Product Code: GLF7-SO | <b>H:</b> 13 cm x <b>W:</b> 18 cm x <b>D:</b> 18 cm |
|                                                                                                                                        | Finishes: Glass.      | Shade Diameter: 18 cm / 7"                          |
| Our products are hand finished to ensure an authentic vintage look and therefore the may vary slightly from those shown in the images. |                       | Shade Height: 13 cm / 5.3"                          |
| Weight: 0.6 kg                                                                                                                         |                       |                                                     |