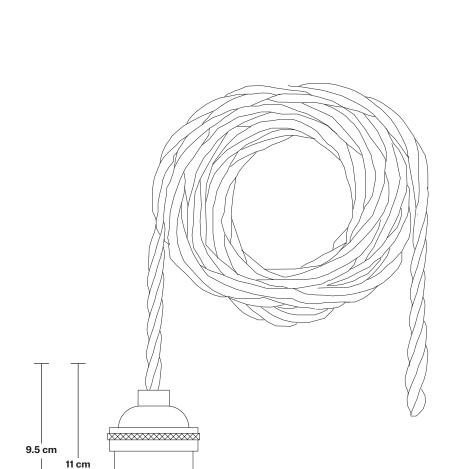

# Brooklyn Cord Set ES E27 Bulb Holder - Fabric Flex - 2m - Without Ceiling Rose

#### **SPECIFICATIONS INFORMATION DIMENSIONS** We meet all UK and EU lighting and Product Code: BR-CS-P-2M-NCR H: 213 cm x W: 6 cm x D: 6 cm safety regulations. Holder Diameter: 6 cm / 2.5" Finishes: Brass, Pewter. Our products are hand finished to ensure an authentic vintage look and therefore the may Holder Height: 11 cm / 4.3" Ready to be installed, installation required. vary slightly from those shown in the images. Wall mount screws not included Bulb required: Standard screw (E27) fitting, max 40W. Flex: 2m Black Twisted Fabric Flex. Weight: 0.5 kg Ceiling Rose: Pewter.