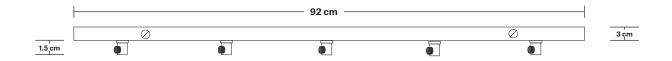

# Rectangular Ceiling Rose - 5 Outlet - Pewter

| SPECIFICATIONS                                                                                                                                              | INFORMATION                                   | DIMENSIONS                                         |
|-------------------------------------------------------------------------------------------------------------------------------------------------------------|-----------------------------------------------|----------------------------------------------------|
| Ve meet all UK and EU lighting and                                                                                                                          | Product Code: RE-CR5O-P                       | <b>H:</b> 3 cm x <b>W:</b> 12 cm x <b>D:</b> 92 cm |
| safety regulations.  Our products are hand finished to ensure an authentic vintage look and therefore the may vary slightly from those shown in the images. | Finishes: Pewter.                             | Ceiling Rose Width: 12 cm / 4.7"                   |
|                                                                                                                                                             | Ready to be installed, installation required. | Ceiling Rose Depth: 92 cm / 36"                    |
| Weight: 2 kg                                                                                                                                                | Wall mount screws not included.               | Ceiling Rose Height: 3 cm / 1.2"                   |
|                                                                                                                                                             | -                                             |                                                    |
|                                                                                                                                                             |                                               |                                                    |
|                                                                                                                                                             | ·                                             | '                                                  |
|                                                                                                                                                             | INDUSTVILLE -                                 |                                                    |