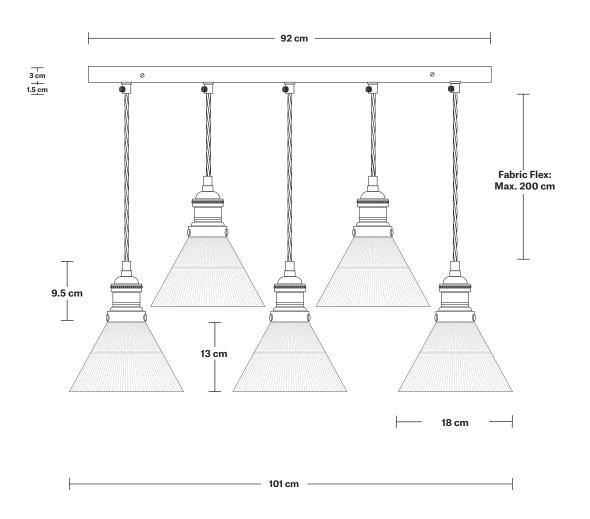

## Brooklyn Glass Funnel 5 Wire Outlet Cluster Light - 7 Inch

| SPECIFICATIONS                                                                           | INFORMATION                                   | DIMENSIONS                                              |
|------------------------------------------------------------------------------------------|-----------------------------------------------|---------------------------------------------------------|
| We meet all UK and EU lighting and                                                       | Product Code: BR-GLF7-5WCL                    | <b>H:</b> 225.5 cm x <b>W:</b> 101 cm x <b>D:</b> 18 cm |
| safety regulations.                                                                      | - Finishes: Glass.                            | Shade Diameter: 18cm / 7.1"                             |
| Our products are hand finished to ensure an authentic vintage look and therefore the may | Ready to be installed, installation required. | Shade Height (no holder): 13 cm / 5.1"                  |
| vary slightly from those shown in the images.                                            | - Wall mount screws not included.             | Holder Diameter: 6 cm / 2.4"                            |
| <b>Bulb Required:</b> Standard screw (E27) fitting, max 40W.                             | Holders Available: Brass, Pewter.             | Holder Height: 11 cm / 4.3"                             |
| Shade Weight: 0.25 kg                                                                    | Flex: 2m Black Twisted Fabric Flex.           | Ceiling Rose Width: 12 cm / 4.7"                        |
| Rose Weight: 2 kg                                                                        | Ceiling Rose: Pewter.                         | Ceiling Rose Depth: 92 cm / 36"                         |
| Holder Weight: 0.25 kg                                                                   |                                               | Ceiling Rose Height: 3 cm / 1.2"                        |
| Maximum Weight: 4.5 kg                                                                   |                                               |                                                         |
|                                                                                          | - <u>'</u>   INDUSTVILLE                      | <br>                                                    |