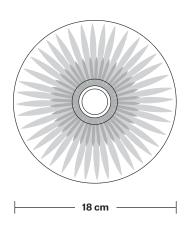

### **Glass Funnel - 7 Inch**

| We meet all UK and EU lighting and                                                                                                     | L D L 10 L CLE7 CO    |                                                     |
|----------------------------------------------------------------------------------------------------------------------------------------|-----------------------|-----------------------------------------------------|
| safety regulations.                                                                                                                    | Product Code: GLF7-SO | <b>H:</b> 13 cm x <b>W:</b> 18 cm x <b>D:</b> 18 cm |
|                                                                                                                                        | Finishes: Glass.      | Shade Diameter: 18 cm / 7"                          |
| Our products are hand finished to ensure an authentic vintage look and therefore the may vary slightly from those shown in the images. |                       | Shade Height: 13 cm / 5.3"                          |
| Weight: 0.6 kg                                                                                                                         |                       |                                                     |