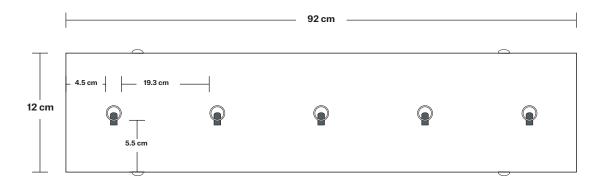

# Rectangular Ceiling Rose - 5 Outlet - Pewter

| SPECIFICATIONS                                                                                                                                              | INFORMATION                                   | DIMENSIONS                                         |
|-------------------------------------------------------------------------------------------------------------------------------------------------------------|-----------------------------------------------|----------------------------------------------------|
| Ve meet all UK and EU lighting and                                                                                                                          | Product Code: RE-CR5O-P                       | <b>H:</b> 3 cm x <b>W:</b> 12 cm x <b>D:</b> 92 cm |
| safety regulations.  Our products are hand finished to ensure an authentic vintage look and therefore the may vary slightly from those shown in the images. | Finishes: Pewter.                             | Ceiling Rose Width: 12 cm / 4.7"                   |
|                                                                                                                                                             | Ready to be installed, installation required. | Ceiling Rose Depth: 92 cm / 36"                    |
| Weight: 2 kg                                                                                                                                                | Wall mount screws not included.               | Ceiling Rose Height: 3 cm / 1.2"                   |
|                                                                                                                                                             | -                                             |                                                    |
|                                                                                                                                                             |                                               |                                                    |
|                                                                                                                                                             | ·                                             | '                                                  |
|                                                                                                                                                             | INDUSTVILLE -                                 |                                                    |