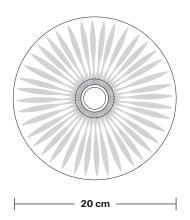

## Brooklyn Glass Dome 5 Wire Outlet Cluster Light - 8 Inch

| SPECIFICATIONS                                                                                                                         | INFORMATION                                   | DIMENSIONS                                              |
|----------------------------------------------------------------------------------------------------------------------------------------|-----------------------------------------------|---------------------------------------------------------|
| We meet all UK and EU lighting and                                                                                                     | Product Code: BR-GLD8-5WCL                    | <b>H:</b> 221.5 cm x <b>W:</b> 103 cm x <b>D:</b> 20 cm |
| safety regulations.                                                                                                                    | - Finishes: Glass.                            | Shade Diameter: 20 cm / 7.9"                            |
| Our products are hand finished to ensure an authentic vintage look and therefore the may vary slightly from those shown in the images. | Ready to be installed, installation required. | Shade Height (no holder): 9 cm / 3.1"                   |
|                                                                                                                                        | - Wall mount screws not included.             | Holder Diameter: 6 cm / 2.4"                            |
| <b>Bulb Required:</b> Standard screw (E27) fitting, max 40W.                                                                           | Holders Available: Brass, Pewter.             | Holder Height: 11 cm / 4.3"                             |
| Shade Weight: 0.65 kg                                                                                                                  | Flex: 2m Black Twisted Fabric Flex.           | Ceiling Rose Width: 12 cm / 4.7"                        |
| Rose Weight: 2 kg                                                                                                                      | Ceiling Rose: Pewter.                         | Ceiling Rose Depth: 92 cm / 36"                         |
| Holder Weight: 0.25 kg                                                                                                                 |                                               | Ceiling Rose Height: 3 cm / 1.2"                        |
| Maximum Weight: 6.5 kg                                                                                                                 |                                               |                                                         |
|                                                                                                                                        | - <del>'</del>                                | I                                                       |

### Glass Dome - 8 Inch

| We meet all UK and EU lighting and safety regulations.                                                                                 | Product Code: GLD8-SO | <b>H:</b> 9 cm x <b>W:</b> 20 cm x <b>D:</b> 20 cm |
|----------------------------------------------------------------------------------------------------------------------------------------|-----------------------|----------------------------------------------------|
| Salety legulations.                                                                                                                    |                       |                                                    |
|                                                                                                                                        | Finishes: Glass.      | Shade Diameter: 20 cm / 8"                         |
| Our products are hand finished to ensure an authentic vintage look and therefore the may vary slightly from those shown in the images. |                       | Shade Height: 9 cm / 3.5"                          |
| Weight: 0.8 kg                                                                                                                         |                       |                                                    |