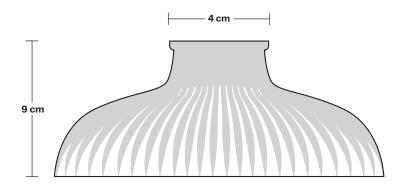

## Brooklyn Glass Dome 5 Wire Outlet Cluster Light - 8 Inch

| SPECIFICATIONS                                                                                                                         | INFORMATION                                   | DIMENSIONS                                              |
|----------------------------------------------------------------------------------------------------------------------------------------|-----------------------------------------------|---------------------------------------------------------|
| We meet all UK and EU lighting and                                                                                                     | Product Code: BR-GLD8-5WCL                    | <b>H:</b> 221.5 cm x <b>W:</b> 103 cm x <b>D:</b> 20 cm |
| safety regulations.                                                                                                                    | - Finishes: Glass.                            | Shade Diameter: 20 cm / 7.9"                            |
| Our products are hand finished to ensure an authentic vintage look and therefore the may vary slightly from those shown in the images. | Ready to be installed, installation required. | Shade Height (no holder): 9 cm / 3.1"                   |
|                                                                                                                                        | - Wall mount screws not included.             | Holder Diameter: 6 cm / 2.4"                            |
| <b>Bulb Required:</b> Standard screw (E27) fitting, max 40W.                                                                           | Holders Available: Brass, Pewter.             | Holder Height: 11 cm / 4.3"                             |
| Shade Weight: 0.65 kg                                                                                                                  | Flex: 2m Black Twisted Fabric Flex.           | Ceiling Rose Width: 12 cm / 4.7"                        |
| Rose Weight: 2 kg                                                                                                                      | Ceiling Rose: Pewter.                         | Ceiling Rose Depth: 92 cm / 36"                         |
| Holder Weight: 0.25 kg                                                                                                                 |                                               | Ceiling Rose Height: 3 cm / 1.2"                        |
| Maximum Weight: 6.5 kg                                                                                                                 |                                               |                                                         |
|                                                                                                                                        | - <del>'</del>                                | I                                                       |

### Glass Dome - 8 Inch

| We meet all UK and EU lighting and safety regulations.                                                                                 | Product Code: GLD8-SO | <b>H:</b> 9 cm x <b>W:</b> 20 cm x <b>D:</b> 20 cm |
|----------------------------------------------------------------------------------------------------------------------------------------|-----------------------|----------------------------------------------------|
| Salety legulations.                                                                                                                    |                       |                                                    |
|                                                                                                                                        | Finishes: Glass.      | Shade Diameter: 20 cm / 8"                         |
| Our products are hand finished to ensure an authentic vintage look and therefore the may vary slightly from those shown in the images. |                       | Shade Height: 9 cm / 3.5"                          |
| Weight: 0.8 kg                                                                                                                         |                       |                                                    |