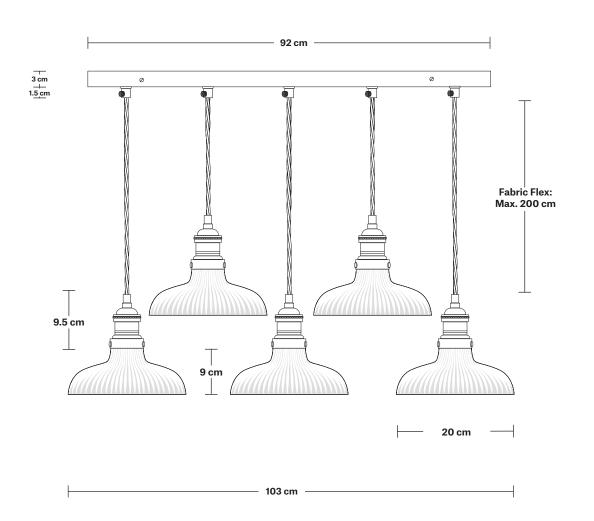

## Brooklyn Glass Dome 5 Wire Outlet Cluster Light - 8 Inch

| SPECIFICATIONS                                                                                                                         | INFORMATION                                   | DIMENSIONS                                              |
|----------------------------------------------------------------------------------------------------------------------------------------|-----------------------------------------------|---------------------------------------------------------|
| We meet all UK and EU lighting and                                                                                                     | Product Code: BR-GLD8-5WCL                    | <b>H:</b> 221.5 cm x <b>W:</b> 103 cm x <b>D:</b> 20 cm |
| safety regulations.                                                                                                                    | - Finishes: Glass.                            | Shade Diameter: 20 cm / 7.9"                            |
| Our products are hand finished to ensure an authentic vintage look and therefore the may vary slightly from those shown in the images. | Ready to be installed, installation required. | Shade Height (no holder): 9 cm / 3.1"                   |
|                                                                                                                                        | - Wall mount screws not included.             | Holder Diameter: 6 cm / 2.4"                            |
| <b>Bulb Required:</b> Standard screw (E27) fitting, max 40W.                                                                           | Holders Available: Brass, Pewter.             | Holder Height: 11 cm / 4.3"                             |
| Shade Weight: 0.65 kg                                                                                                                  | Flex: 2m Black Twisted Fabric Flex.           | Ceiling Rose Width: 12 cm / 4.7"                        |
| Rose Weight: 2 kg                                                                                                                      | Ceiling Rose: Pewter.                         | Ceiling Rose Depth: 92 cm / 36"                         |
| Holder Weight: 0.25 kg                                                                                                                 |                                               | Ceiling Rose Height: 3 cm / 1.2"                        |
| Maximum Weight: 6.5 kg                                                                                                                 |                                               |                                                         |
|                                                                                                                                        | - <del>'</del>                                | I                                                       |