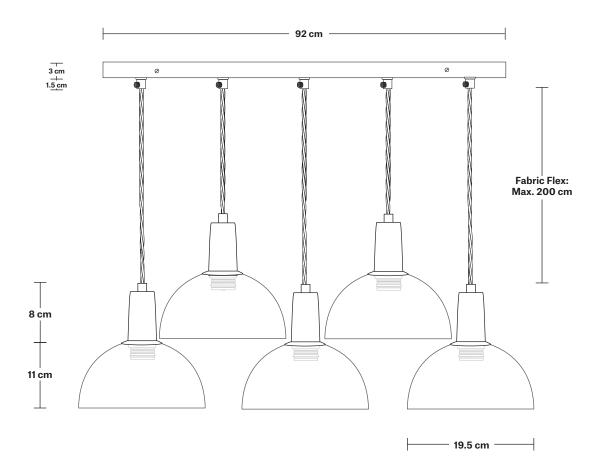

## Sleek Tinted Glass Dome 5 Wire Cluster Lights - 8 inch

| SPECIFICATIONS                                                                           | INFORMATION                                   | DIMENSIONS                                                |
|------------------------------------------------------------------------------------------|-----------------------------------------------|-----------------------------------------------------------|
| We meet all UK and EU lighting and                                                       | Product Code: SL-TGL-D8-5WCL                  | <b>H:</b> 223 cm x <b>W:</b> 102.5 cm x <b>D:</b> 19.5 cm |
| safety regulations.                                                                      | - Finishes: Smoke grey, Amber.                | Shade Diameter: 19.5 cm / 7.7"                            |
| Our products are hand finished to ensure an authentic vintage look and therefore the may | Ready to be installed, installation required. | Shade Height: 11 cm / 4.3"                                |
| vary slightly from those shown in the images.                                            | - Wall mount screws not included.             | Holder Diameter: 4 cm / 1.6"                              |
| <b>Bulb Required:</b> Standard screw (E27) fitting, max 40W.                             | Holders Available: Brass, Pewter              | Holder Height: 8 cm / 3.1"                                |
| Shade Weight: 2 kg                                                                       | Flex: 2m Black Twisted Fabric Flex.           | Ceiling Rose Width: 12 cm / 4.7"                          |
| Rose Weight: 1.25 kg                                                                     | Ceiling rose: Pewter.                         | Ceiling Rose Depth: 92 cm / 36"                           |
| Holder Weight: 0.25 kg                                                                   |                                               | Ceiling Rose Height: 3 cm / 1.2"                          |
| Maximum Weight: 6.25 kg                                                                  |                                               |                                                           |
|                                                                                          |                                               | 1                                                         |