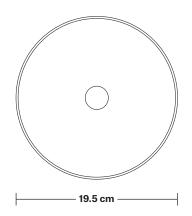

## Sleek Tinted Glass Dome 5 Wire Cluster Lights - 8 inch

| SPECIFICATIONS                                                                           | INFORMATION                                   | DIMENSIONS                                                |
|------------------------------------------------------------------------------------------|-----------------------------------------------|-----------------------------------------------------------|
| We meet all UK and EU lighting and                                                       | Product Code: SL-TGL-D8-5WCL                  | <b>H:</b> 223 cm x <b>W:</b> 102.5 cm x <b>D:</b> 19.5 cm |
| safety regulations.                                                                      | - Finishes: Smoke grey, Amber.                | Shade Diameter: 19.5 cm / 7.7"                            |
| Our products are hand finished to ensure an authentic vintage look and therefore the may | Ready to be installed, installation required. | Shade Height: 11 cm / 4.3"                                |
| vary slightly from those shown in the images.                                            | - Wall mount screws not included.             | Holder Diameter: 4 cm / 1.6"                              |
| <b>Bulb Required:</b> Standard screw (E27) fitting, max 40W.                             | Holders Available: Brass, Pewter              | Holder Height: 8 cm / 3.1"                                |
| Shade Weight: 2 kg                                                                       | Flex: 2m Black Twisted Fabric Flex.           | Ceiling Rose Width: 12 cm / 4.7"                          |
| Rose Weight: 1.25 kg                                                                     | Ceiling rose: Pewter.                         | Ceiling Rose Depth: 92 cm / 36"                           |
| Holder Weight: 0.25 kg                                                                   |                                               | Ceiling Rose Height: 3 cm / 1.2"                          |
| Maximum Weight: 6.25 kg                                                                  |                                               |                                                           |
|                                                                                          |                                               | 1                                                         |

## Tinted Glass Dome - 8 Inch

|                                                                                                                                              |                              | ·                                                       |
|----------------------------------------------------------------------------------------------------------------------------------------------|------------------------------|---------------------------------------------------------|
| We meet all UK and EU lighting and safety regulations.                                                                                       | Product Code: TGL-D8-SO      | <b>H:</b> 11 cm x <b>W:</b> 19.5 cm x <b>D:</b> 19.5 cm |
|                                                                                                                                              | Finishes: Amber, Smoke Grey. | Shade Diameter: 19.5 cm / 7.6"                          |
| Our products are hand finished to ensure an<br>authentic vintage look and therefore the may<br>vary slightly from those shown in the images. |                              | Shade Height: 11 cm / 4.3"                              |
| Weight: 0.6 kg                                                                                                                               | _                            |                                                         |