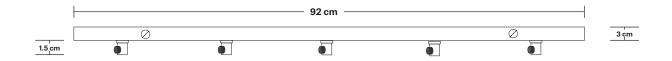

## Rectangular Ceiling Rose - 5 Outlet - Pewter

| SPECIFICATIONS                                                                                                                                              | INFORMATION                                   | DIMENSIONS                                         |
|-------------------------------------------------------------------------------------------------------------------------------------------------------------|-----------------------------------------------|----------------------------------------------------|
| Ve meet all UK and EU lighting and                                                                                                                          | Product Code: RE-CR5O-P                       | <b>H:</b> 3 cm x <b>W:</b> 12 cm x <b>D:</b> 92 cm |
| safety regulations.  Our products are hand finished to ensure an authentic vintage look and therefore the may vary slightly from those shown in the images. | Finishes: Pewter.                             | Ceiling Rose Width: 12 cm / 4.7"                   |
|                                                                                                                                                             | Ready to be installed, installation required. | Ceiling Rose Depth: 92 cm / 36"                    |
| Weight: 2 kg                                                                                                                                                | - Wall mount screws not included.             | Ceiling Rose Height: 3 cm / 1.2"                   |
|                                                                                                                                                             | -                                             |                                                    |
|                                                                                                                                                             |                                               |                                                    |
|                                                                                                                                                             | ·                                             | 1                                                  |
|                                                                                                                                                             | INDUSTVILLE -                                 |                                                    |