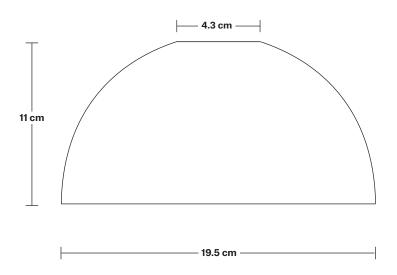

## Sleek Tinted Glass Dome 5 Wire Cluster Lights - 8 inch

| SPECIFICATIONS                                                                           | INFORMATION                                   | DIMENSIONS                                                |
|------------------------------------------------------------------------------------------|-----------------------------------------------|-----------------------------------------------------------|
| We meet all UK and EU lighting and                                                       | Product Code: SL-TGL-D8-5WCL                  | <b>H:</b> 223 cm x <b>W:</b> 102.5 cm x <b>D:</b> 19.5 cm |
| safety regulations.                                                                      | - Finishes: Smoke grey, Amber.                | Shade Diameter: 19.5 cm / 7.7"                            |
| Our products are hand finished to ensure an authentic vintage look and therefore the may | Ready to be installed, installation required. | Shade Height: 11 cm / 4.3"                                |
| vary slightly from those shown in the images.                                            | - Wall mount screws not included.             | Holder Diameter: 4 cm / 1.6"                              |
| <b>Bulb Required:</b> Standard screw (E27) fitting, max 40W.                             | Holders Available: Brass, Pewter              | Holder Height: 8 cm / 3.1"                                |
| Shade Weight: 2 kg                                                                       | Flex: 2m Black Twisted Fabric Flex.           | Ceiling Rose Width: 12 cm / 4.7"                          |
| Rose Weight: 1.25 kg                                                                     | Ceiling rose: Pewter.                         | Ceiling Rose Depth: 92 cm / 36"                           |
| Holder Weight: 0.25 kg                                                                   |                                               | Ceiling Rose Height: 3 cm / 1.2"                          |
| Maximum Weight: 6.25 kg                                                                  |                                               |                                                           |
|                                                                                          |                                               | 1                                                         |

## Tinted Glass Dome - 8 Inch

|                                                                                                                                              |                              | ·                                                       |
|----------------------------------------------------------------------------------------------------------------------------------------------|------------------------------|---------------------------------------------------------|
| We meet all UK and EU lighting and safety regulations.                                                                                       | Product Code: TGL-D8-SO      | <b>H:</b> 11 cm x <b>W:</b> 19.5 cm x <b>D:</b> 19.5 cm |
|                                                                                                                                              | Finishes: Amber, Smoke Grey. | Shade Diameter: 19.5 cm / 7.6"                          |
| Our products are hand finished to ensure an<br>authentic vintage look and therefore the may<br>vary slightly from those shown in the images. |                              | Shade Height: 11 cm / 4.3"                              |
| Weight: 0.6 kg                                                                                                                               | _                            |                                                         |