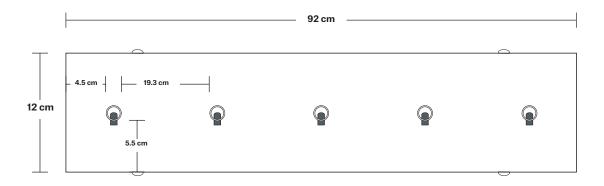

## Rectangular Ceiling Rose - 5 Outlet - Pewter

| SPECIFICATIONS                                                                                                                                              | INFORMATION                                   | DIMENSIONS                                         |
|-------------------------------------------------------------------------------------------------------------------------------------------------------------|-----------------------------------------------|----------------------------------------------------|
| Ve meet all UK and EU lighting and                                                                                                                          | Product Code: RE-CR5O-P                       | <b>H:</b> 3 cm x <b>W:</b> 12 cm x <b>D:</b> 92 cm |
| safety regulations.  Our products are hand finished to ensure an authentic vintage look and therefore the may vary slightly from those shown in the images. | Finishes: Pewter.                             | Ceiling Rose Width: 12 cm / 4.7"                   |
|                                                                                                                                                             | Ready to be installed, installation required. | Ceiling Rose Depth: 92 cm / 36"                    |
| Weight: 2 kg                                                                                                                                                | - Wall mount screws not included.             | Ceiling Rose Height: 3 cm / 1.2"                   |
|                                                                                                                                                             | -                                             |                                                    |
|                                                                                                                                                             |                                               |                                                    |
|                                                                                                                                                             | ·                                             | 1                                                  |
|                                                                                                                                                             | INDUSTVILLE -                                 |                                                    |