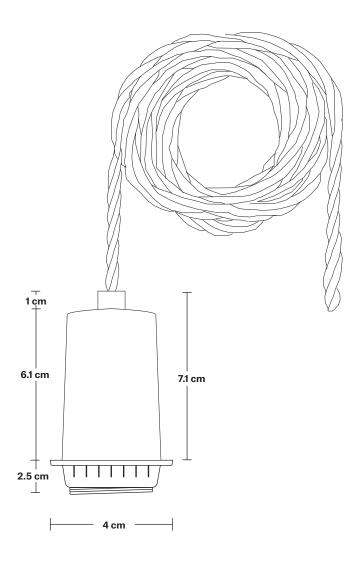

## Sleek Edison Cord Set ES E27 Bulb Holder -Fabric Flex - 2m - Without Ceiling Rose

**SPECIFICATIONS INFORMATION DIMENSIONS** We meet all UK and EU lighting and Product Code: SL-EBH-2M-NCR H: 209.6 cm x W: 4 cm x D: 4 cm safety regulations. Holder Diameter: 4 cm / 1.6" Finishes: Brass, Pewter. Our products are hand finished to ensure an authentic vintage look and therefore the may Holder Height: 9.6 cm / 3.8" Ready to be installed, installation required. vary slightly from those shown in the images. Wall mount screws not included Bulb required: Standard screw (E27) fitting, max 40W. Flex: 2m Black Twisted Fabric Flex. Weight: 0.3 kg