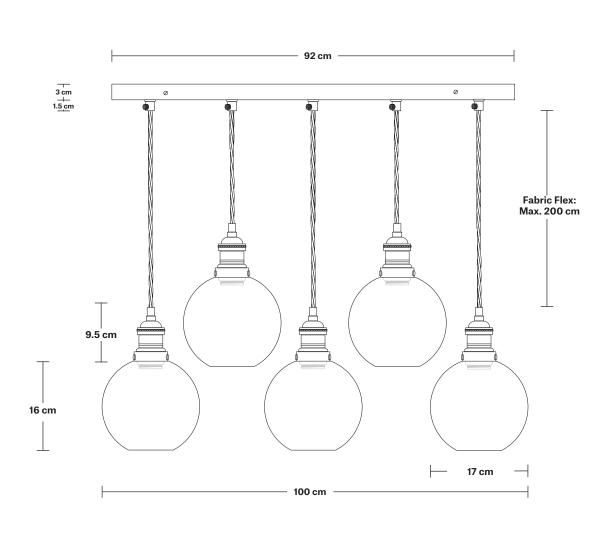

## Brooklyn Tinted Glass Globe 5 Wire Cluster Lights - 7 inch

**Bulb Required:** Standard screw (E27) fitting, max 40W.

Shade Weight: 0.5 kg

Rose Weight: 2 kg

Holder Weight: 0.25 kg

Maximum Weight: 5.9 kg

Product Code: BR-TGL-GL7-5WCL

Finishes: Smoke Grey, Amber.

Ready to be installed, installation required.

Wall mount screws not included.

Holders Available: Brass, Pewter.

Flex: 2m Black Twisted Fabric Flex.

Ceiling Rose: Pewter.

H: 229 cm x W: 100 cm x D: 17 cm Shade Diameter: 17 cm / 6.7" Shade Height (no holder): 16 cm / 6.3" Holder Diameter: 6 cm / 2.4" Holder Height: 11 cm / 4.3" Ceiling Rose Width: 12 cm / 4.7" Ceiling Rose Depth: 92 cm / 36" Ceiling Rose Height: 3 cm / 1.2"