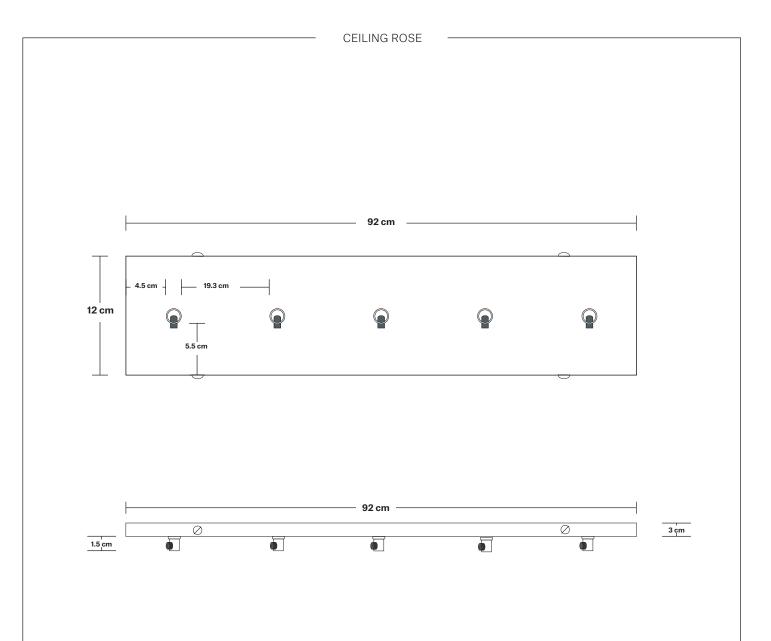

## Rectangular Ceiling Rose - 5 Outlet - Pewter

Weight: 2 kg

Product Code: RE-CR5O-P

Finishes: Pewter.

Ready to be installed, installation required.

Wall mount screws not included.

H: 3 cm x W: 12 cm x D: 92 cm Ceiling Rose Width: 12 cm / 4.7"

Ceiling Rose Depth: 92 cm / 36"

Ceiling Rose Height: 3 cm / 1.2"

INDUSTVILLE