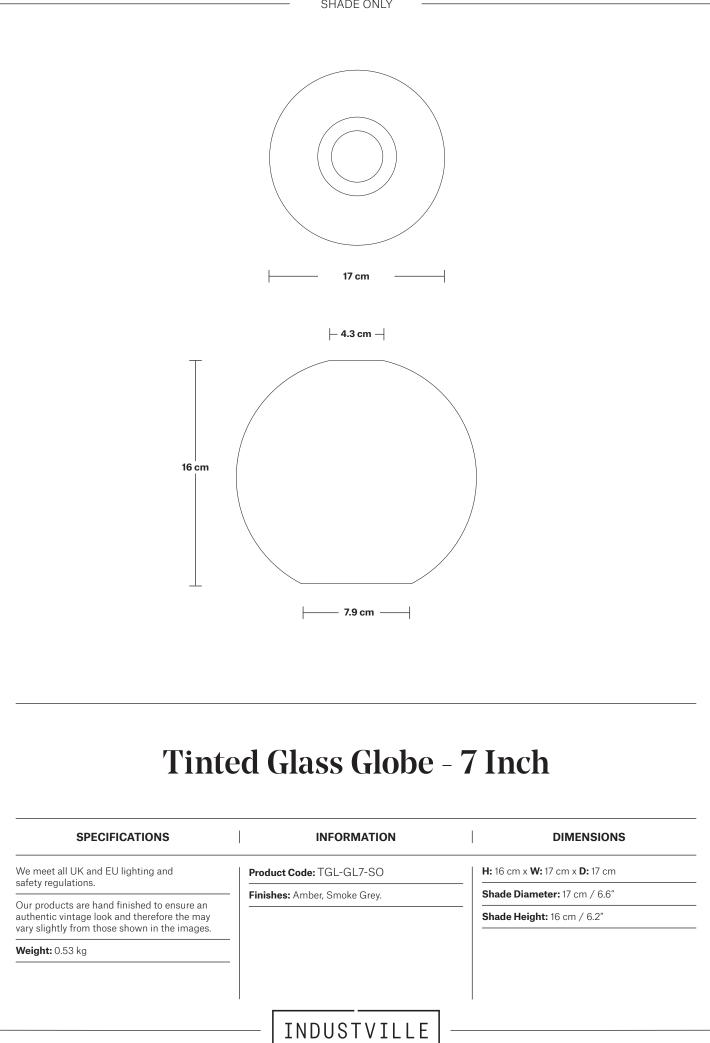

Bulb required: Standard screw (E27) fitting, max 40Ŵ.

Weight: 0.5 kg

Product Code: BR-CS-P-2M-NCR

Finishes: Brass, Pewter.

\*\*\*\*\*

6 cm

9.5 cm

11 cm

Ready to be installed, installation required.

Wall mount screws not included

Flex: 2m Black Twisted Fabric Flex.

Ceiling Rose: Pewter.

H: 213 cm x W: 6 cm x D: 6 cm

Holder Diameter: 6 cm / 2.5"

Holder Height: 11 cm / 4.3"