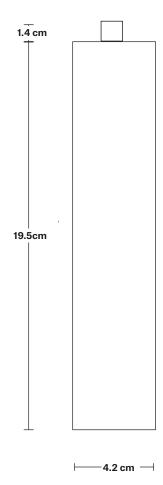

## Sleek Edison Cylinder ES E27 Bulb Holder

## **INFORMATION SPECIFICATIONS DIMENSIONS** We meet all UK and EU lighting and Product Code: SL-CY-BH **H:** 20.9 cm x **W:** 4.2 cm x **D:** 4.2 cm safety regulations. Bulb Holder Diameter: 4.2 cm / 1.7" Finishes: Brass, Pewter, Black. Our products are hand finished to ensure an authentic vintage look and therefore the may Bulb Holder Height: 20.9 cm / 8.2" Ready to be installed, installation required. vary slightly from those shown in the images. Bulb Required: Standard screw (E27) fitting, max 40W. Weight: 0.3 kg INDUSTVILLE