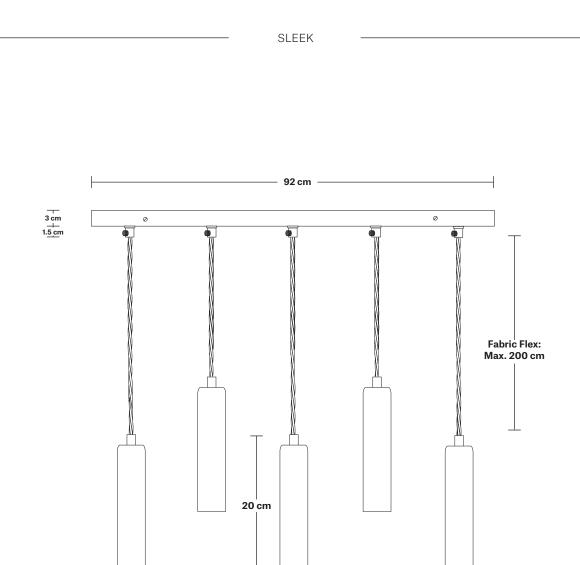

## Sleek Cylinder 5 Wire Cluster Lights

6.5 cm

| SPECIFICATIONS                                                                                                                                                                                 | INFORMATION                                   | DIMENSIONS                                           |
|------------------------------------------------------------------------------------------------------------------------------------------------------------------------------------------------|-----------------------------------------------|------------------------------------------------------|
| We meet all UK and EU lighting and safety regulations.  Our products are hand finished to ensure an authentic vintage look and therefore the may vary slightly from those shown in the images. | Product Code: SL-CY-5WCL                      | <b>H:</b> 223 cm x <b>W:</b> 92 cm x <b>D:</b> 12 cm |
|                                                                                                                                                                                                | Ready to be installed, installation required. | Holder Diameter: 6.5 cm / 2.6"                       |
|                                                                                                                                                                                                | Wall mount screws not included.               | Holder Height: 20 cm / 7.9"                          |
|                                                                                                                                                                                                | - Holders Available: Brass, Pewter            | Ceiling Rose Width: 12 cm / 4.7"                     |
| Bulb Required: Standard screw (E27) fitting, max 40W.                                                                                                                                          | Flex: 2m Black Twisted Fabric Flex.           | Ceiling Rose Depth: 92 cm / 36"                      |
| Rose Weight: 2 kg                                                                                                                                                                              | Ceiling rose: Pewter.                         | Ceiling Rose Height: 3 cm / 1.2"                     |
| Holder Weight: 0.5 kg                                                                                                                                                                          |                                               |                                                      |
| Maximum Weight: 5.55 kg                                                                                                                                                                        | -                                             |                                                      |