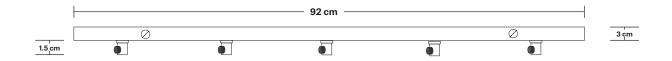

## Sleek Cylinder 5 Wire Cluster Lights

6.5 cm

| SPECIFICATIONS                                                                                                                                                                                 | INFORMATION                                   | DIMENSIONS                                           |
|------------------------------------------------------------------------------------------------------------------------------------------------------------------------------------------------|-----------------------------------------------|------------------------------------------------------|
| We meet all UK and EU lighting and safety regulations.  Our products are hand finished to ensure an authentic vintage look and therefore the may vary slightly from those shown in the images. | Product Code: SL-CY-5WCL                      | <b>H:</b> 223 cm x <b>W:</b> 92 cm x <b>D:</b> 12 cm |
|                                                                                                                                                                                                | Ready to be installed, installation required. | Holder Diameter: 6.5 cm / 2.6"                       |
|                                                                                                                                                                                                | Wall mount screws not included.               | Holder Height: 20 cm / 7.9"                          |
|                                                                                                                                                                                                | - Holders Available: Brass, Pewter            | Ceiling Rose Width: 12 cm / 4.7"                     |
| Bulb Required: Standard screw (E27) fitting, max 40W.                                                                                                                                          | Flex: 2m Black Twisted Fabric Flex.           | Ceiling Rose Depth: 92 cm / 36"                      |
| Rose Weight: 2 kg                                                                                                                                                                              | Ceiling rose: Pewter.                         | Ceiling Rose Height: 3 cm / 1.2"                     |
| Holder Weight: 0.5 kg                                                                                                                                                                          |                                               |                                                      |
| Maximum Weight: 5.55 kg                                                                                                                                                                        | -                                             |                                                      |

## Rectangular Ceiling Rose - 5 Outlet - Pewter

| We meet all UK and EU lighting and safety regulations.                                   | Product Code: RE-CR5O-P                       | <b>H:</b> 3 cm x <b>W:</b> 12 cm x <b>D:</b> 92 cm |
|------------------------------------------------------------------------------------------|-----------------------------------------------|----------------------------------------------------|
| Our products are hand finished to ensure an authentic vintage look and therefore the may | Finishes: Pewter.                             | Ceiling Rose Width: 12 cm / 4.7"                   |
|                                                                                          | Ready to be installed, installation required. | Ceiling Rose Depth: 92 cm / 36"                    |
| vary slightly from those shown in the images.  Weight: 2 kg                              | Wall mount screws not included.               | Ceiling Rose Height: 3 cm / 1.2"                   |
|                                                                                          | -                                             |                                                    |