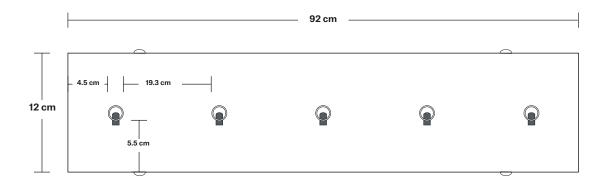

## Rectangular Ceiling Rose - 5 Outlet - Pewter

| We meet all UK and EU lighting and safety regulations.                                   | Product Code: RE-CR5O-P                       | <b>H:</b> 3 cm x <b>W:</b> 12 cm x <b>D:</b> 92 cm |
|------------------------------------------------------------------------------------------|-----------------------------------------------|----------------------------------------------------|
| Our products are hand finished to ensure an authentic vintage look and therefore the may | Finishes: Pewter.                             | Ceiling Rose Width: 12 cm / 4.7"                   |
|                                                                                          | Ready to be installed, installation required. | Ceiling Rose Depth: 92 cm / 36"                    |
| vary slightly from those shown in the images.  Weight: 2 kg                              | Wall mount screws not included.               | Ceiling Rose Height: 3 cm / 1.2"                   |
|                                                                                          | -                                             |                                                    |